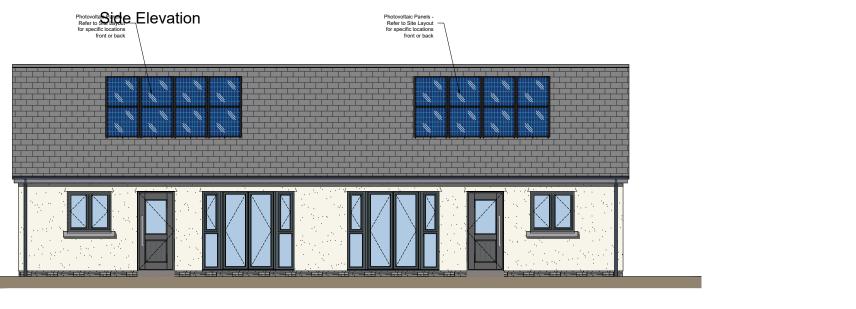

## **Rear Elevation**

Side Elevation

| HOUSE TYPE AREA |                                    |       |          |  |
|-----------------|------------------------------------|-------|----------|--|
| M² =            | 67                                 | Ft² = | 721      |  |
|                 | sured betw<br>sterboard<br>integra |       | ides any |  |