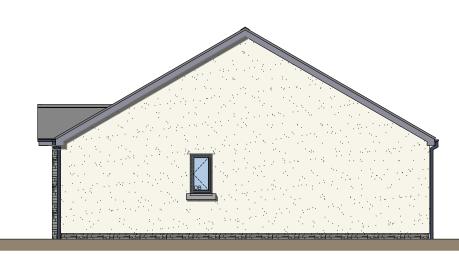

## **Rear Elevation**

Side Elevation

| HOUSE TYPE AREA |                                    |       |          |  |
|-----------------|------------------------------------|-------|----------|--|
| M² =            | 67                                 | Ft² = | 721      |  |
|                 | sured betw<br>sterboard<br>integra |       | ides any |  |