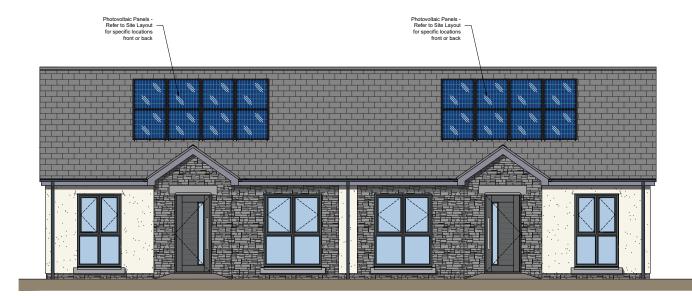

## Front Elevation





## **Rear Elevation**



Side Elevation



| HOUSE TYPE AREA |                                    |       |          |  |
|-----------------|------------------------------------|-------|----------|--|
| M² =            | 67                                 | Ft² = | 721      |  |
|                 | sured betw<br>sterboard<br>integra |       | ides any |  |

Ground Floor Plan







| CLIENT                              |                                  |                                |
|-------------------------------------|----------------------------------|--------------------------------|
| Ateb Gro                            | up                               |                                |
| JOB TITLE                           | <u>~P</u>