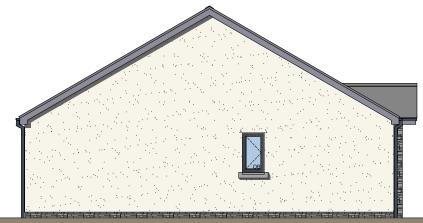

## **Rear Elevation**

Side Elevation

| HOUSE TYPE AREA |                                    |       |          |  |
|-----------------|------------------------------------|-------|----------|--|
| M² =            | 67                                 | Ft² = | 721      |  |
|                 | sured betw<br>sterboard<br>integra |       | ides any |  |