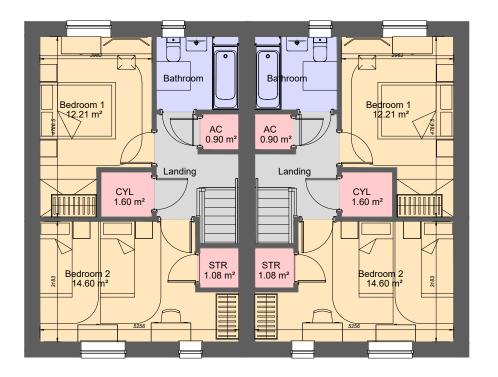

Side Elevation Front Elevation Rear Elevation

**Ground Floor Plan** 

Scale @ 1:100

First Floor Plan

| Side | Elevation |
|------|-----------|

| CLIENT<br>Ateb Grou   | p                |          |
|-----------------------|------------------|----------|
| JOB TITLE  Cleggars F | Park, Lamphey.   |          |
| 2 Bed 4 Pe<br>[85sqm] | erson WDQR House | <b>;</b> |
| SCALE @ A3            | DATE             | DRAWN BY |
| 1:100/200             | Feb '23          | WC       |
| JOB NO.               | DRAWING NO.      | REVISION |
| 2286                  | 4P2B-WDQR-01     | -        |

## INTERNAL FLOOR AREA CRITERIA FINISH TO FINISH

| Bedroom 1        | 12.21 m²            |
|------------------|---------------------|
| Bedroom 2        | 14.60 m²            |
| Built-in Storage | 3.22 m <sup>2</sup> |