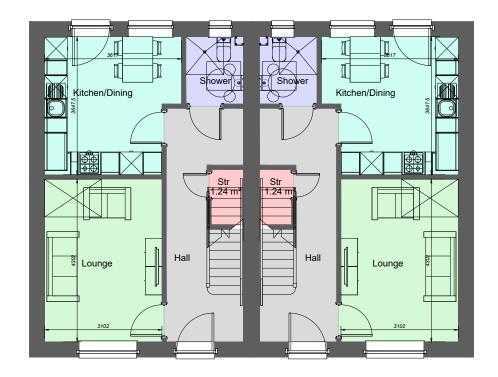

Side Elevation Front Elevation Rear Elevation

**Ground Floor Plan** 

Scale @ 1:100

First Floor Plan

| Side | Elevation |
|------|-----------|

| CLIENT<br>Ateb Grou   | p                |          |
|-----------------------|------------------|----------|
| JOB TITLE  Cleggars F | Park, Lamphey.   |          |
| 2 Bed 4 Pe<br>[85sqm] | erson WDQR House | <b>;</b> |
| SCALE @ A3            | DATE             | DRAWN BY |
| 1:100/200             | Feb '23          | WC       |
| JOB NO.               | DRAWING NO.      | REVISION |
| 2286                  | 4P2B-WDQR-01     | -        |