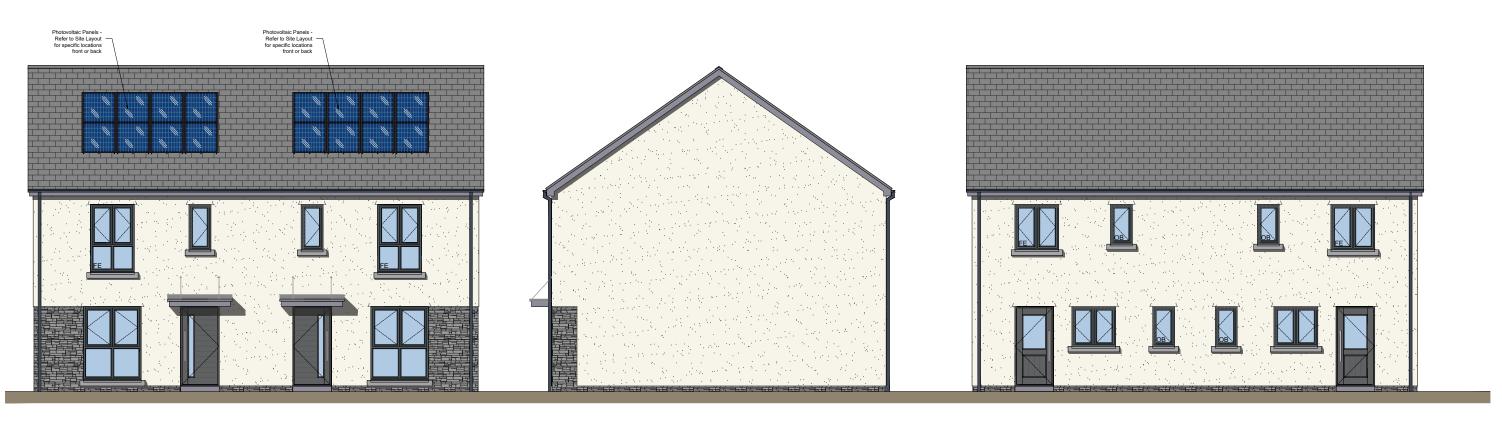

Side Elevation Front Elevation Rear Elevation

**Ground Floor Plan** 

Scale @ 1:100

First Floor Plan

| Side | Elevation |
|------|-----------|

| CLIENT<br>Ateb Grou   | p                |          |
|-----------------------|------------------|----------|
| JOB TITLE  Cleggars F | Park, Lamphey.   |          |
| 2 Bed 4 Pe<br>[85sqm] | erson WDQR House | <b>;</b> |
| SCALE @ A3            | DATE             | DRAWN BY |
| 1:100/200             | Feb '23          | WC       |
| JOB NO.               | DRAWING NO.      | REVISION |
| 2286                  | 4P2B-WDQR-01     | -        |

Plots 6, 7

 $M^2 = 85$   $Ft^2 = 913$ 

Measured between inner faces of plasterboard & excludes any integral garage

10 Gold Tops Newport NP20 4PH

REV. DESCRIPTION

01633 844970 e. info@hammond-ltd.co.uk

DATE