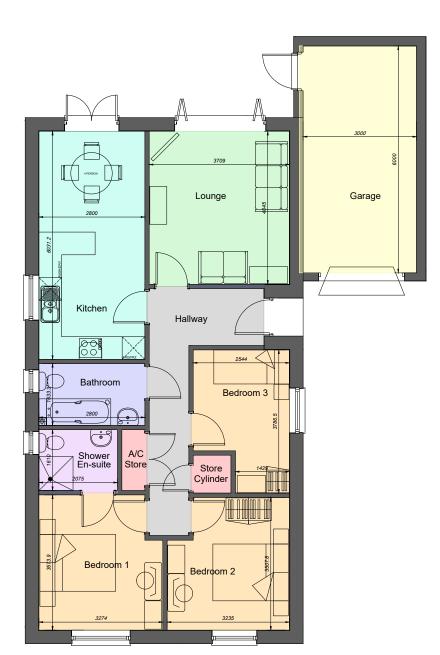

Floor Plan

Plots

 $M^2 = 87$ 

10, 11, 18, 19, 32

Ft<sup>2</sup> = 940

Measured between inner faces

of plasterboard & excludes any

integral garage