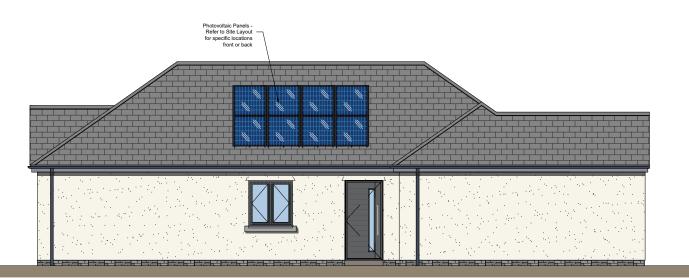

Front Elevation

Side Elevation

Side Elevation

CLIENT
Ateb Group

JOB TITLE
Cleggars Park, Lamphey.

DRAWING TITLE
3 Bed 5 Person Bungalow - AS
[87sqm]

SCALE @ A3 DATE DRAWN BY
1:100 Jan '23 WC

DRAWING NO.