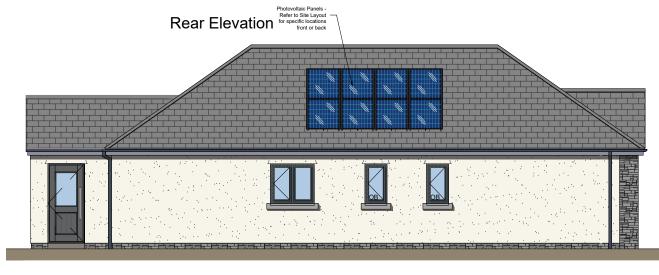

Front Elevation

Side Elevation

Side Elevation

CLIENT
Ateb Group

JOB TITLE
Cleggars Park, Lamphey.

DRAWING TITLE
3 Bed 5 Person Bungalow - AS
[87sqm]

SCALE @ A3 DATE DRAWN BY
1:100 Jan '23 WC

DRAWING NO.