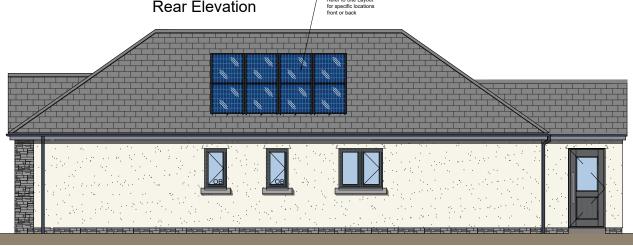

Front Elevation

Side Elevation

Side Elevation

CLIENT Ateb Group Cleggars Park, Lamphey. DRAWING TITLE 3 Bed 5 Person Bungalow - OPP [87sqm] SCALE @ A3 DATE DRAWN BY

DATE

REV. DESCRIPTION

10 Gold Tops

Newport NP20 4PH t. 01633 844970 e. info@hammond-ltd.co.uk