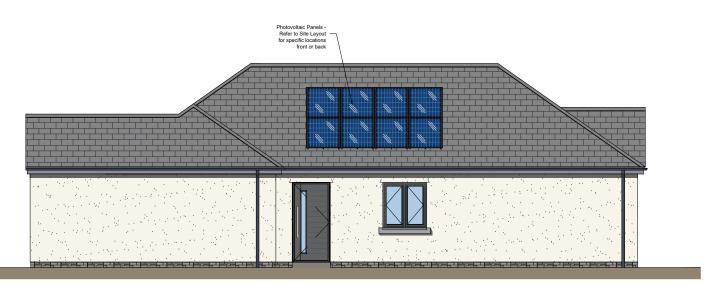

Front Elevation

Side Elevation

Side Elevation

CLIENT Ateb Group Cleggars Park, Lamphey. DRAWING TITLE 3 Bed 5 Person Bungalow - OPP [87sqm] SCALE @ A3 DATE DRAWN BY

DATE

REV. DESCRIPTION

10 Gold Tops

Newport NP20 4PH t. 01633 844970 e. info@hammond-ltd.co.uk