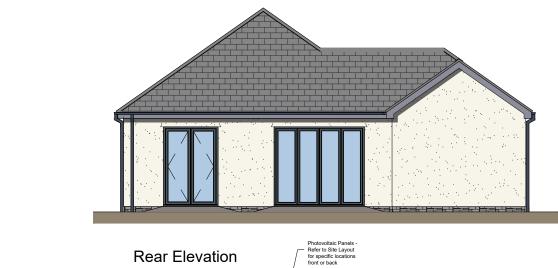

Front Elevation

Side Elevation

Side Elevation

CLIENT Ateb Group Cleggars Park, Lamphey. DRAWING TITLE 3 Bed 5 Person Bungalow - OPP [87sqm] SCALE @ A3 DATE DRAWN BY

DATE

REV. DESCRIPTION

10 Gold Tops

Newport NP20 4PH t. 01633 844970 e. info@hammond-ltd.co.uk