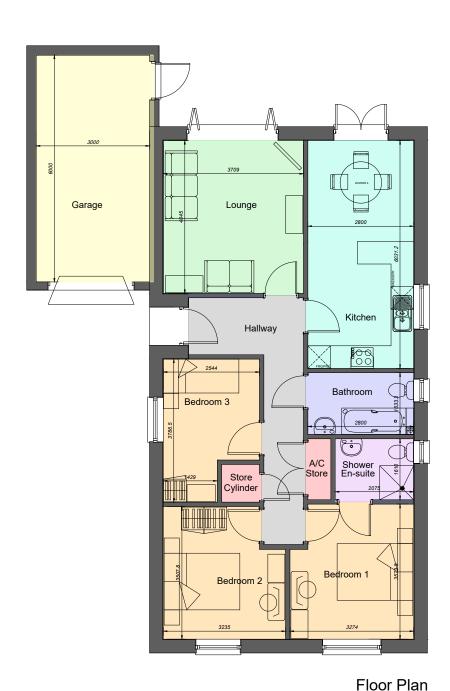

www.hammond-ltd.co.uk

Ft<sup>2</sup> = 940  $M^2 = 87$ Measured between inner faces of plasterboard & excludes any integral garage

Plots

14, 15, 37

HOUSE TYPE AREA

Scale @ 1:100

© Hammond Architectural Limited 2023 Figured dimensions must be taken in preference to scaled dimensions and any discrepancies are to be referred to Hammond Architectural Ltd. Contractors, subcontractors and suppliers must verify all dimensions on site before commencing any work or making any workshop drawings.