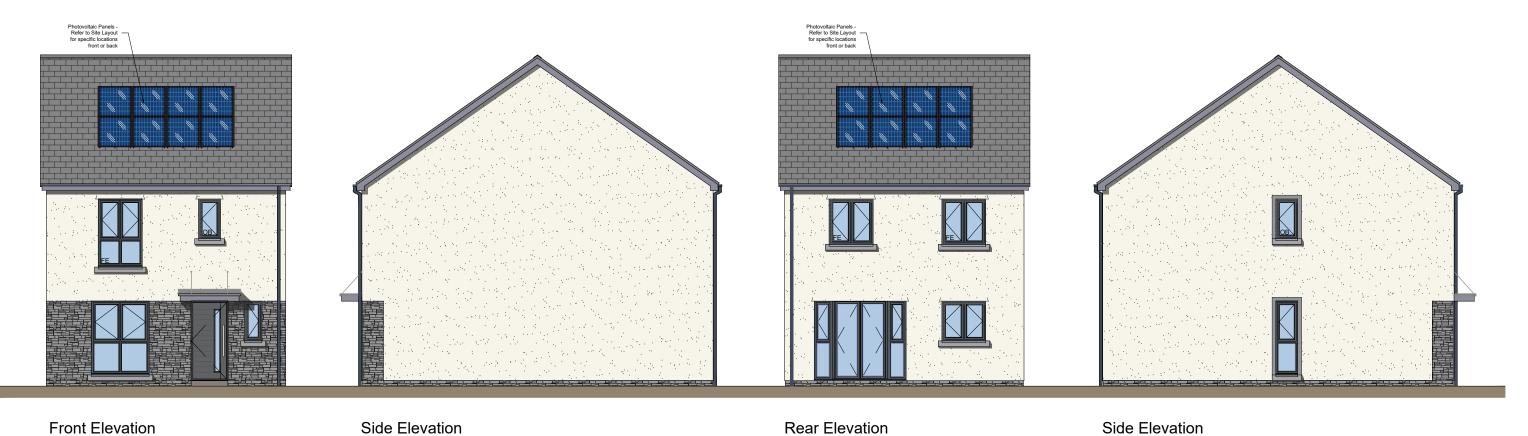

**Ground Floor Plan** 

First Floor Plan

Plots 39, 42, 49, 50, 54, 56

| HOUSE TYPE AREA |      |       |      |
|-----------------|------|-------|------|
| M² =            | 95.0 | Ft² = | 1023 |

Measured between inner faces of plasterboard & excludes any integral garage

| REV. D                                   | ESCRIPTION         | DATE     |  |  |  |
|------------------------------------------|--------------------|----------|--|--|--|
| CLIENT Ateb Group                        |                    |          |  |  |  |
| ЈОВ TITLE<br>Cleggars Park, Lamphey.     |                    |          |  |  |  |
| 3 Bed 5 Person Detached House [95sqm] AS |                    |          |  |  |  |
| SCALE @ /                                | A3 DATE<br>Feb '23 | DRAWN BY |  |  |  |