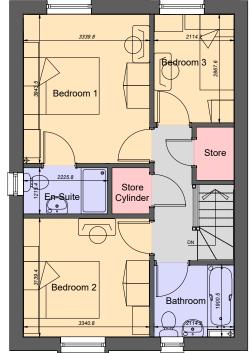

**Ground Floor Plan** 

First Floor Plan

Plots 39, 42, 49, 50, 54, 56

| HOUSE TYPE AREA |      |       |      |
|-----------------|------|-------|------|
| M² =            | 95.0 | Ft² = | 1023 |

Measured between inner faces of plasterboard & excludes any integral garage

| REV. D                                   | ESCRIPTION         | DATE     |  |  |  |
|------------------------------------------|--------------------|----------|--|--|--|
| CLIENT Ateb Group                        |                    |          |  |  |  |
| ЈОВ TITLE<br>Cleggars Park, Lamphey.     |                    |          |  |  |  |
| 3 Bed 5 Person Detached House [95sqm] AS |                    |          |  |  |  |
| SCALE @ /                                | A3 DATE<br>Feb '23 | DRAWN BY |  |  |  |