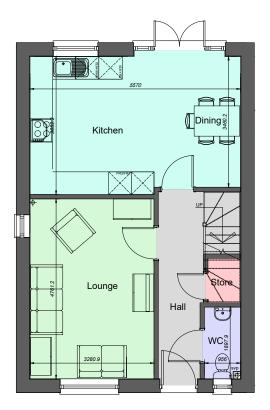

**Ground Floor Plan** 

First Floor Plan

Plots 39, 42, 49, 50, 54, 56

| HOUSE TYPE AREA |      |       |      |
|-----------------|------|-------|------|
| M² =            | 95.0 | Ft² = | 1023 |

Measured between inner faces of plasterboard & excludes any integral garage

| REV. D                                   | ESCRIPTION         | DATE     |  |  |  |
|------------------------------------------|--------------------|----------|--|--|--|
| CLIENT Ateb Group                        |                    |          |  |  |  |
| ЈОВ TITLE<br>Cleggars Park, Lamphey.     |                    |          |  |  |  |
| 3 Bed 5 Person Detached House [95sqm] AS |                    |          |  |  |  |
| SCALE @ /                                | A3 DATE<br>Feb '23 | DRAWN BY |  |  |  |