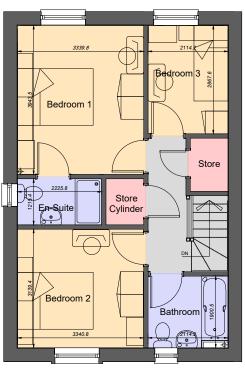

**Ground Floor Plan** 

First Floor Plan

Plots 39, 42, 49, 50, 54, 56

| HOUSE TYPE AREA |      |       |      |
|-----------------|------|-------|------|
| M² =            | 95.0 | Ft² = | 1023 |

Measured between inner faces of plasterboard & excludes any integral garage

| REV. D                                   | ESCRIPTION         | DATE     |  |  |  |
|------------------------------------------|--------------------|----------|--|--|--|
| CLIENT Ateb Group                        |                    |          |  |  |  |
| ЈОВ TITLE<br>Cleggars Park, Lamphey.     |                    |          |  |  |  |
| 3 Bed 5 Person Detached House [95sqm] AS |                    |          |  |  |  |
| SCALE @ /                                | A3 DATE<br>Feb '23 | DRAWN BY |  |  |  |