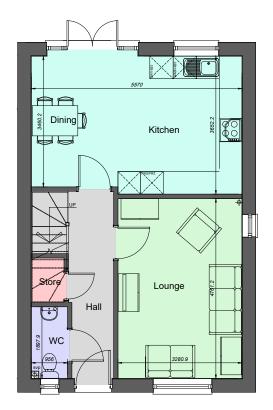

Front Elevation Side Elevation Rear Elevation Side Elevation

**Ground Floor Plan** 

First Floor Plan

Plots 40, 47, 53, 57, 62

| HOUSE TYPE AREA              |      |       |      |  |  |
|------------------------------|------|-------|------|--|--|
| M² =                         | 95.0 | Ft² = | 1023 |  |  |
| Measured between inner faces |      |       |      |  |  |