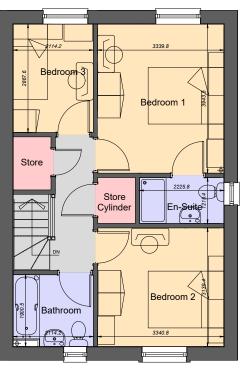

Front Elevation Side Elevation Rear Elevation Side Elevation

**Ground Floor Plan** 

First Floor Plan

Plots 40, 47, 53, 57, 62

| HOUSE TYPE AREA              |      |       |      |  |  |
|------------------------------|------|-------|------|--|--|
| M² =                         | 95.0 | Ft² = | 1023 |  |  |
| Measured between inner faces |      |       |      |  |  |