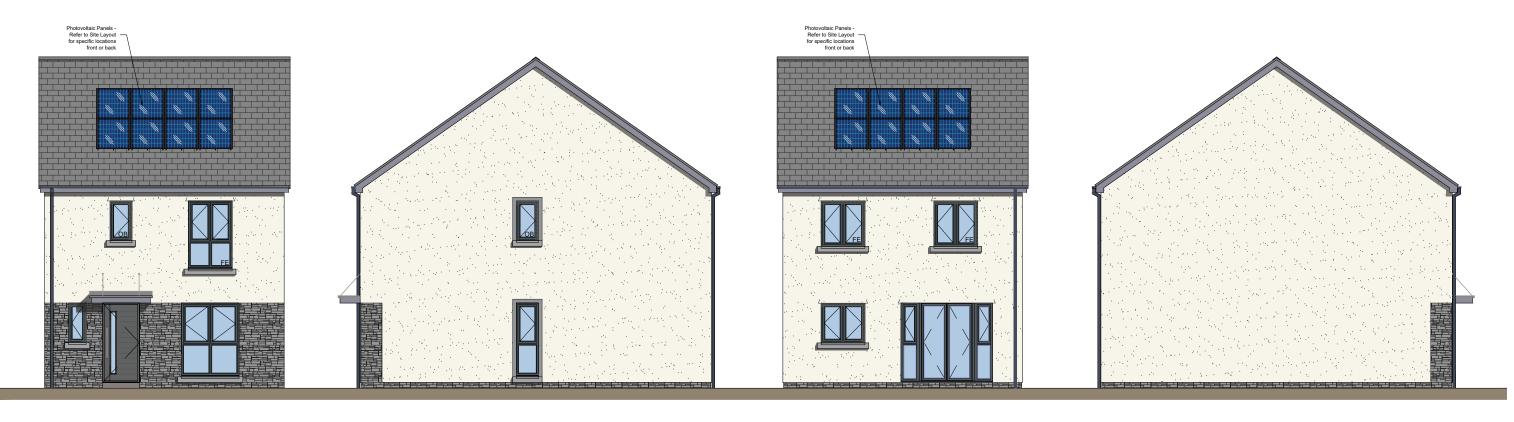

Front Elevation Side Elevation Rear Elevation Side Elevation

**Ground Floor Plan** 

First Floor Plan

Plots 40, 47, 53, 57, 62

| HOUSE TYPE AREA              |      |       |      |  |  |
|------------------------------|------|-------|------|--|--|
| M² =                         | 95.0 | Ft² = | 1023 |  |  |
| Measured between inner faces |      |       |      |  |  |