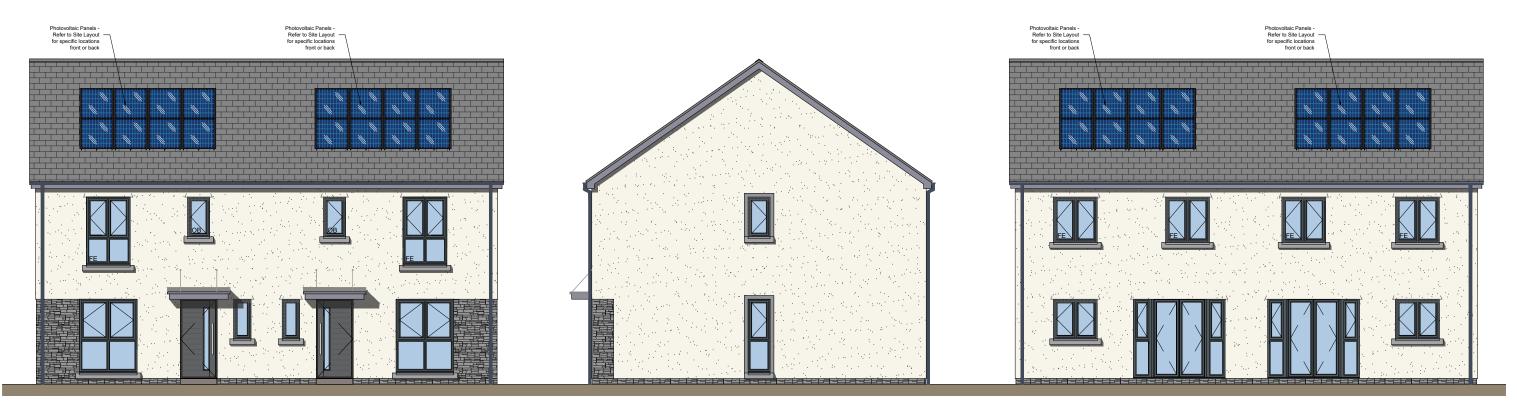

Front Elevation Side Elevation Rear Elevation

**Ground Floor Plan** 

First Floor Plan

Side Elevation

| Plots                                   |  |
|-----------------------------------------|--|
| 2, 3, 43, 44, 45, 46,<br>58, 59, 60, 61 |  |
| 58, 59, 60, 61                          |  |