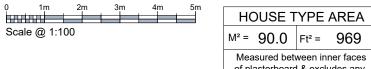

| Н    | DUSE 1     | ГҮРЕ  | AREA |
|------|------------|-------|------|
| M² = | 90.0       | Ft² = | 969  |
|      | asured bet |       |      |

integral garage

| REV. DESCRIF                               | PTION       | DATE     |  |  |
|--------------------------------------------|-------------|----------|--|--|
| CLIENT<br>Ateb Grou                        | p           |          |  |  |
| JOB TITLE Cleggars Park, Lamphey.          |             |          |  |  |
| 3 Bed 5 Person Semi-Detached House [90sqm] |             |          |  |  |
| SCALE @ A3                                 | DATE        | DRAWN BY |  |  |
| 1:100/200                                  | Feb '23     | WC       |  |  |
| JOB NO.                                    | DRAWING NO. | REVISION |  |  |
| 2286                                       | 5P3B-SDH-01 | -        |  |  |