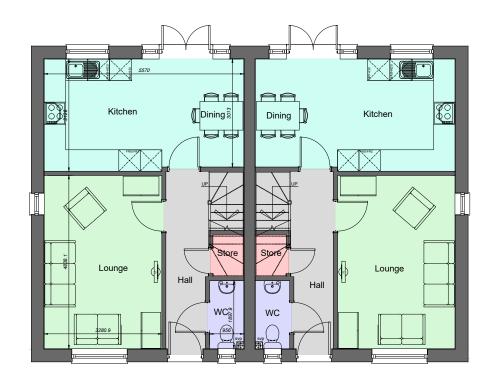

Front Elevation Side Elevation Rear Elevation

**Ground Floor Plan** 

First Floor Plan

Side Elevation

| Plots                                   |  |
|-----------------------------------------|--|
| 2, 3, 43, 44, 45, 46,<br>58, 59, 60, 61 |  |
| 58, 59, 60, 61                          |  |