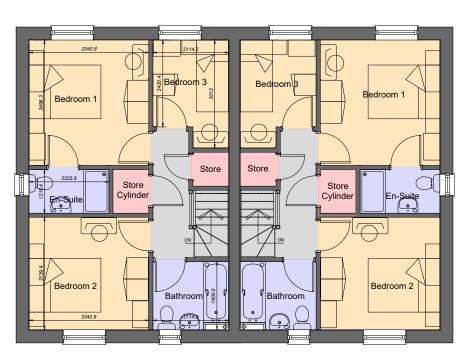

Front Elevation Side Elevation Rear Elevation

**Ground Floor Plan** 

First Floor Plan

Side Elevation

| Plots                                   |  |
|-----------------------------------------|--|
| 2, 3, 43, 44, 45, 46,<br>58, 59, 60, 61 |  |
| 58, 59, 60, 61                          |  |