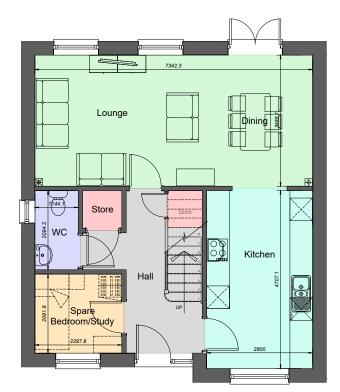

**Rear Elevation** 

Front Elevation

Ground Floor Plan

Side Elevation

First Floor Plan

Plots 1, 30, 52.

Scale @ 1:100

$$\begin{tabular}{|c|c|c|c|c|c|c|} \hline HOUSE TYPE AREA \\ \hline M^2 = 118 & Ft^2 = 1270 \\ \hline Measured between inner faces \\ of plasterboard & excludes any \\ integral garage \\ \hline \end{tabular}$$