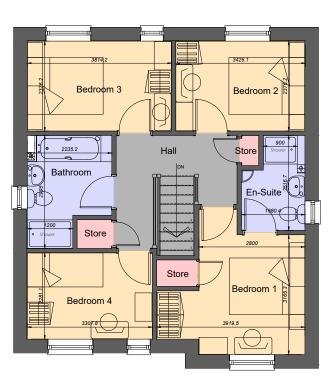

**Rear Elevation** 

Front Elevation

Ground Floor Plan

Side Elevation

First Floor Plan

Plots 1, 30, 52.

Scale @ 1:100

$$\begin{tabular}{|c|c|c|c|c|c|c|} \hline HOUSE TYPE AREA \\ \hline M^2 = 118 & Ft^2 = 1270 \\ \hline Measured between inner faces \\ of plasterboard & excludes any \\ integral garage \\ \hline \end{tabular}$$