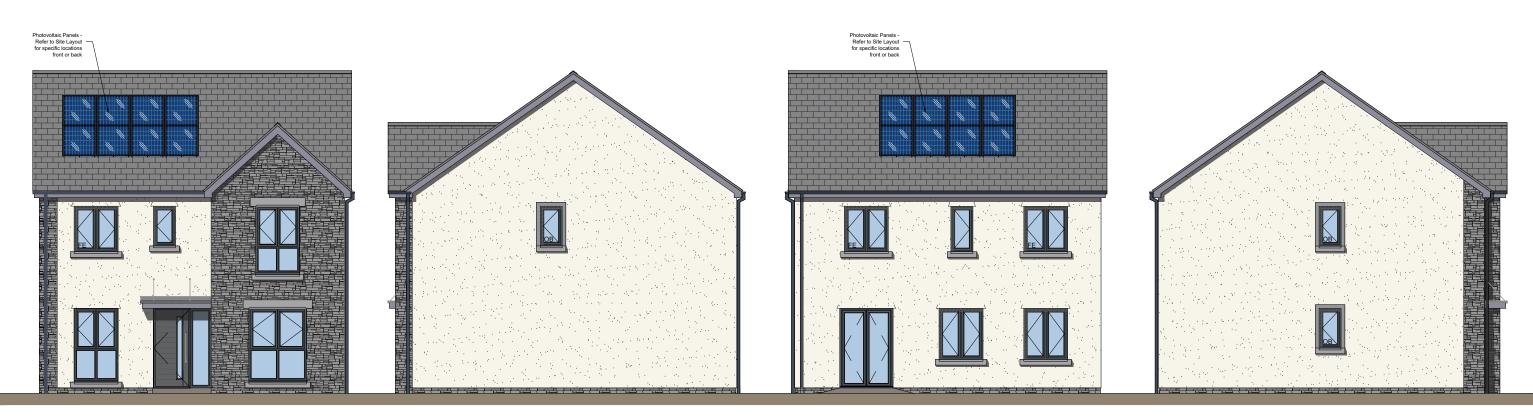

**Rear Elevation** 

Front Elevation

Ground Floor Plan

Side Elevation

First Floor Plan

Plots 1, 30, 52.

Scale @ 1:100

$$\begin{tabular}{|c|c|c|c|c|c|c|} \hline HOUSE TYPE AREA \\ \hline M^2 = 118 & Ft^2 = 1270 \\ \hline Measured between inner faces \\ of plasterboard & excludes any \\ integral garage \\ \hline \end{tabular}$$

## Side Elevation

|                                     | PTION                             | DAT                            |
|-------------------------------------|-----------------------------------|--------------------------------|
| CLIENT<br>Ateb Grou                 | р                                 |                                |
| JOB TITLE<br>Cleggars I             | <sup>⊃</sup> ark, Lamphey.        |                                |
|                                     | erson Detached<br>Open Plan Versi |                                |
| SCALE @ A3                          | DATE                              | DRAWN BY                       |
| 1:100                               | Feb '23                           | WC                             |
| JOB NO.                             | DRAWING NO.                       | REVISION                       |
| 2286                                | 7P4B-DH-01                        | -                              |
|                                     |                                   |                                |
|                                     | Architectural Ltd                 |                                |
| 10 Gold Tops<br>Newport<br>NP20 4PH | Architectural Ltd<br>t.           | 01633 84497<br>ammond-ltd.co.u |