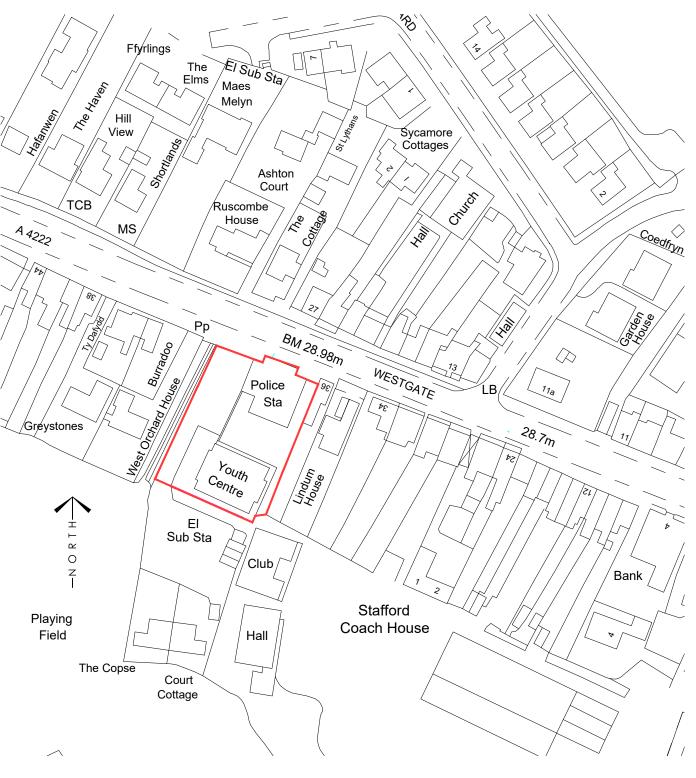

Site Location Plan 1:1250

Any other this Development of the second provided in the second provided the second pr

| Client:        | Project:                            |                                     | Drawing Title:  |                        |      |                                                                                                             |  |
|----------------|-------------------------------------|-------------------------------------|-----------------|------------------------|------|-------------------------------------------------------------------------------------------------------------|--|
| Bluefield Land | Cowbridge Police Station            |                                     | Site Loc        | Site Location Plan     |      | Spring                                                                                                      |  |
| PAC SUBMISSION | Date: Drawn By: Chec<br>15/01/24 CL | :ked: Director: Scale:<br>CW 1:1250 | Job No:<br>2728 | Drawing No.<br>(03)100 | Rev. | Unit 2 Chapel Barns   Merthyr Mawr   Bridgend   CF32 0LS<br>t: 01656 656267 e:mail@spring-consultancy.co.uk |  |