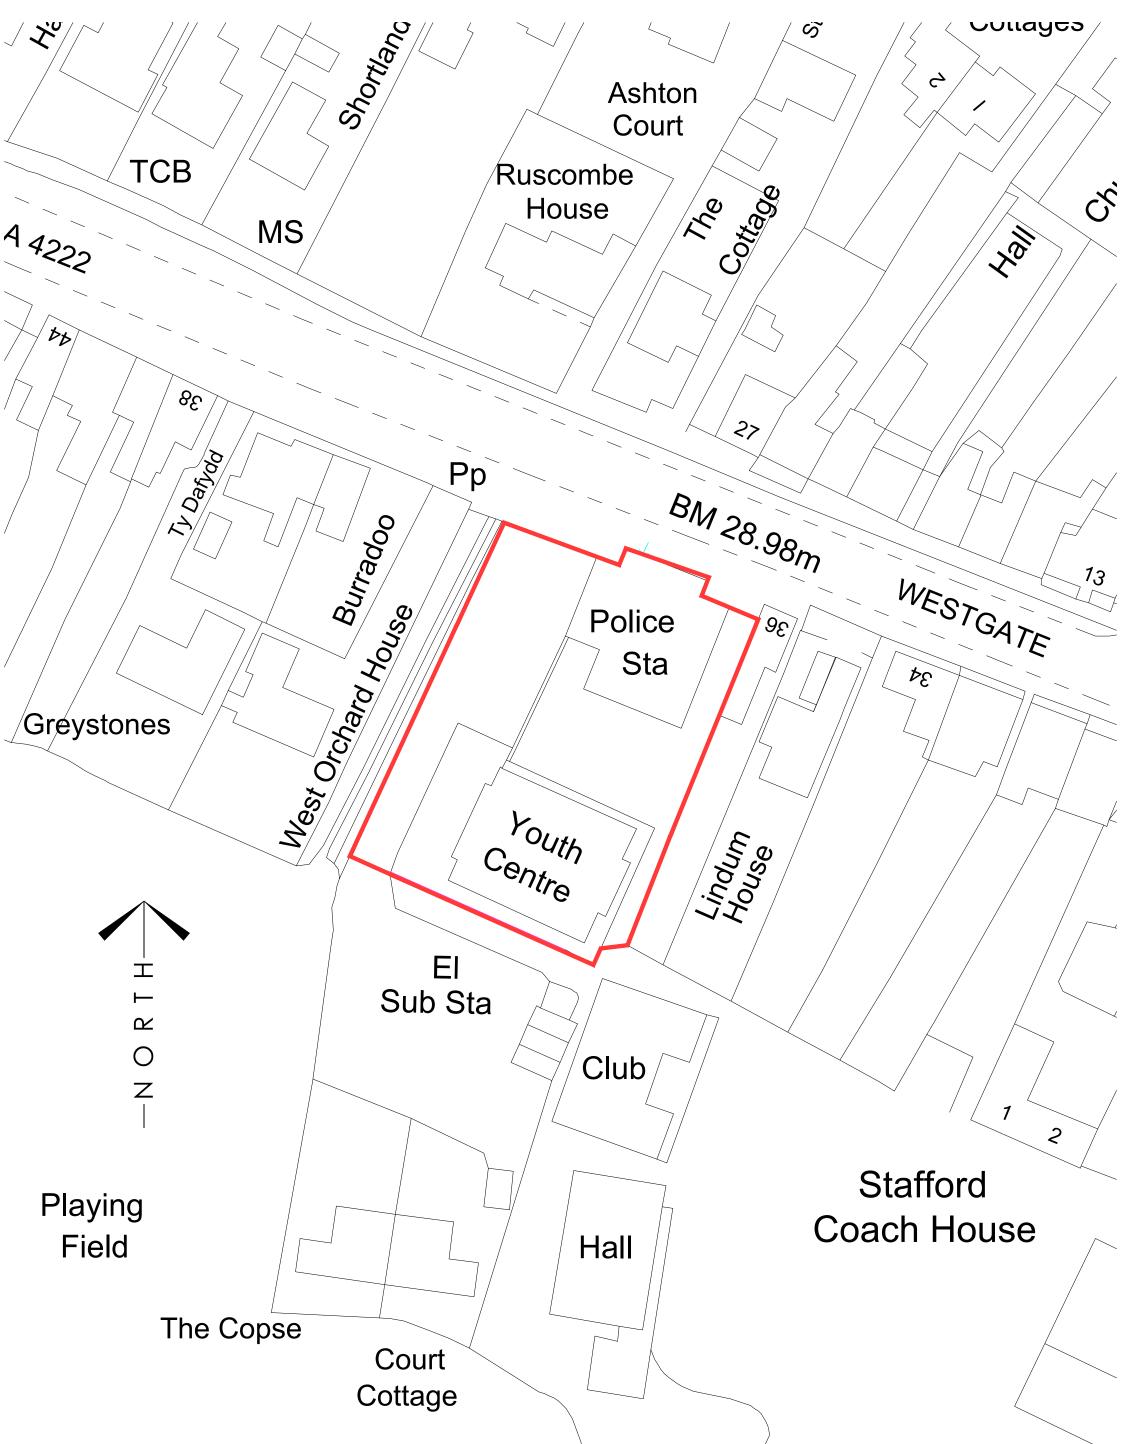

| Client:                           | Project:                            |                                    | Drawing Title:             |                        |  | <b>V</b>                                                                                                    |
|-----------------------------------|-------------------------------------|------------------------------------|----------------------------|------------------------|--|-------------------------------------------------------------------------------------------------------------|
| Bluefield Land                    | Cowbrid                             | Cowbridge Police Station           |                            | Existing Site Plan     |  | Spring                                                                                                      |
| Drawing Status:<br>PAC SUBMISSION | Date: Drawn By: Chec<br>15/01/24 CL | ked: Director: Iscale:<br>CW 1:500 | <sub>Јор No:</sub><br>2728 | Drawing No.<br>(03)101 |  | Unit 2 Chapel Barns   Merthyr Mawr   Bridgend   CF32 0LS<br>t: 01656 656267 e:mail@spring-consultancy.co.uk |