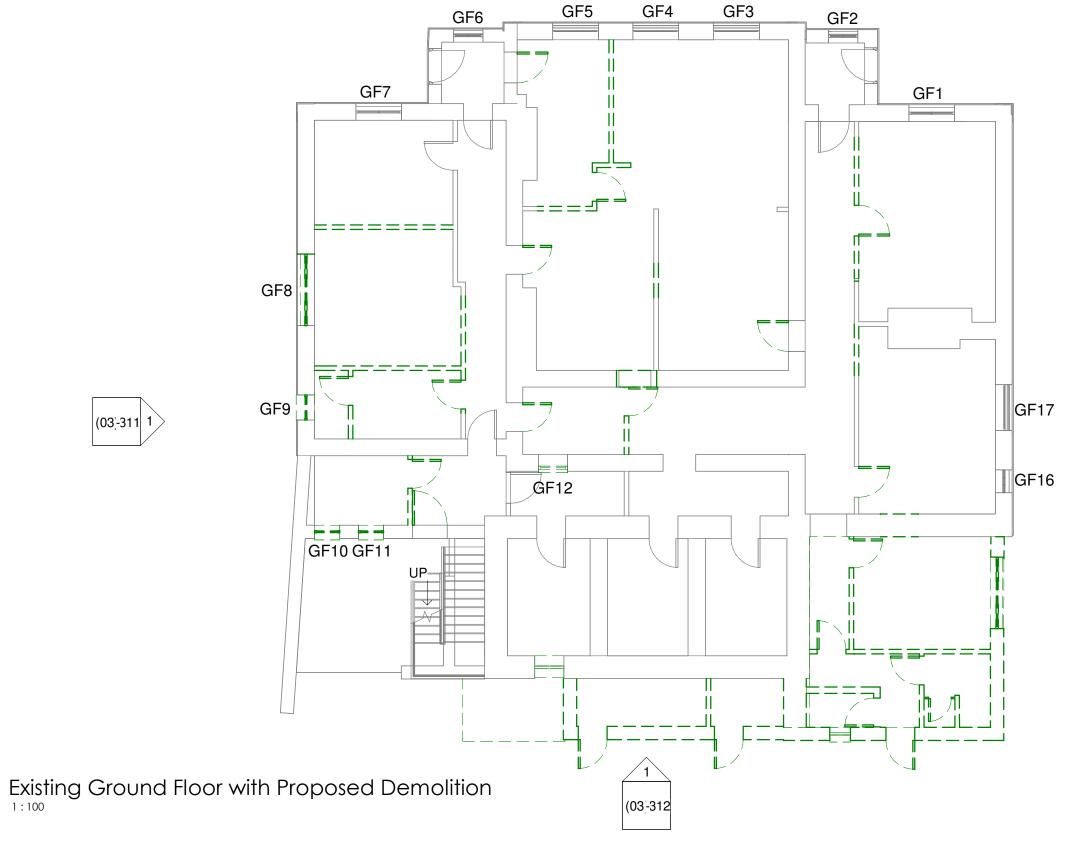

oving Title. olice Station - Demolition -Fround Floor Plan

03)200

| 140. | 101 | · · |  |
|------|-----|-----|--|
| 28   |     |     |  |