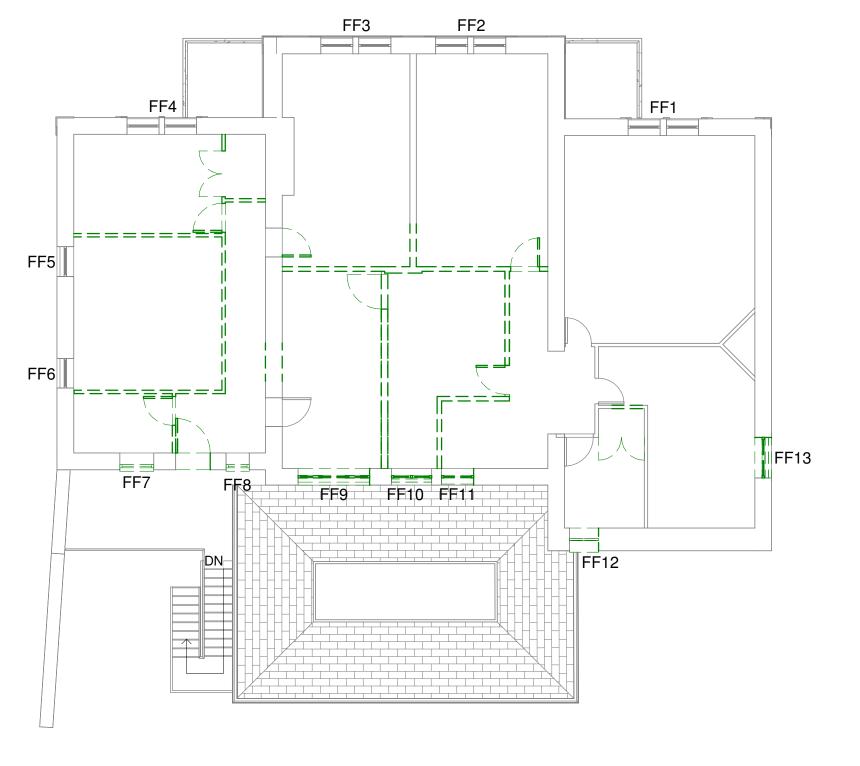

1 (03)-313

Existing First Floor with Proposed Demolition

riginal sheet size

Jet: This Drawing is copyright, its use or reproduction
usiple to permission from Spring Design
onsultancy Limited. All rights are reserved until
voices are pold in full. Contact SDC regarding
ms its conditions. Check printed scale, responsibility
not accepted for reproduction of digital medi
reasoning from this document. Only figured
mensions to be used for construction. No
sponsibility will be taken for any design used for
restruction prior to receipt of relevant approvals.