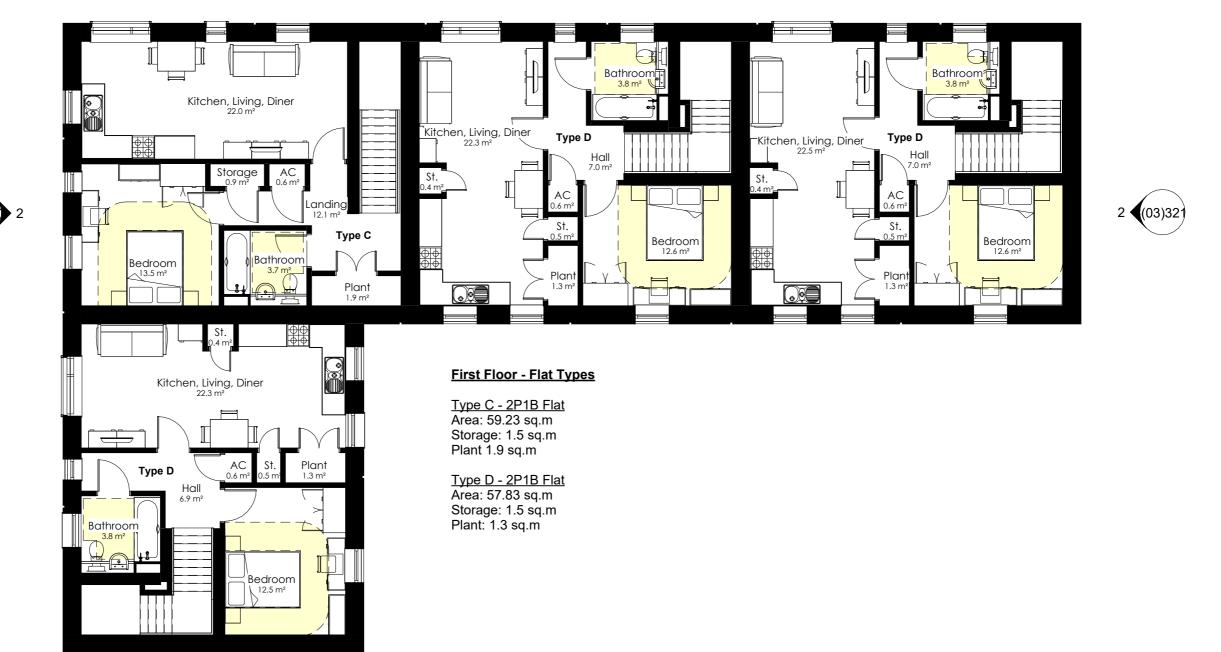

(03)32

First Floor Plan

1:100

Original sheet size

Johe: This Drawing is copyright, its use or reproduction subject to permission from Spring Design consultancy Limited. All rights are reserved until voices are point in full. Contact SDC regarding strms & conditions. Check printed scale, responsible not accepted for reproduction of digital media on easuring from this document. Only figured imensions to be used for construction. No enspressibility will be taken for any design used for construction prior to receipt of relevant approvads.