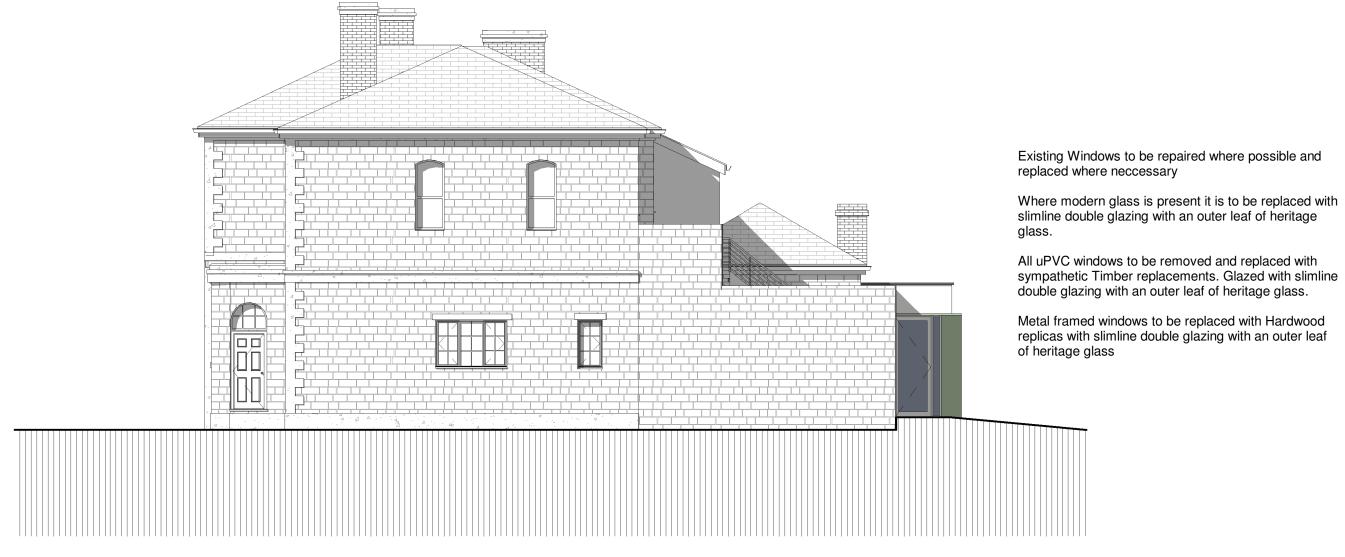

Proposed West Elevation

riginal sheet size

Me: This Drawing is copyright, its use or reproduction 
ubject to permission from Spring Design 
insultancy Limited. All rights are reserved until 
orices are pold in full. Contact SDC regarding 
ms & conditions. Check printed scale, responsibility 
tot accepted for reproduction of digital media or 
easuring from this document. Only figured 
nensions to be used for construction. No 
ponsibility will be taken for any design used for 
nativation prior to receipt of relevant approvals.

Rev Date Details B 29/04/24 Window Notes amended

| Client<br>Bluefield Land |          | Project.<br>Cowbridge Police Station |          | Police Station - Proposed West<br>Elevation |      |             |      |
|--------------------------|----------|--------------------------------------|----------|---------------------------------------------|------|-------------|------|
| Drawing Status.          | Date.    | Drw By   Check   Director            | Scale.   | Job No.                                     | OPT. | Drawing No. | Rev. |
| Planning                 | 12/12/23 | Author: hecCW                        | 1:100@A3 | 2728                                        |      | (03)311     | В    |