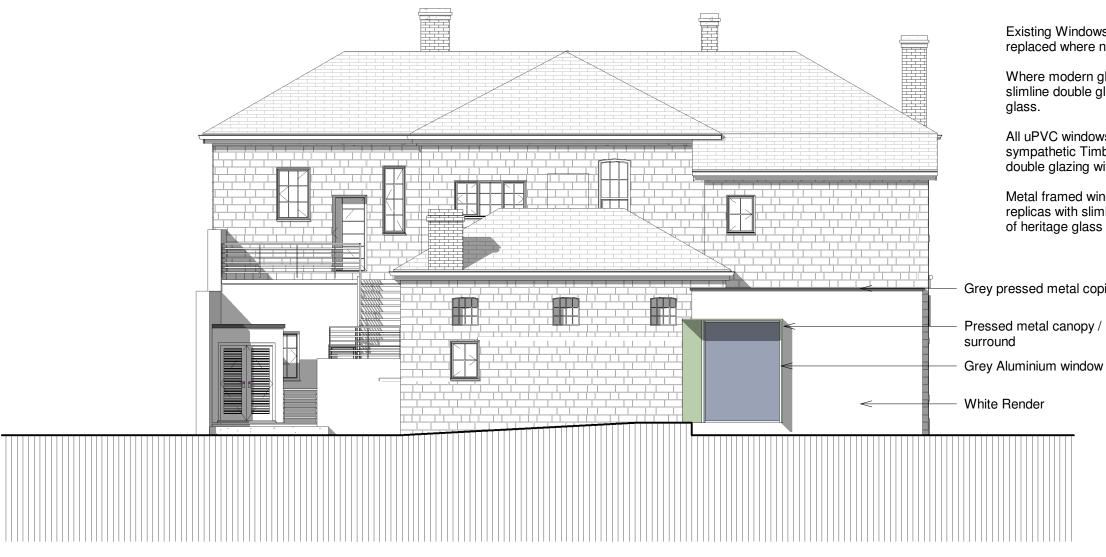

## Proposed South Elevation

Bу

| Bluefield Land             |                   | Project.<br>Cowbridge Police Station                  | Police Station - Proposed South<br>Elevation                                                         |
|----------------------------|-------------------|-------------------------------------------------------|------------------------------------------------------------------------------------------------------|
| I Drawing Status. Planning | Date.<br>12/12/23 | Drw By Check Director Scale.<br>Author:hecCW 1:100@A3 | Job No.           OPT.           Drawing No.           Rev.           2728         (03)312         B |

Existing Windows to be repaired where possible and replaced where neccessary

Where modern glass is present it is to be replaced with slimline double glazing with an outer leaf of heritage

All uPVC windows to be removed and replaced with sympathetic Timber replacements. Glazed with slimline double glazing with an outer leaf of heritage glass.

Metal framed windows to be replaced with Hardwood replicas with slimline double glazing with an outer leaf of heritage glass

Grey pressed metal coping