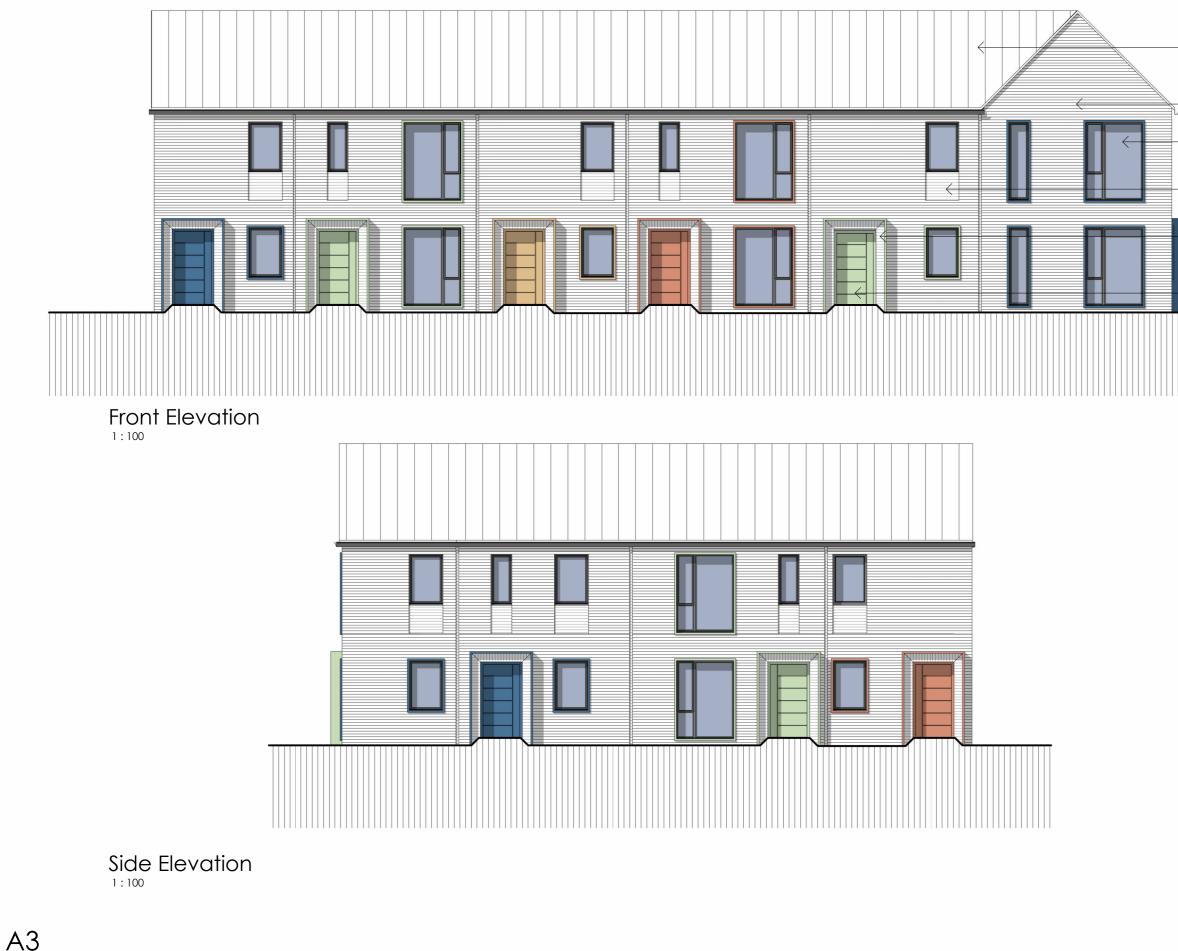

|          | Standing seam roof with aluminium gutters                                       |
|----------|---------------------------------------------------------------------------------|
| /        | Brickwork Wall finish                                                           |
|          | Grey window frames with<br>coloured pressed metal<br>surround<br>Recessed brick |
|          | Brickwork surround with<br>coloured pressed metal<br>canopy / surround          |
| <u> </u> | Coloured Aluminium door.                                                        |
|          |                                                                                 |

<sup>awing Title.</sup> Iew Build - North & West Ievation

(03)320

Drawing No

w.spring-consultancy.co.uk