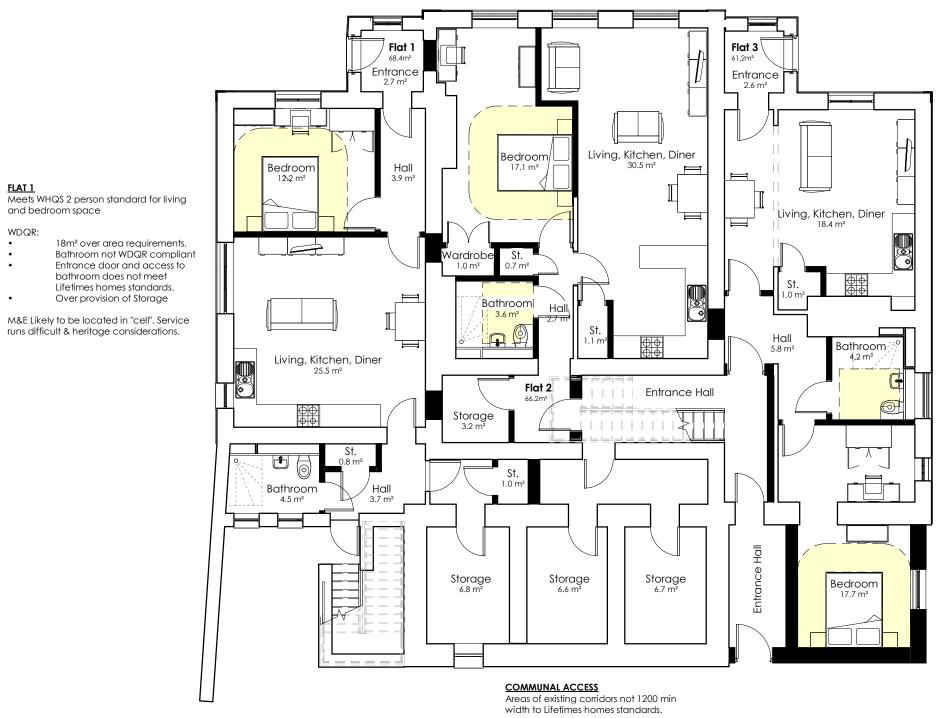

## FLAT 2

Meets WHQS 2 person standard for living and bedroom space

## WDQR:

- 16m² over area requirements. Bathroom WDQR compliant
- Sufficient Storage

M&E can be located in Entrance Hall storage area

Existing staircase 800mm clear.

## FLAT 3

Meets WHQS 2 person standard for living and bedroom space

- 11 m² over area requirements.
- Bathroom WDQR compliant
- Sufficient Storage

No dedicated area for M&E

FLAT 1

WDQR:

and bedroom space

bathroom does not meet

Lifetimes homes standards. Over provision of Storage

Rev Date Details A 16/11/23 Revised Layout

| Client<br>Bluefield Land |          | Cowbridge Police Station                          | Proposed Ground Floor Plan                            |  |
|--------------------------|----------|---------------------------------------------------|-------------------------------------------------------|--|
| Drawing Status.  Concept | 10/20/23 | Drw By Check Director Scale.<br>CL CW CW 1:100@A3 | Job No.   OPT.   Drowing No.   Rev.   2728 (02)-120 A |  |