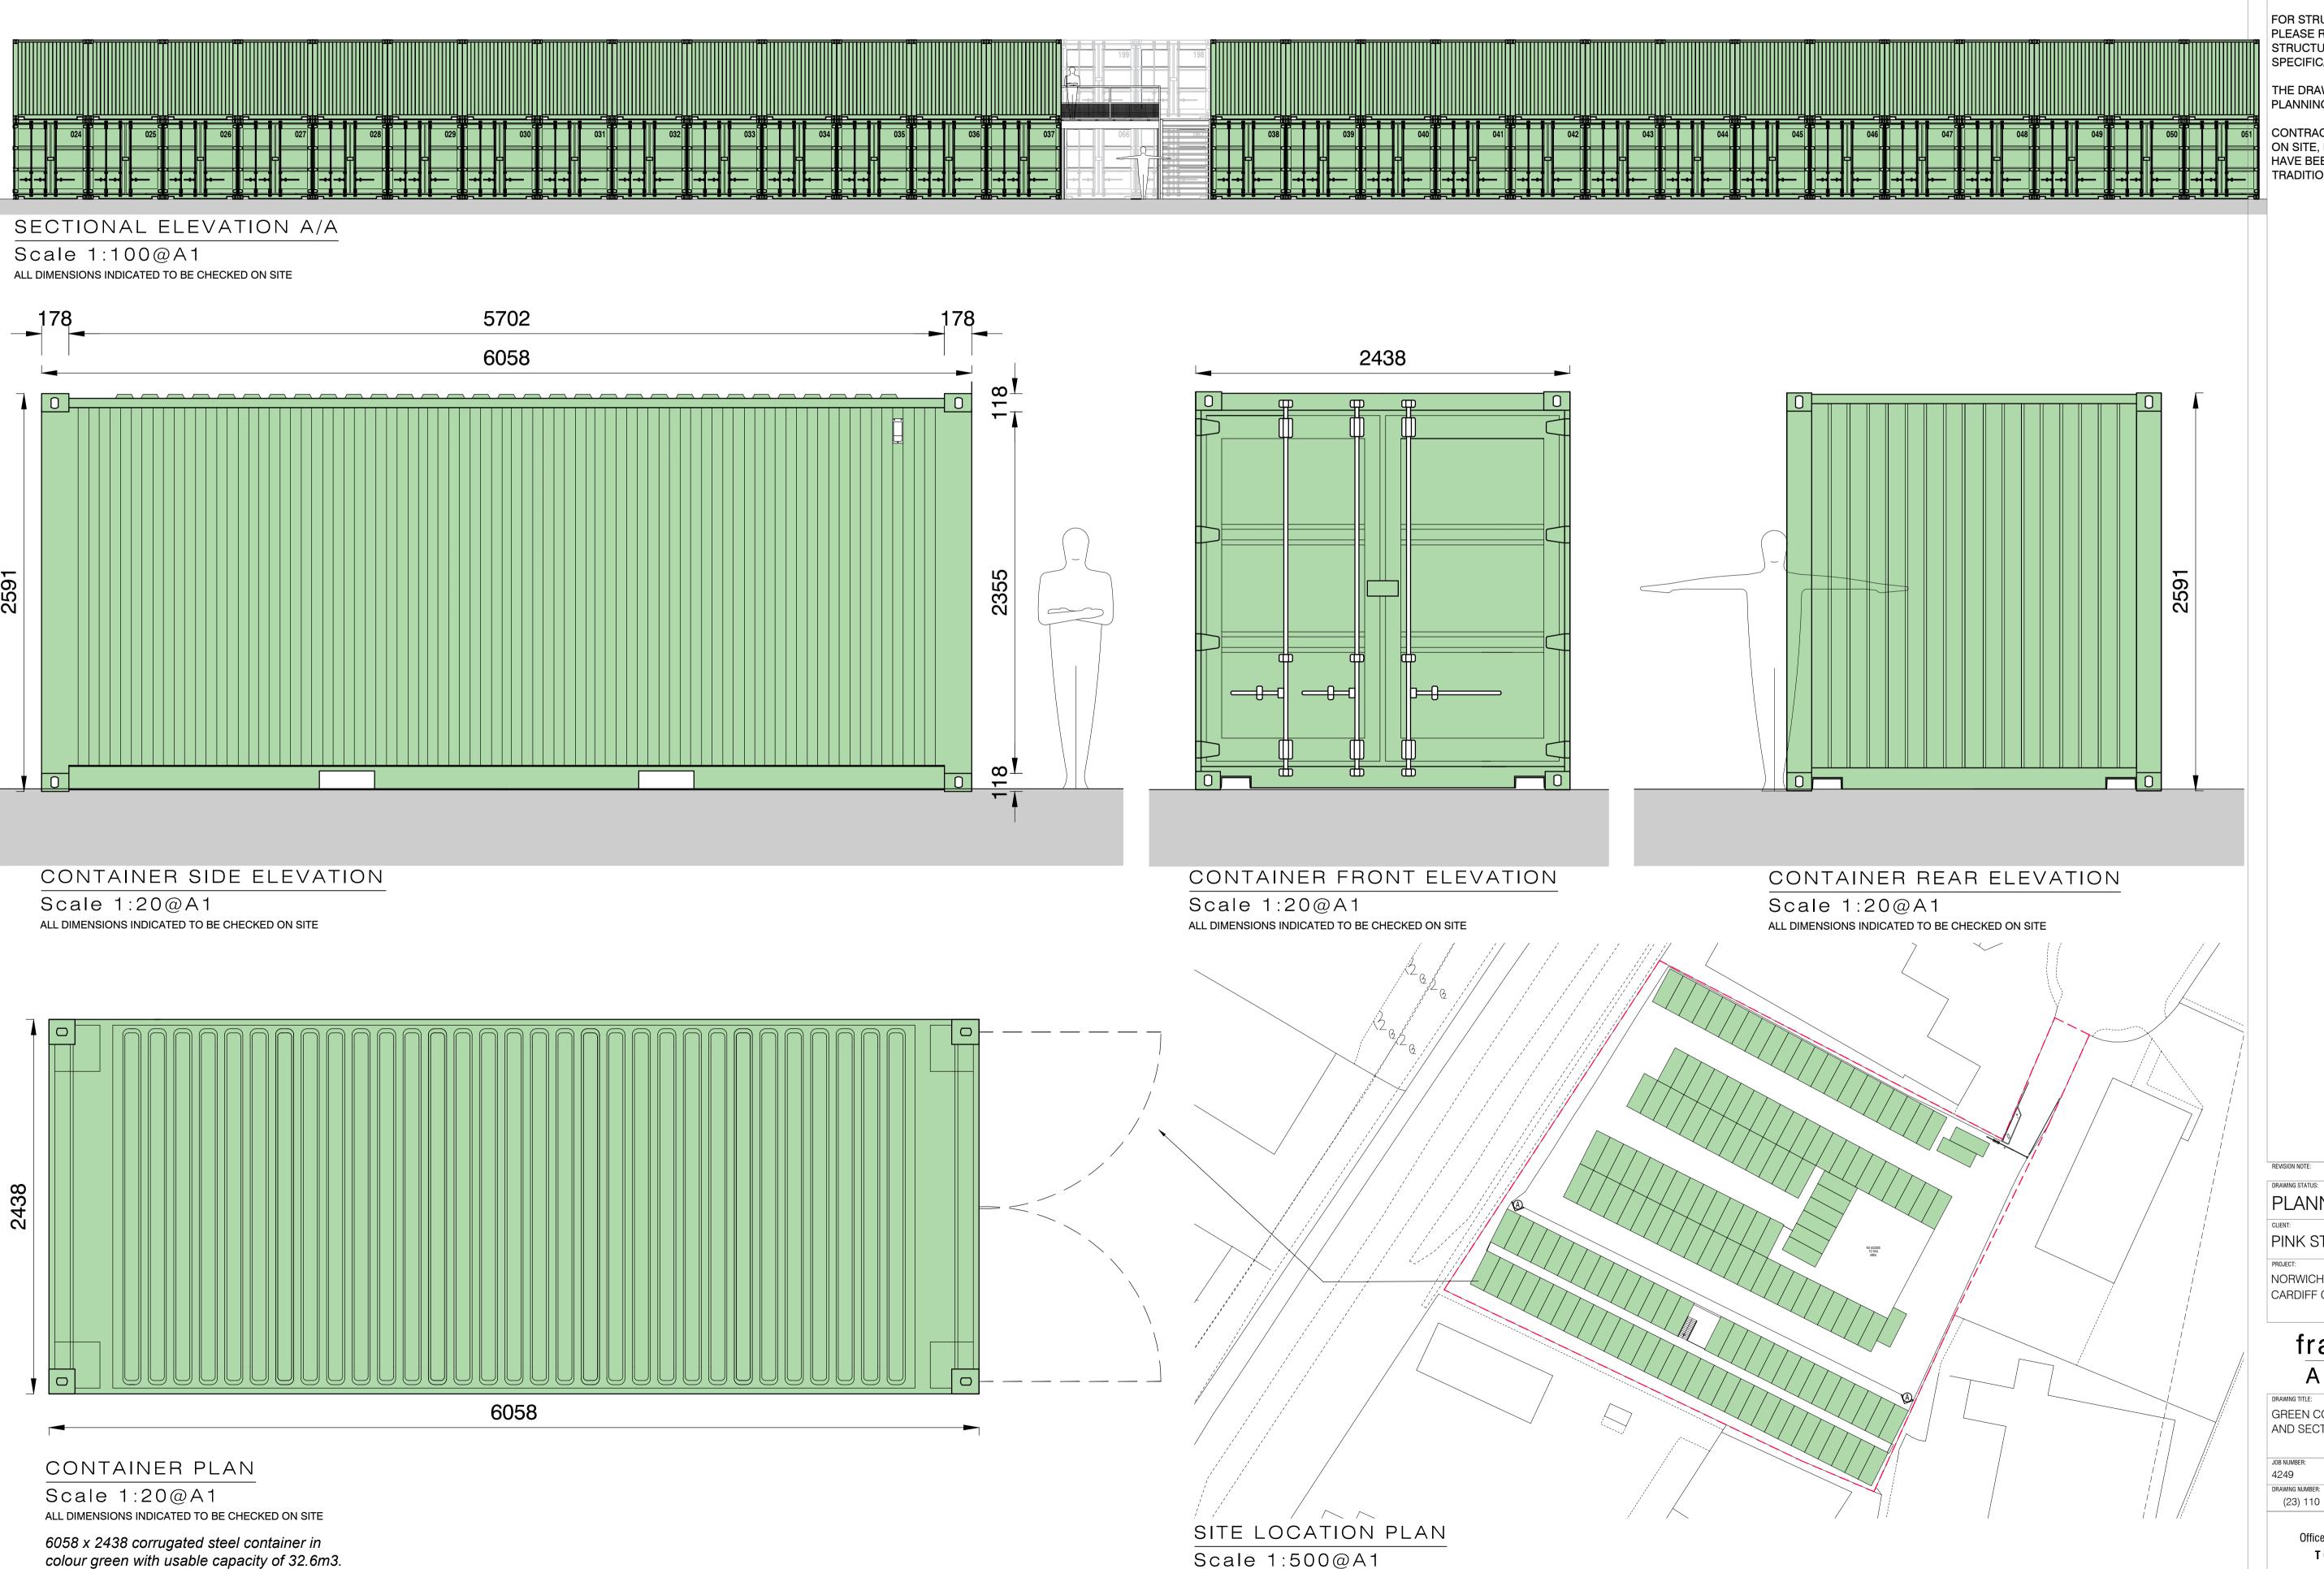

217 in total.

PROPOSED FINISHES LEGEND Containers - corrugated corten steel.

THE DRAWINGS RELATE TO THE PROPOSED RETROSPECTIVE PLANNING APPLICATION AT NORWICH ROAD, CARDIFF. CF23 9AB.

FOR STRUCTURAL / DRAINAGE DETAILS PLEASE REFER TO CLIENT APPOINTED STRUCTURAL ENGINEERS DESIGN AND FULL SPECIFICATION.

THE DRAWING HAS BEEN PRODUCED FOR PLANNING PURPOSES ONLY.

CONTRACTOR TO CHECK ALL DIMENSIONS ON SITE, PLEASE NOTE CHECK DIMENSIONS HAVE BEEN TAKEN ON SITE WITH TRADITIONAL MEASURING TAPE.

ALL DIMENSIONS INDICATED TO BE CHECKED ON SITE

## franks + toms ARCHITECTS

GREEN CONTAINER PLAN, ELEVATIONS AND SECTIONAL ELEVATION A/A

NOV 2024 1:20/100/500 @ A1

> Franks and Toms Architects Limited Office 8 St Andrews Crescent, Cardiff, CF10 3DD. T 02920 390099 E info@franksandtoms.com www.franksandtoms.com