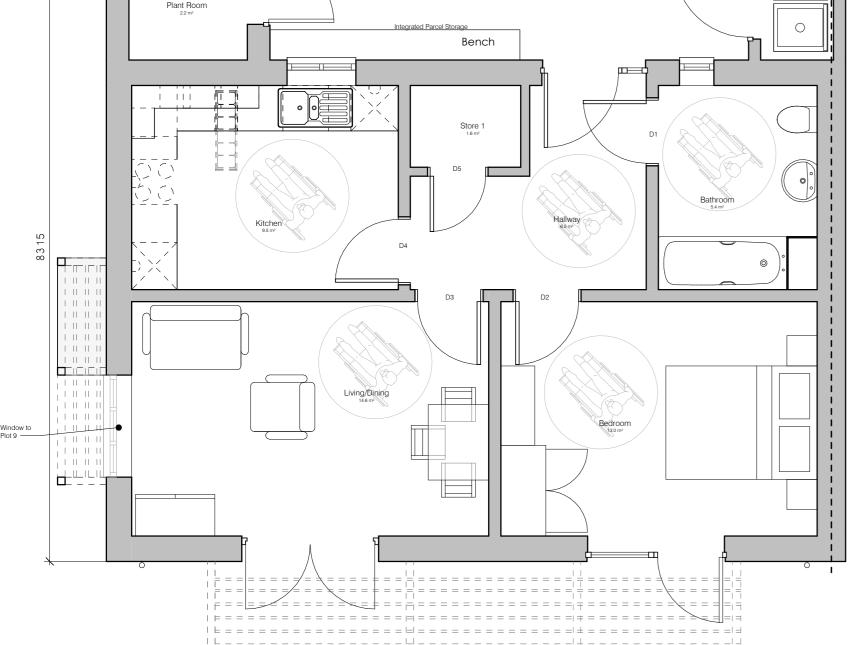

Rear Elevation

Side Elevation 2

00 Ground Floor Plan

| [Minimum kitchen storage requirement for 2 person dwelling 1.1m <sup>3</sup> ] |                                        |                     |  |  |
|--------------------------------------------------------------------------------|----------------------------------------|---------------------|--|--|
| Ref                                                                            | Description                            | CC (m³)             |  |  |
| Α                                                                              | 500 x 600 x 900mm drawer unit          | 0.17 m <sup>3</sup> |  |  |
| В                                                                              | 300 x 600 x 900mm drawer unit          | 0.10 m <sup>3</sup> |  |  |
| С                                                                              | min. 625mm fridge/freezer space        | 0.00 m <sup>3</sup> |  |  |
| D                                                                              | 500 x 300 x 575mm wall unit            | 0.07 m <sup>3</sup> |  |  |
| F                                                                              | 600 x 600 x 900mm base unit            | 0.20 m <sup>3</sup> |  |  |
| Н                                                                              | 400 x 300 x 720mm wall unit            | 0.06 m <sup>3</sup> |  |  |
| l                                                                              | min. 625mm tumble dryer space          | 0.00 m <sup>3</sup> |  |  |
| J                                                                              | 300 x 600 x 900mm recycling/waste unit | 0.00 m <sup>3</sup> |  |  |
| K                                                                              | Stainless steel inset sink             |                     |  |  |
| L                                                                              | 300 x 600 x 900mm base unit            | 0.10 m <sup>3</sup> |  |  |
| М                                                                              | 400 x 300 x 720mm wall unit            | 0.06 m <sup>3</sup> |  |  |
| 0                                                                              | 600 x 600 x 900mm base unit            | 0.20 m <sup>3</sup> |  |  |
| Р                                                                              | min. 625mm cooker space                | 0.00 m <sup>3</sup> |  |  |
| Q                                                                              | 500 x 300 x 575mm wall unit            | 0.07 m <sup>3</sup> |  |  |
| R                                                                              | 500 x 600 x 900mm drawer unit          | 0.17 m <sup>3</sup> |  |  |
| Total                                                                          | Internal Volume                        | 1.20 m <sup>3</sup> |  |  |

| Store    | Volume             | es                  |                               |
|----------|--------------------|---------------------|-------------------------------|
| [Minimu  | m storage re       | equirement f        | or 2 person dwelling 1.5m sq] |
| Name     | Area               | Volume              | Comments                      |
| Store 1  | 1.6 m <sup>2</sup> | 3.79 m <sup>3</sup> |                               |
| Grand to | atal               | 3 70 m3             |                               |

| Area                 | Schedul      | е             |                     |                     |  |  |
|----------------------|--------------|---------------|---------------------|---------------------|--|--|
| [DQR A               | rea requirem | ent for 2 per | son dv              | velling 53m sq]     |  |  |
| Name                 | Area         | Volume        | Comments            |                     |  |  |
| Name                 |              |               |                     | Area                |  |  |
| 00 Ground Floor Plan |              |               | 54.0 m <sup>2</sup> |                     |  |  |
| Grand total          |              |               |                     | 54.0 m <sup>2</sup> |  |  |