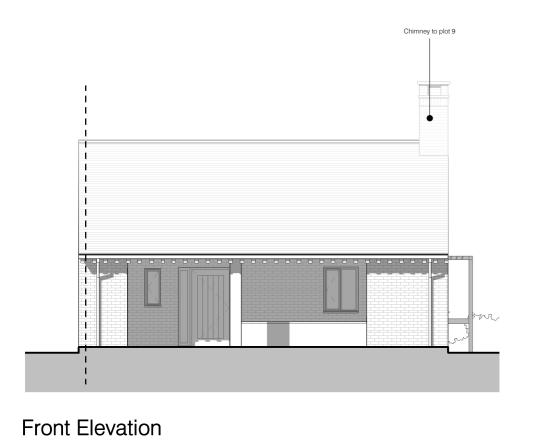

## External Walls:

Light coloured good quality facing brickwork -White in stretcher bond with light

## Windows / Doors:

UPVC Windows with external frames in RAL1019 (Greybeige). Front doors to be in a variety of colours.

### Pitched Roofs:

Marley eternit thrutone slate tile-500-x-250mm-blue-black

Service penetrations: Service extract terminals and flues are to be rectangular, flush and colour matched to surrounding brick. All locations are to be confirmed by M&E consultant, architect and approved by LPA.

#### Solar Shading:

Siberian Larch post and rails with brise soleil to prevent summer time overheating

| P2   | Updated based on client comments | JJ    | CW    | 04.07.23 |
|------|----------------------------------|-------|-------|----------|
| P1   | Issued for Comment               | JJ    | CW    | 29.03.23 |
| Rev. | Description                      | Drawn | Check | Date     |