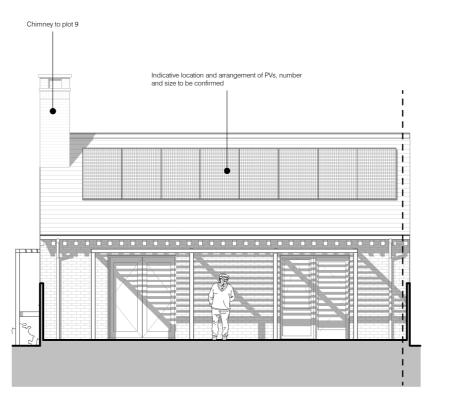

#### Solar Shading:

Siberian Larch post and rails with brise soleil to prevent summer time overheating

| P2   | Updated based on client comments | JJ    | CW    | 04.07.23 |
|------|----------------------------------|-------|-------|----------|
| P1   | Issued for Comment               | JJ    | CW    | 29.03.23 |
| Rev. | Description                      | Drawn | Check | Date     |