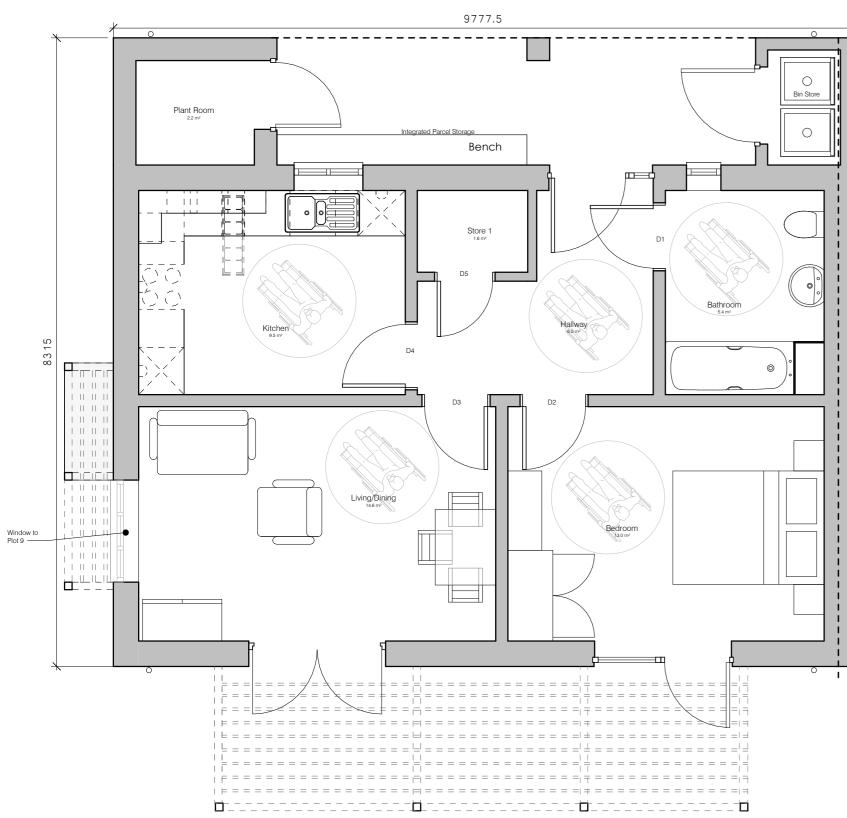

Rear Elevation

Side Elevation 2

00 Ground Floor Plan

| [Minimum kitchen storage requirement for 2 person dwelling 1.1m <sup>3</sup> ] |                                        |                     |  |  |
|--------------------------------------------------------------------------------|----------------------------------------|---------------------|--|--|
| Ref                                                                            | Description                            | CC (m³)             |  |  |
| Α                                                                              | 500 x 600 x 900mm drawer unit          | 0.17 m <sup>3</sup> |  |  |
| В                                                                              | 300 x 600 x 900mm drawer unit          | 0.10 m <sup>3</sup> |  |  |
| С                                                                              | min. 625mm fridge/freezer space        | 0.00 m <sup>3</sup> |  |  |
| D                                                                              | 500 x 300 x 575mm wall unit            | 0.07 m <sup>3</sup> |  |  |
| F                                                                              | 600 x 600 x 900mm base unit            | 0.20 m <sup>3</sup> |  |  |
| Н                                                                              | 400 x 300 x 720mm wall unit            | 0.06 m <sup>3</sup> |  |  |
| l                                                                              | min. 625mm tumble dryer space          | 0.00 m <sup>3</sup> |  |  |
| J                                                                              | 300 x 600 x 900mm recycling/waste unit | 0.00 m <sup>3</sup> |  |  |
| K                                                                              | Stainless steel inset sink             |                     |  |  |
| L                                                                              | 300 x 600 x 900mm base unit            | 0.10 m <sup>3</sup> |  |  |
| М                                                                              | 400 x 300 x 720mm wall unit            | 0.06 m <sup>3</sup> |  |  |
| 0                                                                              | 600 x 600 x 900mm base unit            | 0.20 m <sup>3</sup> |  |  |
| Р                                                                              | min. 625mm cooker space                | 0.00 m <sup>3</sup> |  |  |
| Q                                                                              | 500 x 300 x 575mm wall unit            | 0.07 m <sup>3</sup> |  |  |
| R                                                                              | 500 x 600 x 900mm drawer unit          | 0.17 m <sup>3</sup> |  |  |
| Total                                                                          | Internal Volume                        | 1.20 m <sup>3</sup> |  |  |

| Store    | Volume             | es                  |                               |
|----------|--------------------|---------------------|-------------------------------|
| [Minimu  | m storage re       | equirement f        | or 2 person dwelling 1.5m sq] |
| Name     | Area               | Volume              | Comments                      |
| Store 1  | 1.6 m <sup>2</sup> | 3.79 m <sup>3</sup> |                               |
| Grand to | atal               | 3 70 m3             |                               |

| Area                 | Schedul      | е             |                     |                     |  |  |
|----------------------|--------------|---------------|---------------------|---------------------|--|--|
| [DQR A               | rea requirem | ent for 2 per | son dv              | velling 53m sq]     |  |  |
| Name                 | Area         | Volume        | Comments            |                     |  |  |
| Name                 |              |               |                     | Area                |  |  |
| 00 Ground Floor Plan |              |               | 54.0 m <sup>2</sup> |                     |  |  |
| Grand total          |              |               |                     | 54.0 m <sup>2</sup> |  |  |