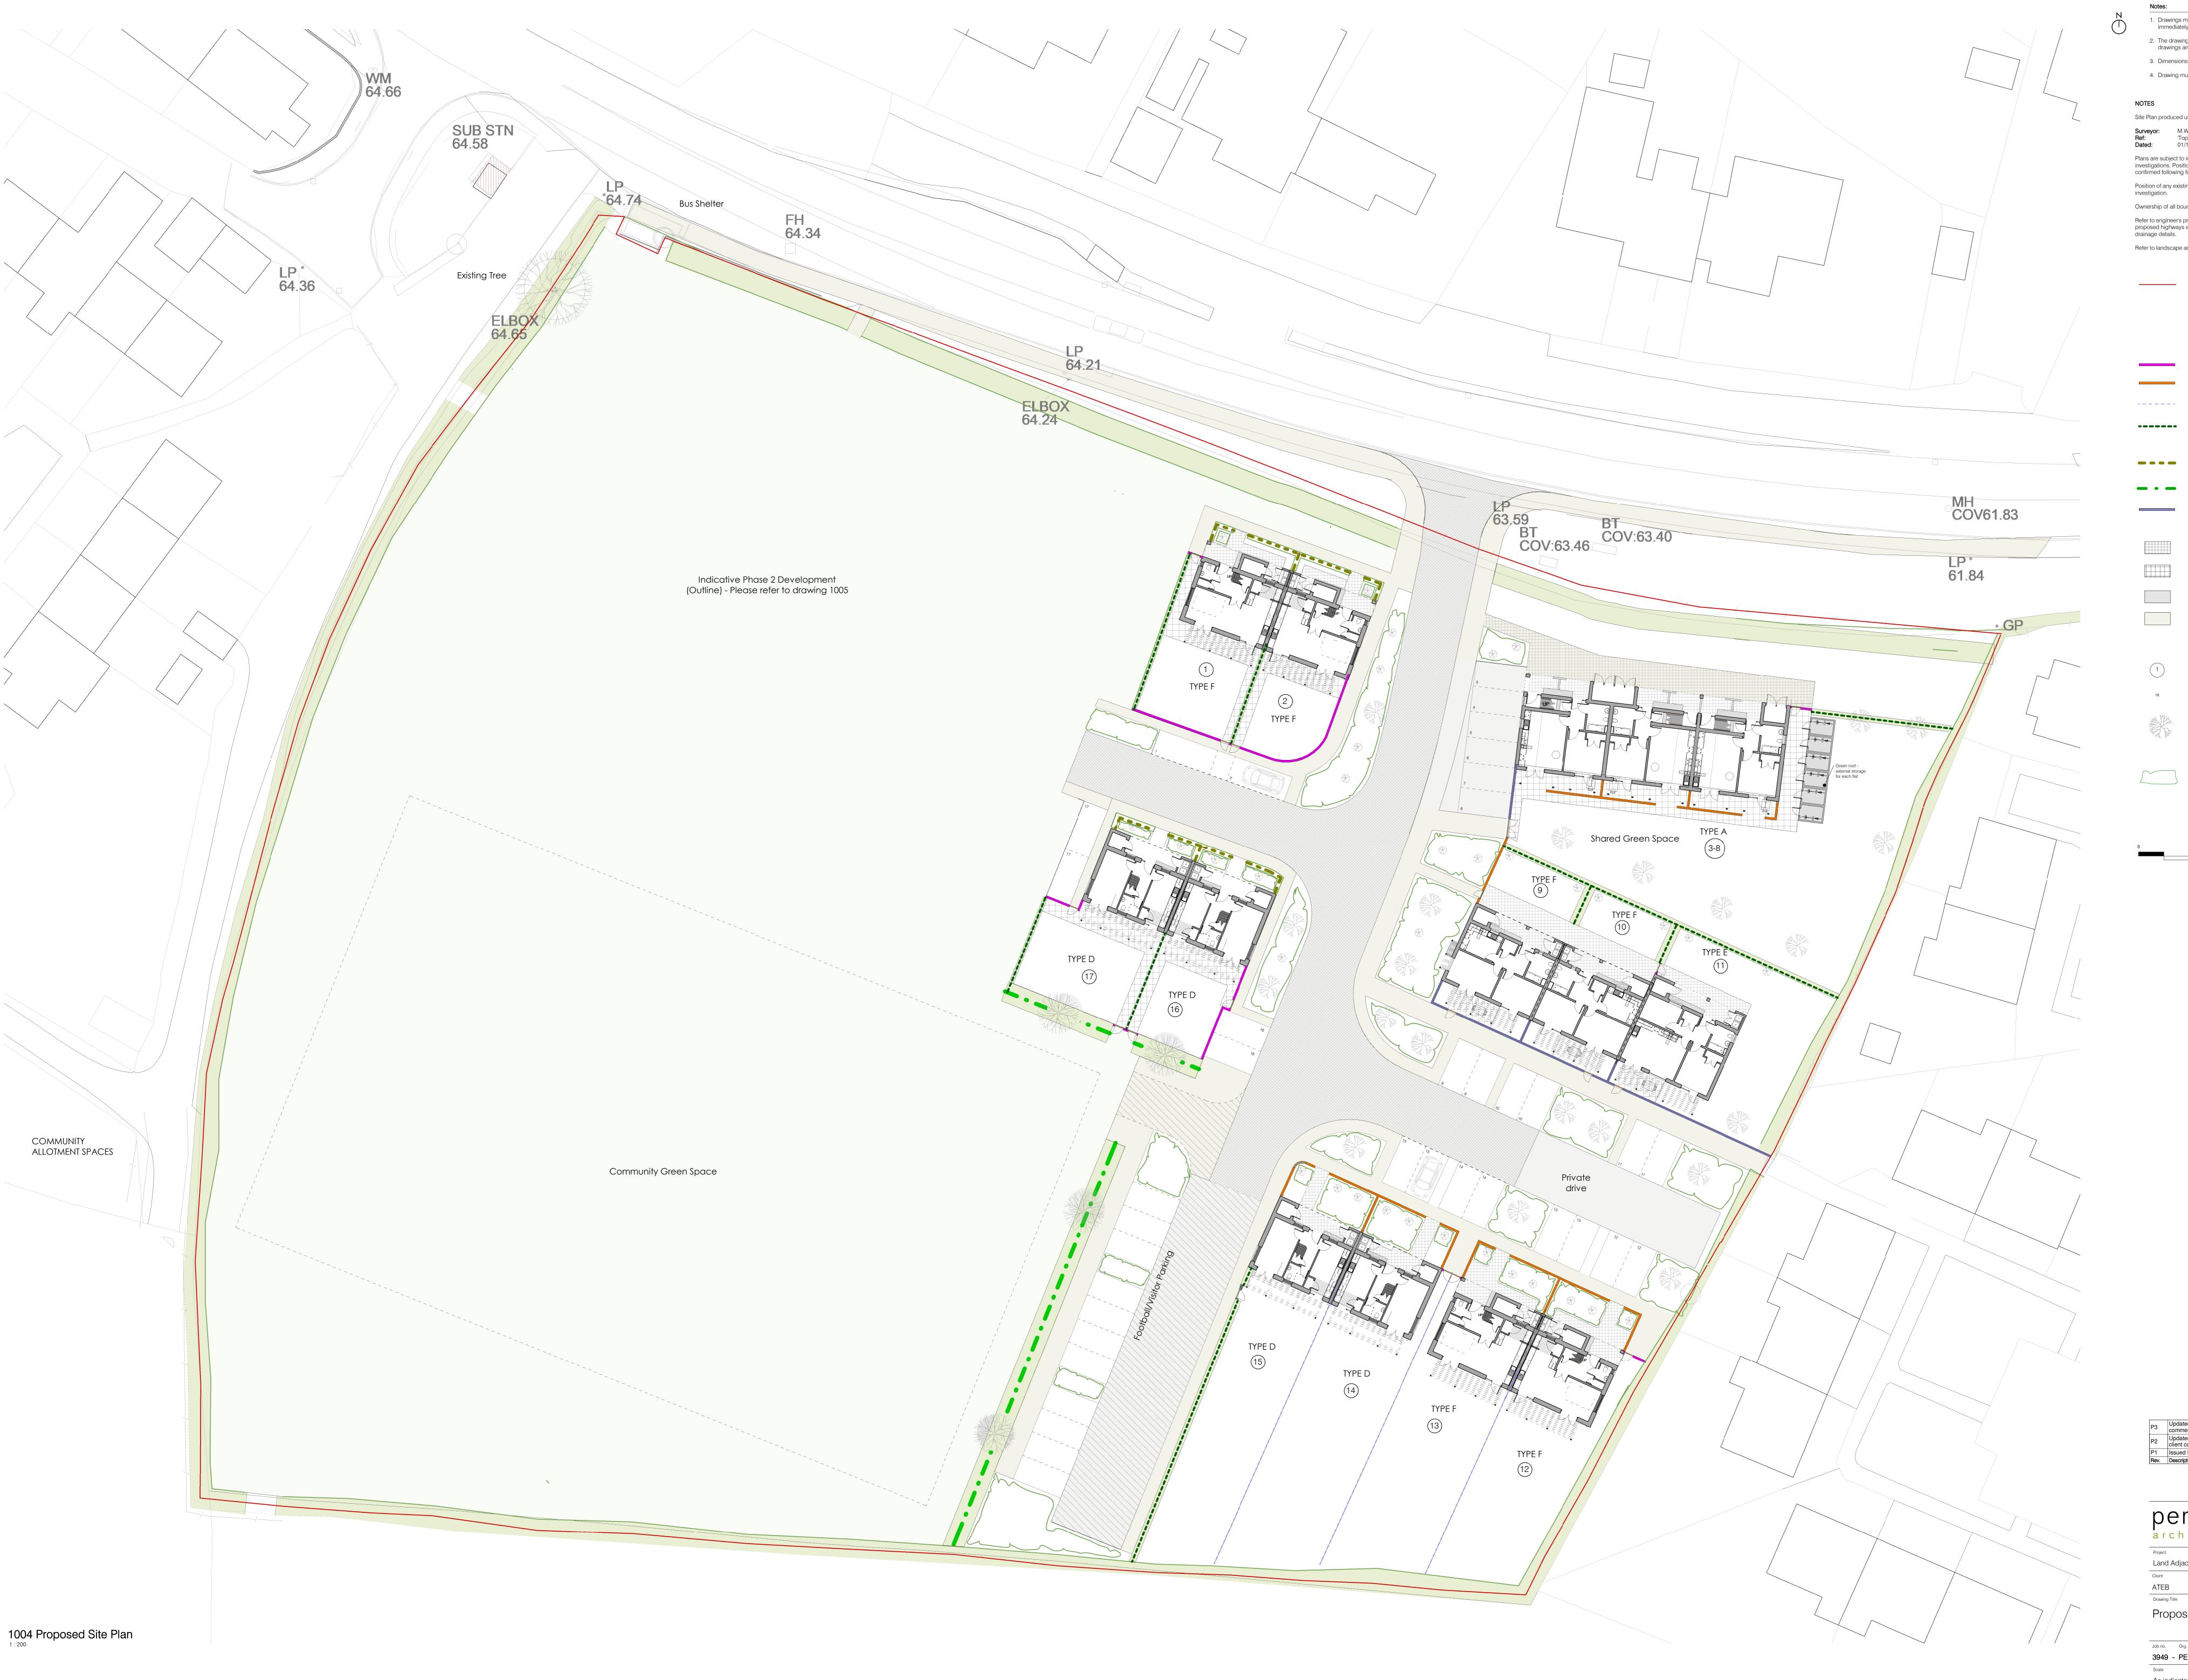

1. Drawings must not be scaled and any discrepancies must be reported

The drawing is to be read in conjunction with all other relevant project drawings and schedules. 3. Dimensions indicated are structural. 4. Drawing must be printed in colour to ensure all elements are clearly identified.

Site Plan produced using detailed survey prepared by: 'Topographical Survey at Solva Football Pitch, Upper Solva' 01/11/21

Plans are subject to imposed planning conditions and thorough drainage investigations. Position of allexisting in use and redundant drainage runs to be confirmed following further investigation.

Position of any existing underground services to be confirmed following further Ownership of all boundaries to be confirmed by client.

Refer to engineer's proposals for details of upgraging works to existing highways, proposed highways within new development and for propsed site levels and drainage details.

Refer to landscape architect's proposal for details of soft landscaping

BOUNDARIES Site Ownership boundary

**BOUNDARY TYPES** 

Type 1 - Min. 1500mm tall brick wall / wall with timber screen.

Type 2 - Min. 600mm tall brick wall.

Type 3 - 1800mm timber fencing. Type 4 - 1100mm tall metal post and rail fencing with 1500mm Mixed-species ornamental hedgerows (landscape architect to

Type 5 - 600mm Mixed-species ornamental hedgerows (landscape architect to specify)

Type 6 - Pembrokeshire hedging (landscape architect to

Type 7 - Min.1000mm tall brick wall LANDSCAPING MATERIALS

Concrete paving

Concrete paving Type 2 Road Material TBC

Grassed area

Car parking spaces (number relates to plot).

Proposed tree/Bush -Landscape Architect to specify

Shrub planting-Landscape Architect to specify

P3 Updated following Planning consultant comments
P2 Updated following landscape architect and client comments, Issued for approval
P1 Issued for Comment
Rev. Description

22 Cathedral Road Cardiff CF11 9LJ t. 029 2030 9010 info@pentan.co.uk architects

Land Adjacent to Bro Dawel, Solva

Proposed Site Plan- Phase 1

3949 - PEN - ZZ - ZZ - DR - A - 1004 S4 P3 As indicated @ A0 NOTES: Do not scale. All dimensions are in millimetres unless stated otherwise