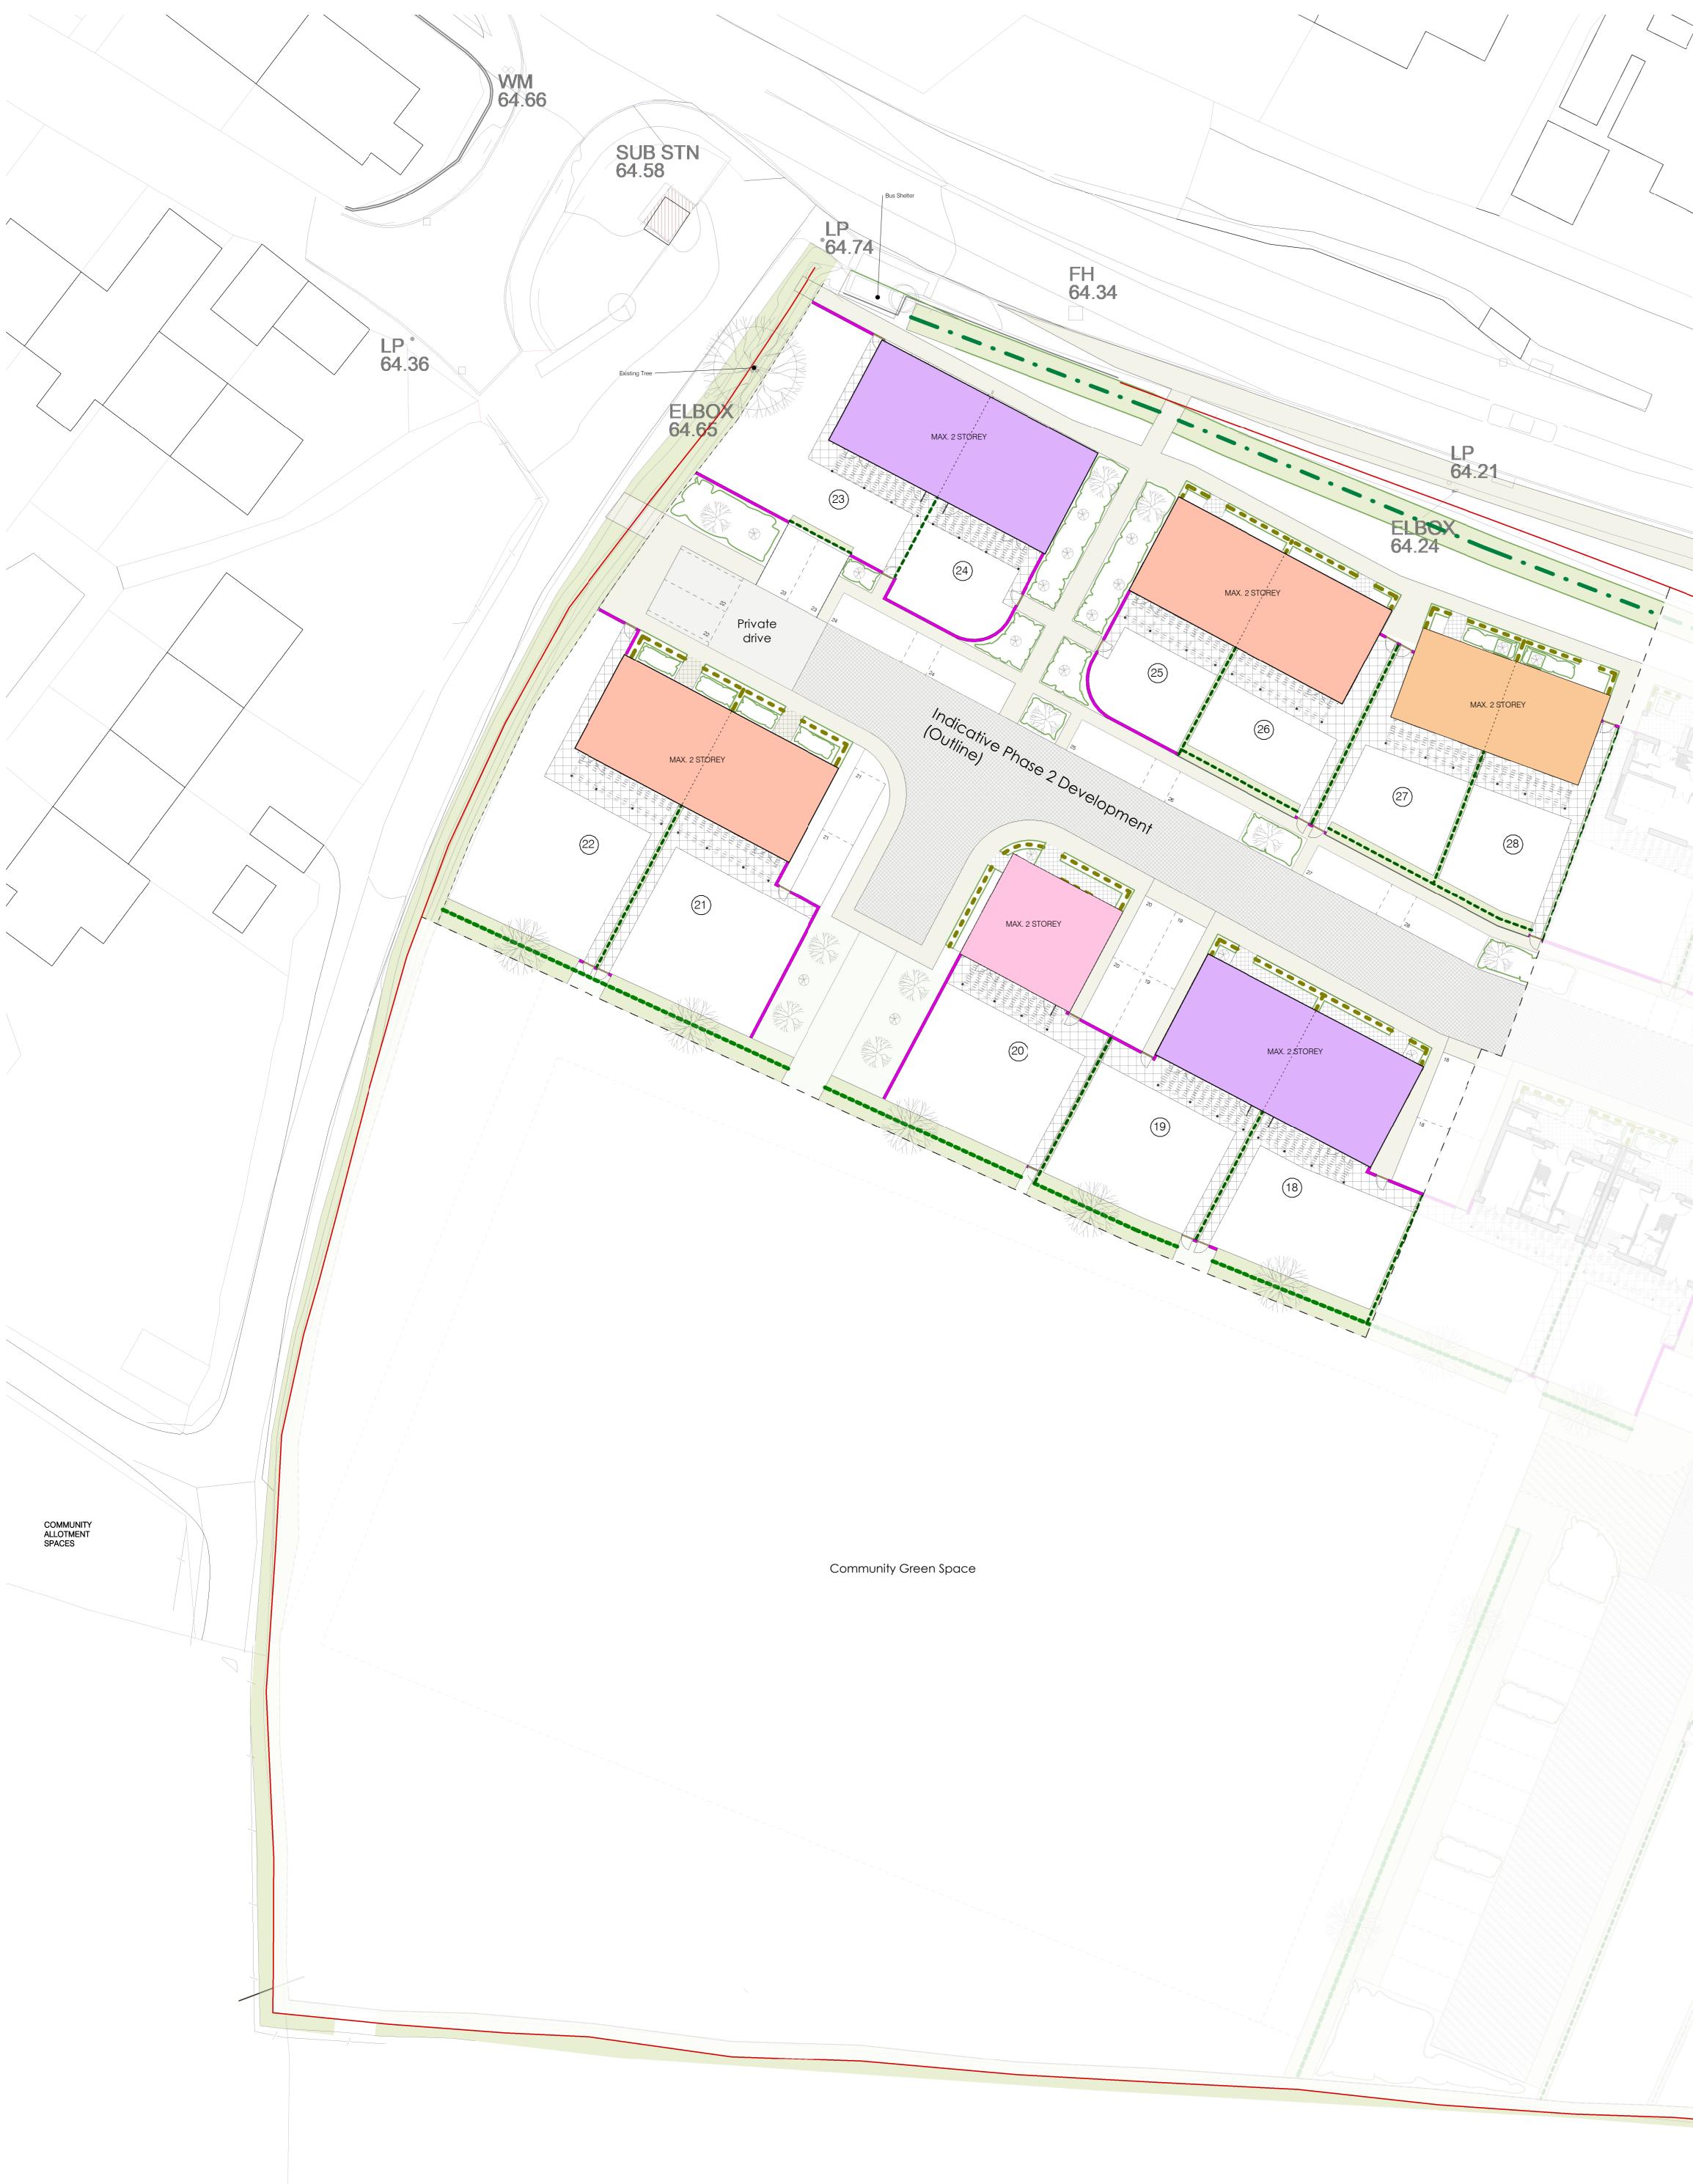

## Notes:

(1)

Drawings must not be scaled and any discrepancies must be reported immediately.

- 2. The drawing is to be read in conjunction with all other relevant project drawings and schedules.
- 4. Drawing must be printed in colour to ensure all elements are clearly identified.

## NOTES

Site Plan produced using detailed survey prepared by:

3. Dimensions indicated are structural.

## Surveyor:M.W. SurveysRef:'Topographical Survey at Solva Football Pitch, Upper Solva'Dated:01/11/21

Plans are subject to imposed planning conditions and thorough drainage investigations. Position of allexisting in use and redundant drainage runs to be confirmed following further investigation. Position of any existing underground services to be confirmed following further investigation.

Ownership of all boundaries to be confirmed by client.

Refer to engineer's proposals for details of upgraging works to existing highways, proposed highways within new development and for propsed site levels and drainage details.

Refer to landscape architect's proposal for details of soft landscaping (to be agreed with architect).

BOUNDARIES ------ Site Boundary

|           | BOUNDARY TYPES                                                                                                                       |
|-----------|--------------------------------------------------------------------------------------------------------------------------------------|
|           | Type 1 - Min. 1500mm tall brick wall / wall with timber screen                                                                       |
|           | Type 2 - Min. 600mm tall brick wall.                                                                                                 |
|           | Type 3 - 1800mm timber fencing.                                                                                                      |
|           | Type 4 - 1100mm tall metal post and rail fencing with 1500m<br>Mixed-species ornamental hedgerows (landscape architect t<br>specify) |
| • • • • • | Type 5 - 600mm Mixed-species ornamental hedgerows (landscape architect to specify)                                                   |
| - • -     | Type 6 - Pembrokeshire hedging (landscape architect to specify)                                                                      |
|           | Type 7 - Min.1000mm tall brick wall                                                                                                  |
|           |                                                                                                                                      |
|           | LANDSCAPING MATERIALS                                                                                                                |
|           | Concrete paving                                                                                                                      |
|           | Concrete paving Type 2                                                                                                               |
|           | Road Material TBC                                                                                                                    |
|           | Grassed area                                                                                                                         |
|           |                                                                                                                                      |
|           | SYMBOLS                                                                                                                              |
|           | Plot numbers.                                                                                                                        |
| 16        | Car parking spaces (number relates to plot).                                                                                         |
|           | Proposed tree/Bush -Landscape Architect to specify                                                                                   |
|           | Shrub planting-Landscape Architect to specify                                                                                        |

| 0 | : | 5 1 | 10 20 |
|---|---|-----|-------|
|   |   |     |       |

| SCALE PARAN | SCALE PARAMETERS  |                   |   |  |
|-------------|-------------------|-------------------|---|--|
|             | MINIMUM DIMENSION | MAXIMUM DIMENSION | 1 |  |
| DEPTH       | 6.5m              | 9m                | 1 |  |
| WIDTH       | 7m                | 9m                | 1 |  |
|             | 5.5m              | 12m               | 1 |  |

| pentan                                        | Cardiff<br>t. 029 2 | dral Road<br>CF11 9LJ<br>2030 9010<br>ntan.co.uk |  |
|-----------------------------------------------|---------------------|--------------------------------------------------|--|
| Project                                       |                     |                                                  |  |
| Land Adjacent to Bro Dawel, Solva             |                     |                                                  |  |
| Client                                        |                     |                                                  |  |
| ATEB                                          |                     |                                                  |  |
| Drawing Title                                 |                     |                                                  |  |
| Indicative Phase 2 Developme<br>(Outline)     | ent                 |                                                  |  |
| Job no. Org. Zone Level Type Role Description | Status              | Rev.                                             |  |
| 3949 - PEN - ZZ - ZZ - DR - A - 1005          | S4                  | P4                                               |  |
| Scale                                         | Date                |                                                  |  |
| As indicated @ A0                             | 0                   | Oct'22                                           |  |