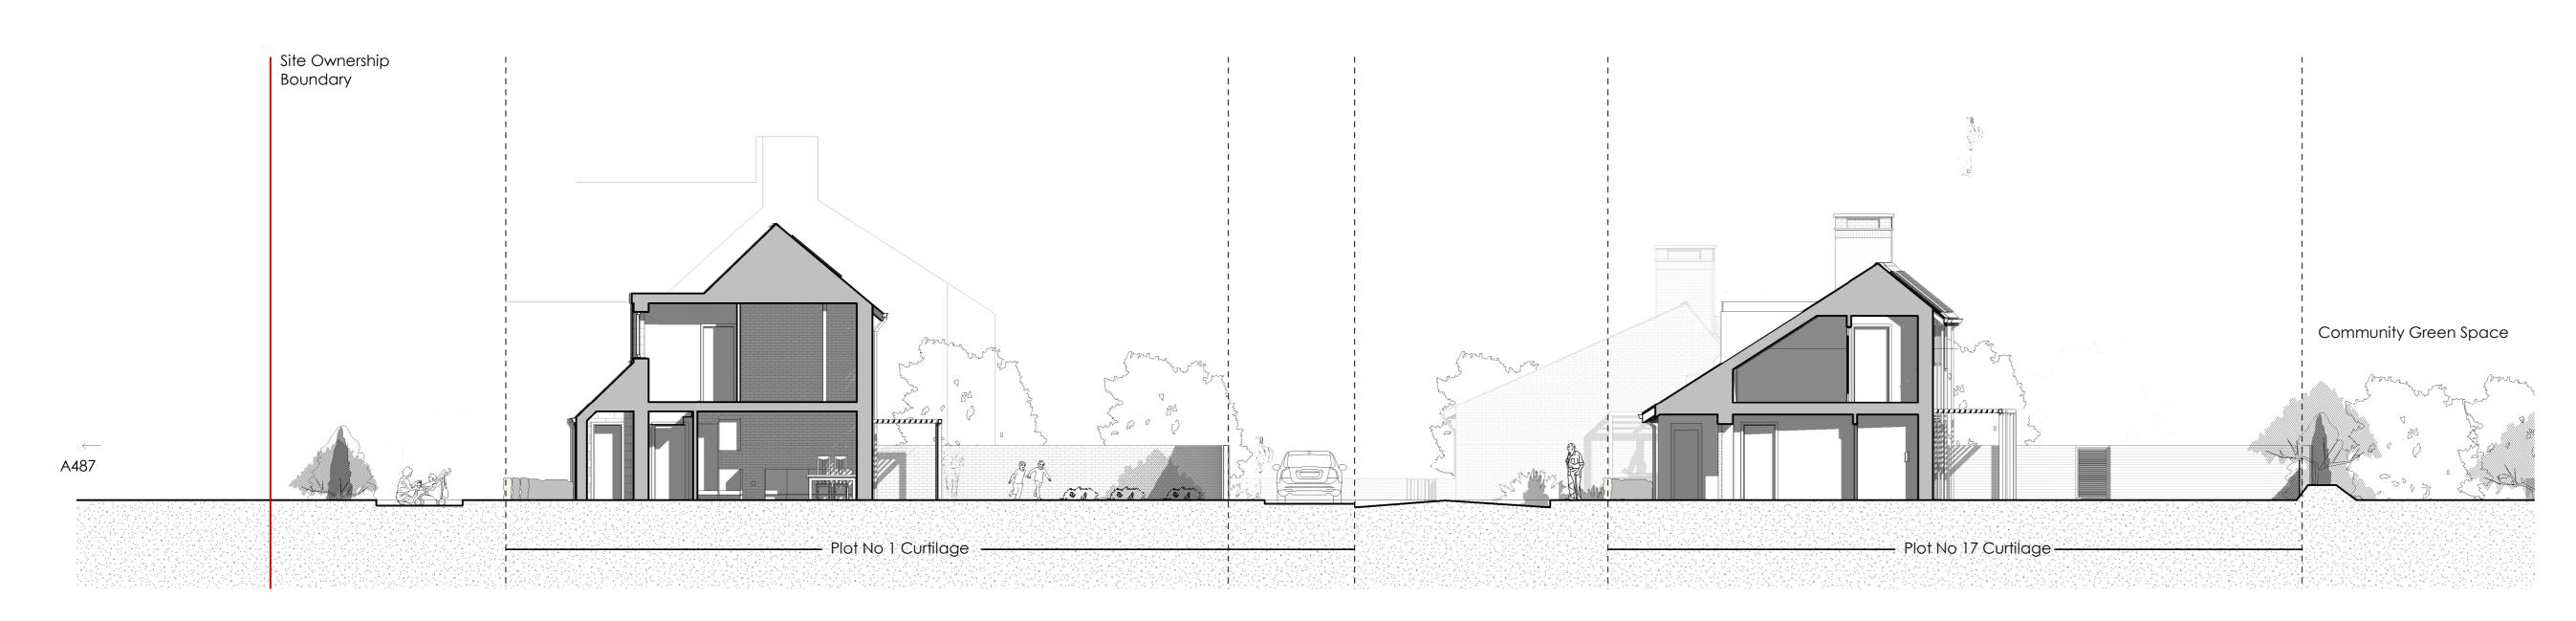

B Street View along Pedestrian Entrance from Maes Y Mor

C Section through Plots 1 and 17

0 5 10

P1 Issued for approval JJ CW 03.07.23

Rev. Description Drawn Check Date

 Drawings must not be scaled and any discrepancies must be reported immediately.