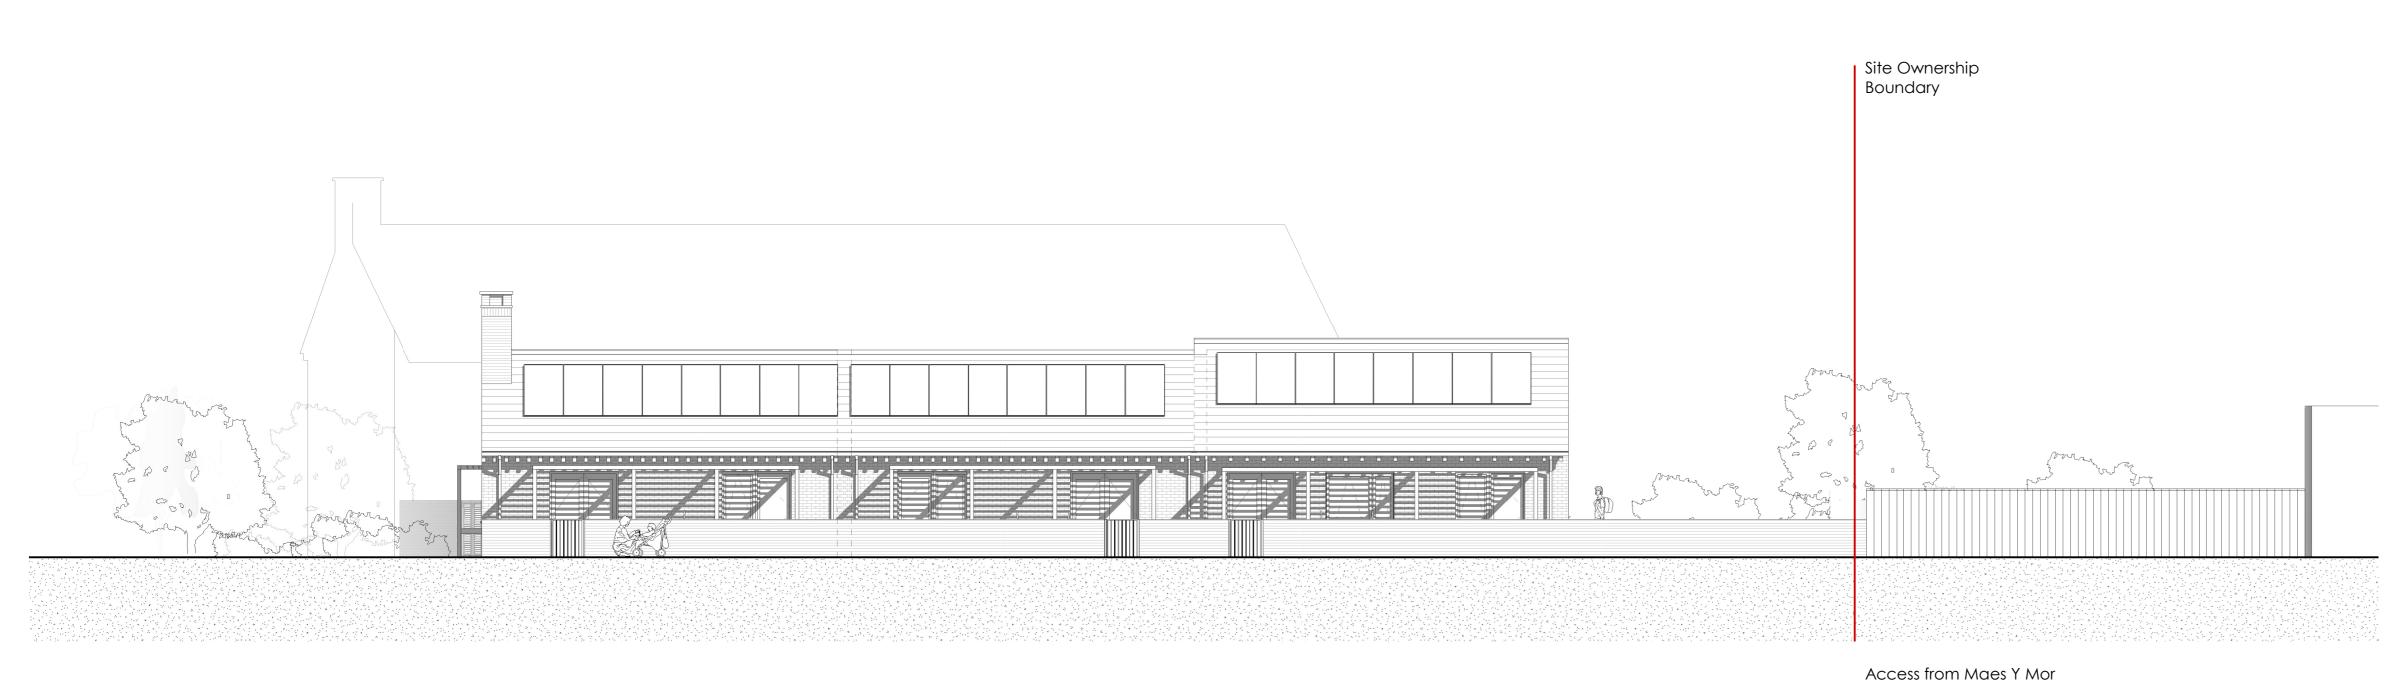

B Street View along Pedestrian Entrance from Maes Y Mor

C Section through Plots 1 and 17

0 5 10

P1 Issued for approval JJ CW 03.07.23

Rev. Description Drawn Check Date

 Drawings must not be scaled and any discrepancies must be reported immediately.