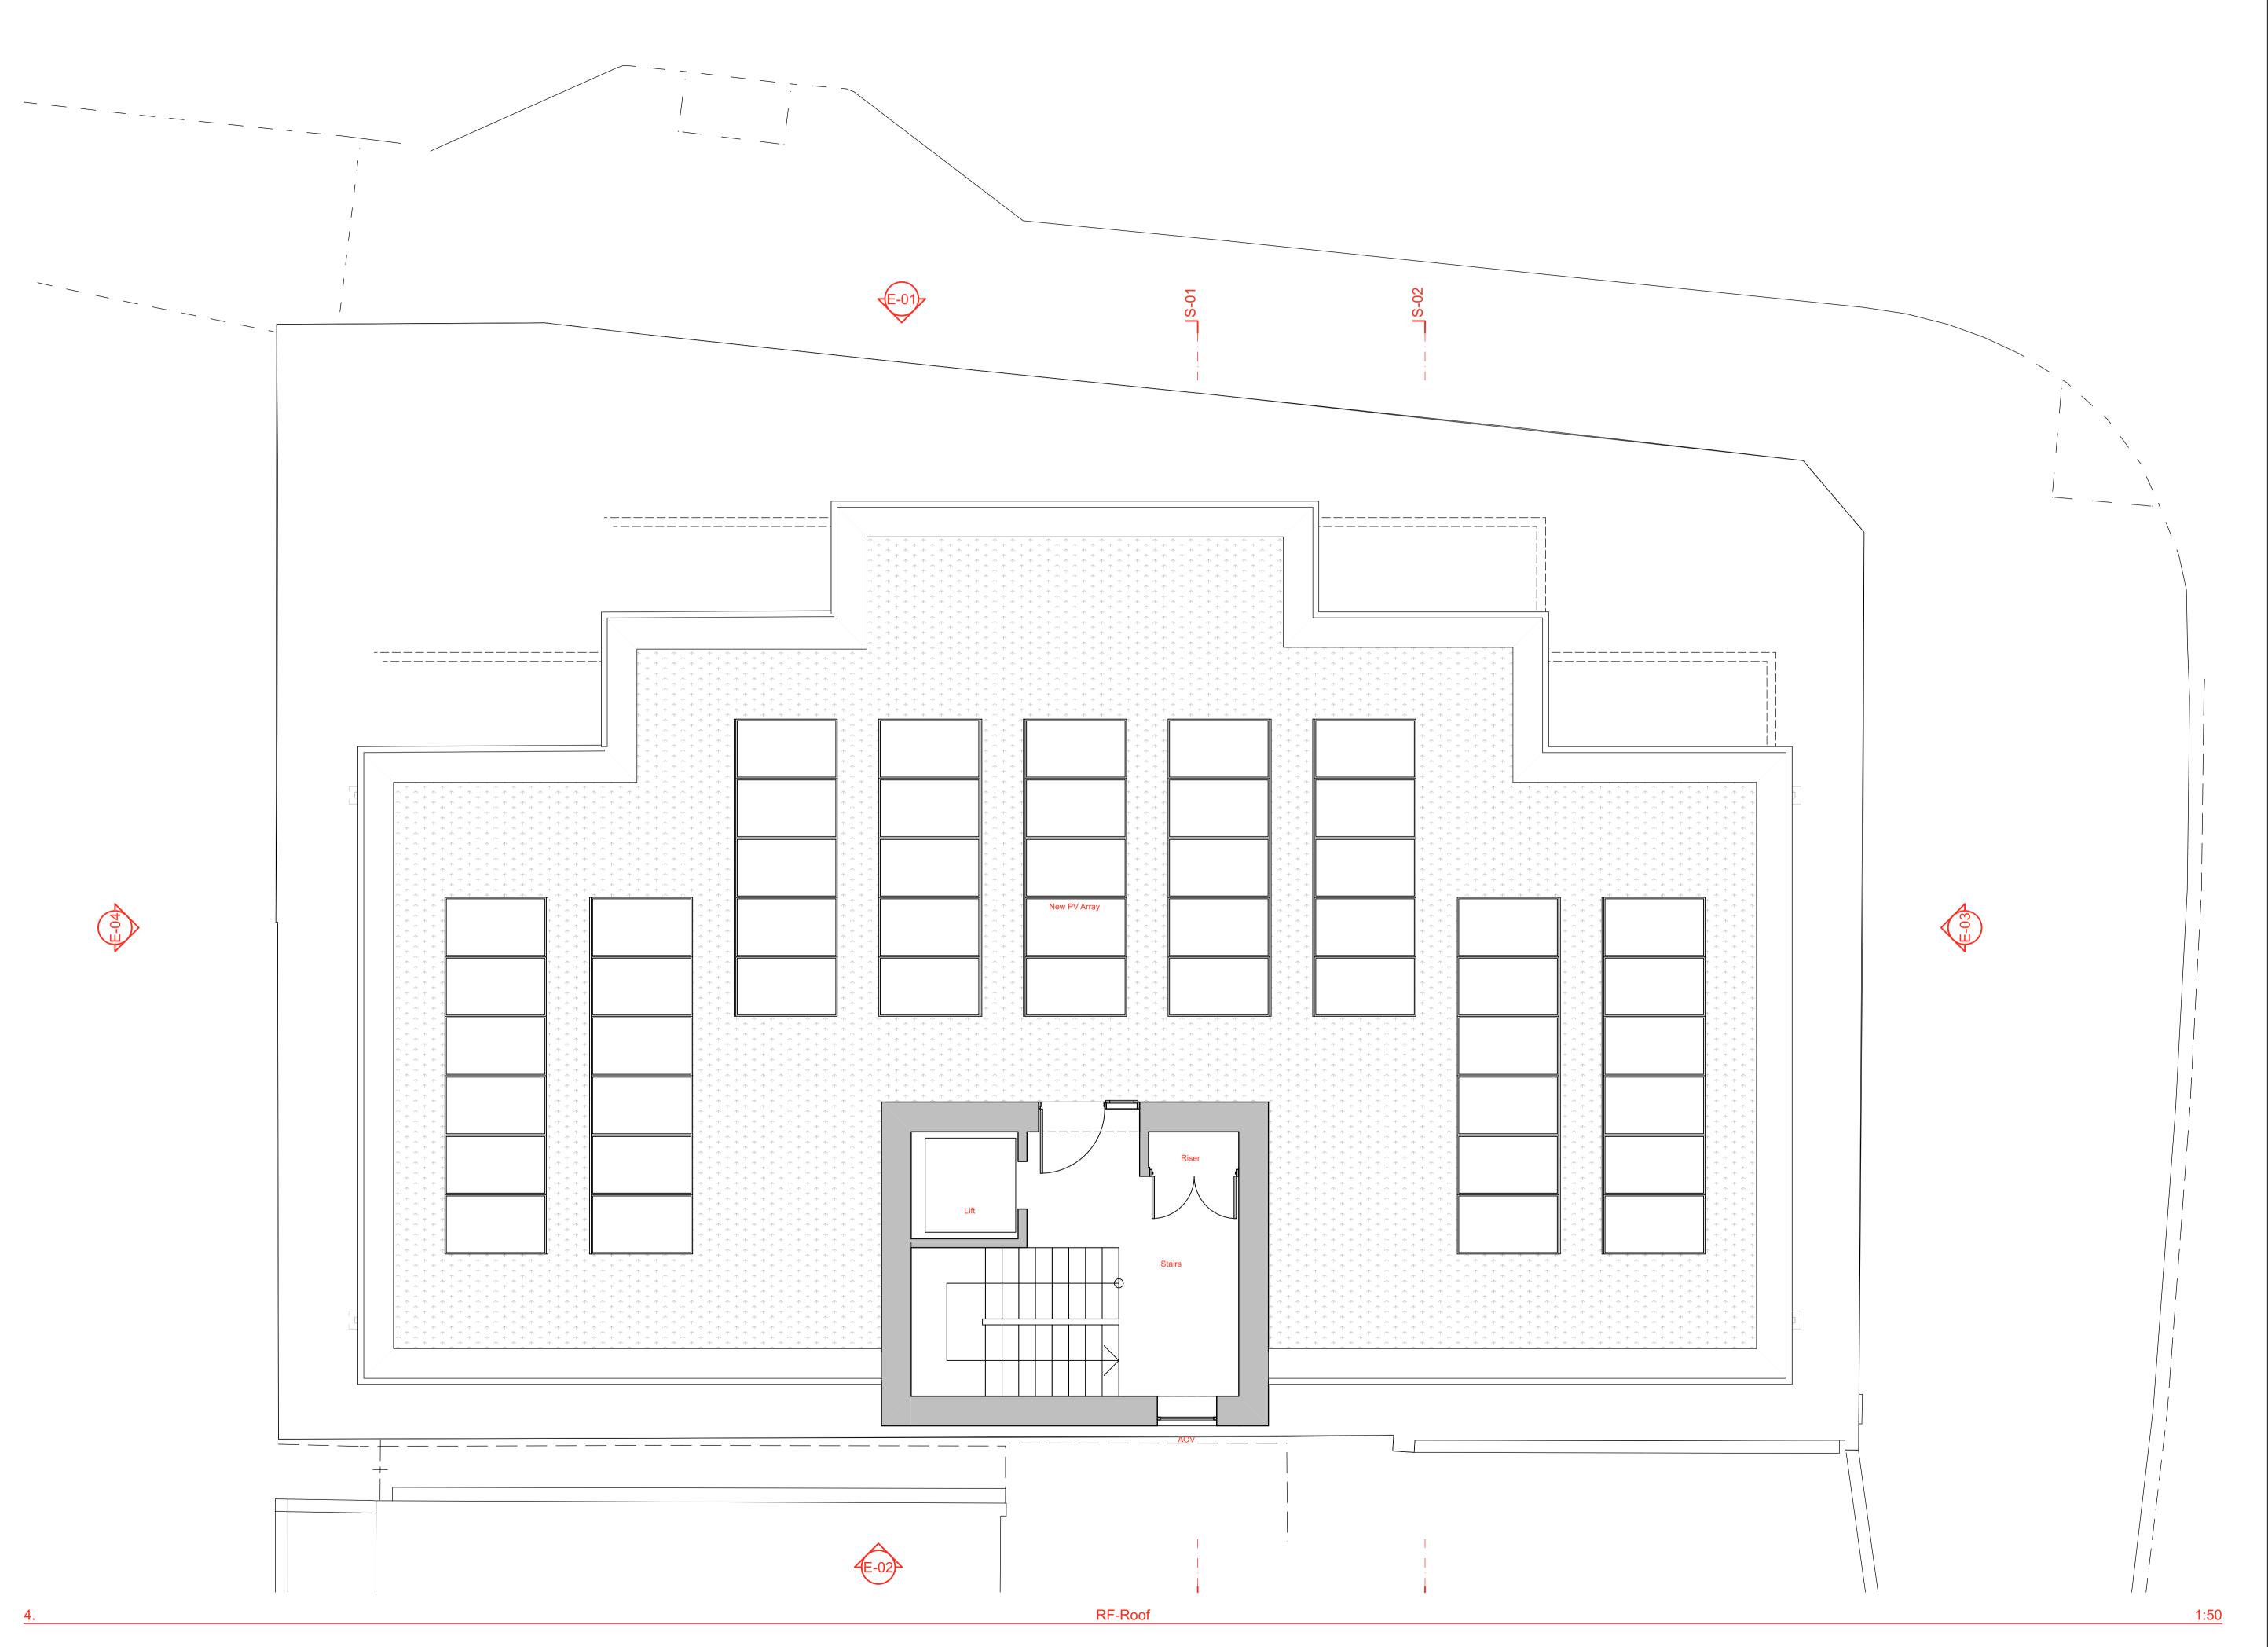

Project The New Fleurs Feasibility Study

Address 2 Portmanmoor Rd, Cardiff CF24 5FX

Client CCHA

Drawn JRM

File 367\_CCHA - The New Fleurs.pln

Date 13/12/2024

StatusWORK IN PROGRESSScale @ A11:50Revision01TitleProposed Fourth Floor