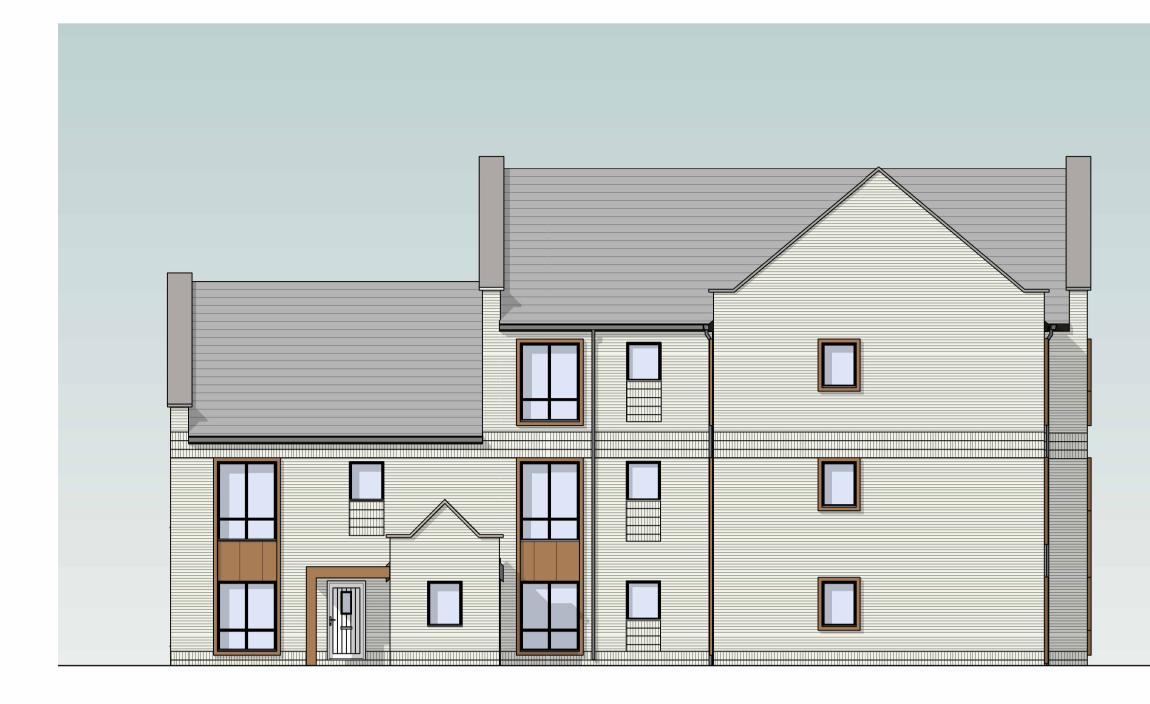

1 Proposed Elevation 01 - South Facing

3 Proposed Elevation 03 - North facing

2 Proposed Elevation 02 - East Facing

4 Proposed Elevation 04 - East Facing

| Bluefield Land  |          | Project.<br>Penallta Road, Penallta |           |          |
|-----------------|----------|-------------------------------------|-----------|----------|
| Drawing Status. | Date.    | Drawn By:   Checked :               | Director: | Scale.   |
| PAC             | 23.06.25 | CL                                  | CW        | 1:100@A1 |

- Multi Buff brick Half lap running bond with soldier course bandings.Fibre Cement Roof
- Fibre Cement Roof
  Accent grey curtain wall spandrel panels
  Aluminium Windows & Door frames & trims- Grey
  Brass effect window surrounds
  Brass effect standing seam cladding infils
  Metal Railings to balconies
  Rainwater goods black
  Sofits & facia boards Grey
  Metal railings Grey