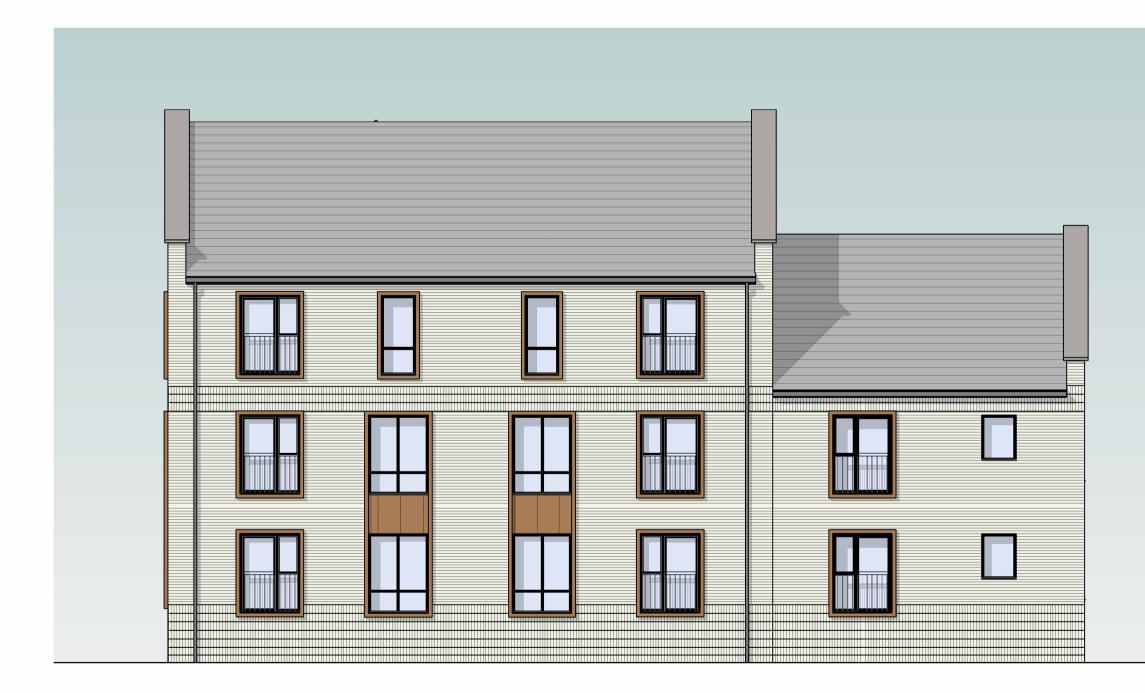

1 Proposed Elevation 01 - South Facing

3 Proposed Elevation 03 - North facing

2 Proposed Elevation 02 - East Facing

4 Proposed Elevation 04 - East Facing

| Bluefield Land  |          | Project.<br>Penallta Road, Penallta |           |          |
|-----------------|----------|-------------------------------------|-----------|----------|
| Drawing Status. | Date.    | Drawn By:   Checked :               | Director: | Scale.   |
| PAC             | 23.06.25 | CL                                  | CW        | 1:100@A1 |

- Multi Buff brick Half lap running bond with soldier course bandings.Fibre Cement Roof
- Fibre Cement Roof
  Accent grey curtain wall spandrel panels
  Aluminium Windows & Door frames & trims- Grey
  Brass effect window surrounds
  Brass effect standing seam cladding infils
  Metal Railings to balconies
  Rainwater goods black
  Sofits & facia boards Grey
  Metal railings Grey