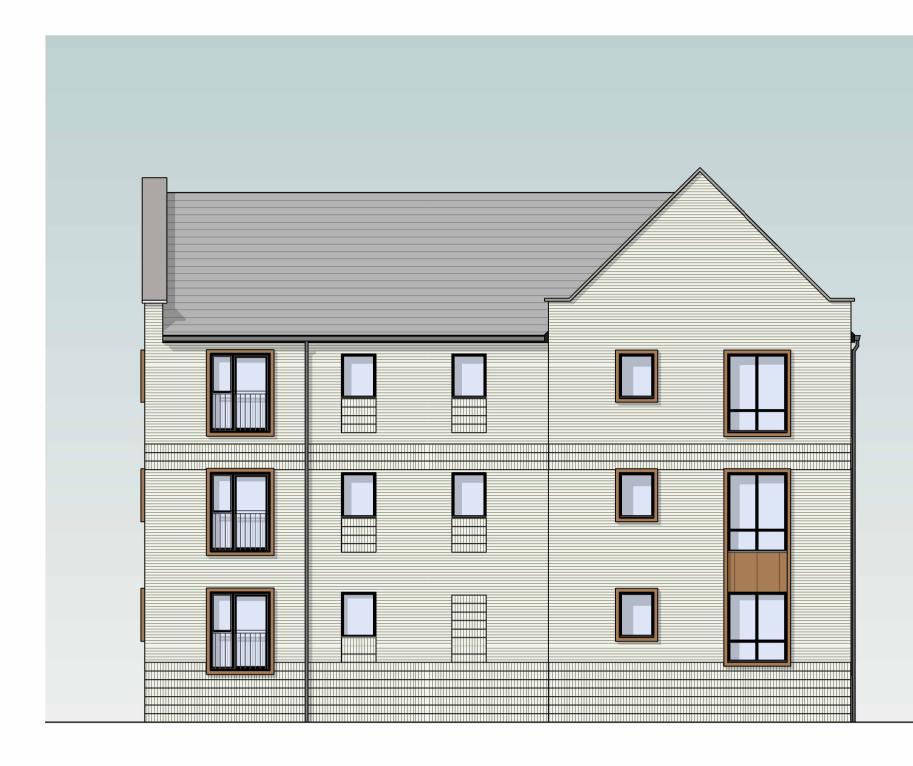

1 Proposed Elevation 01 - South Facing

3 Proposed Elevation 03 - North facing

2 Proposed Elevation 02 - East Facing

4 Proposed Elevation 04 - East Facing

| Bluefield Land  |          | Project.<br>Penallta Road, Penallta |           |          |
|-----------------|----------|-------------------------------------|-----------|----------|
| Drawing Status. | Date.    | Drawn By:   Checked :               | Director: | Scale.   |
| PAC             | 23.06.25 | CL                                  | CW        | 1:100@A1 |

- Multi Buff brick Half lap running bond with soldier course bandings.Fibre Cement Roof
- Fibre Cement Roof
  Accent grey curtain wall spandrel panels
  Aluminium Windows & Door frames & trims- Grey
  Brass effect window surrounds
  Brass effect standing seam cladding infils
  Metal Railings to balconies
  Rainwater goods black
  Sofits & facia boards Grey
  Metal railings Grey