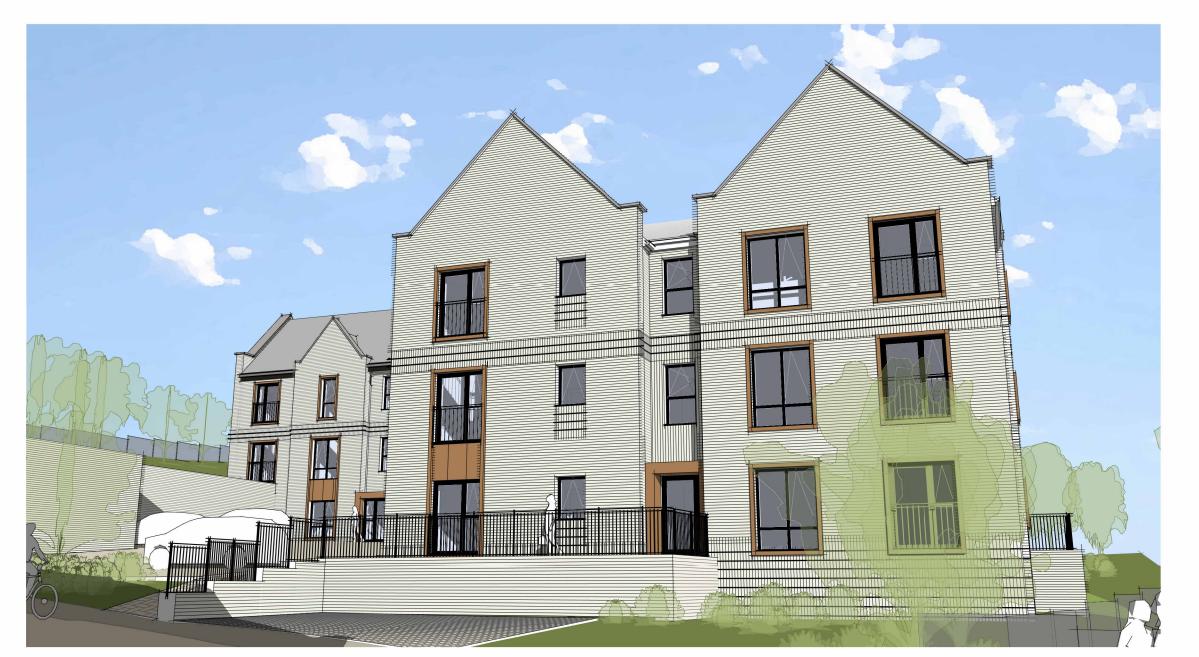

3D View 4

3D View 5

3D View 6

|       | Penallta Road, Ystrad Mynach               | Proposed Site Perspectives 01                      | Spring                                                                                   |
|-------|--------------------------------------------|----------------------------------------------------|------------------------------------------------------------------------------------------|
| Date. | Drawn By:   Checked :   Director:   Scale. | Job No.   OPT.   Drawing No.   Rev.                | - Unit 2 Chapel Barns   Merthyr Mawr   Bridgend   CF32 OLS                               |
|       | Date.<br>03/26/24                          | Date.   Drawn By:   Checked :   Director:   Scale. | Date.   Drawn By:   Checked :   Director:   Scale.   Job No.   OPT.   Drawing No.   Rev. |