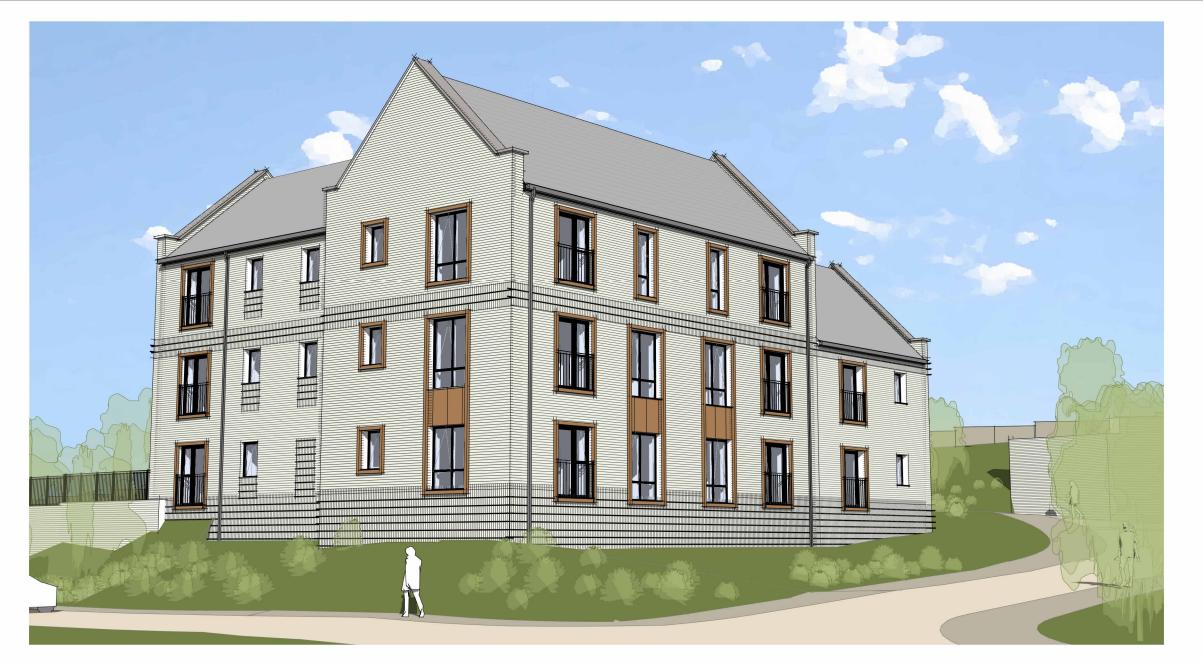

3D View 4

3D View 5

3D View 6

|       | Penallta Road, Ystrad Mynach               | Proposed Site Perspectives 01                      | Spring                                                                                   |
|-------|--------------------------------------------|----------------------------------------------------|------------------------------------------------------------------------------------------|
| Date. | Drawn By:   Checked :   Director:   Scale. | Job No.   OPT.   Drawing No.   Rev.                | - Unit 2 Chapel Barns   Merthyr Mawr   Bridgend   CF32 OLS                               |
|       | Date.<br>03/26/24                          | Date.   Drawn By:   Checked :   Director:   Scale. | Date.   Drawn By:   Checked :   Director:   Scale.   Job No.   OPT.   Drawing No.   Rev. |