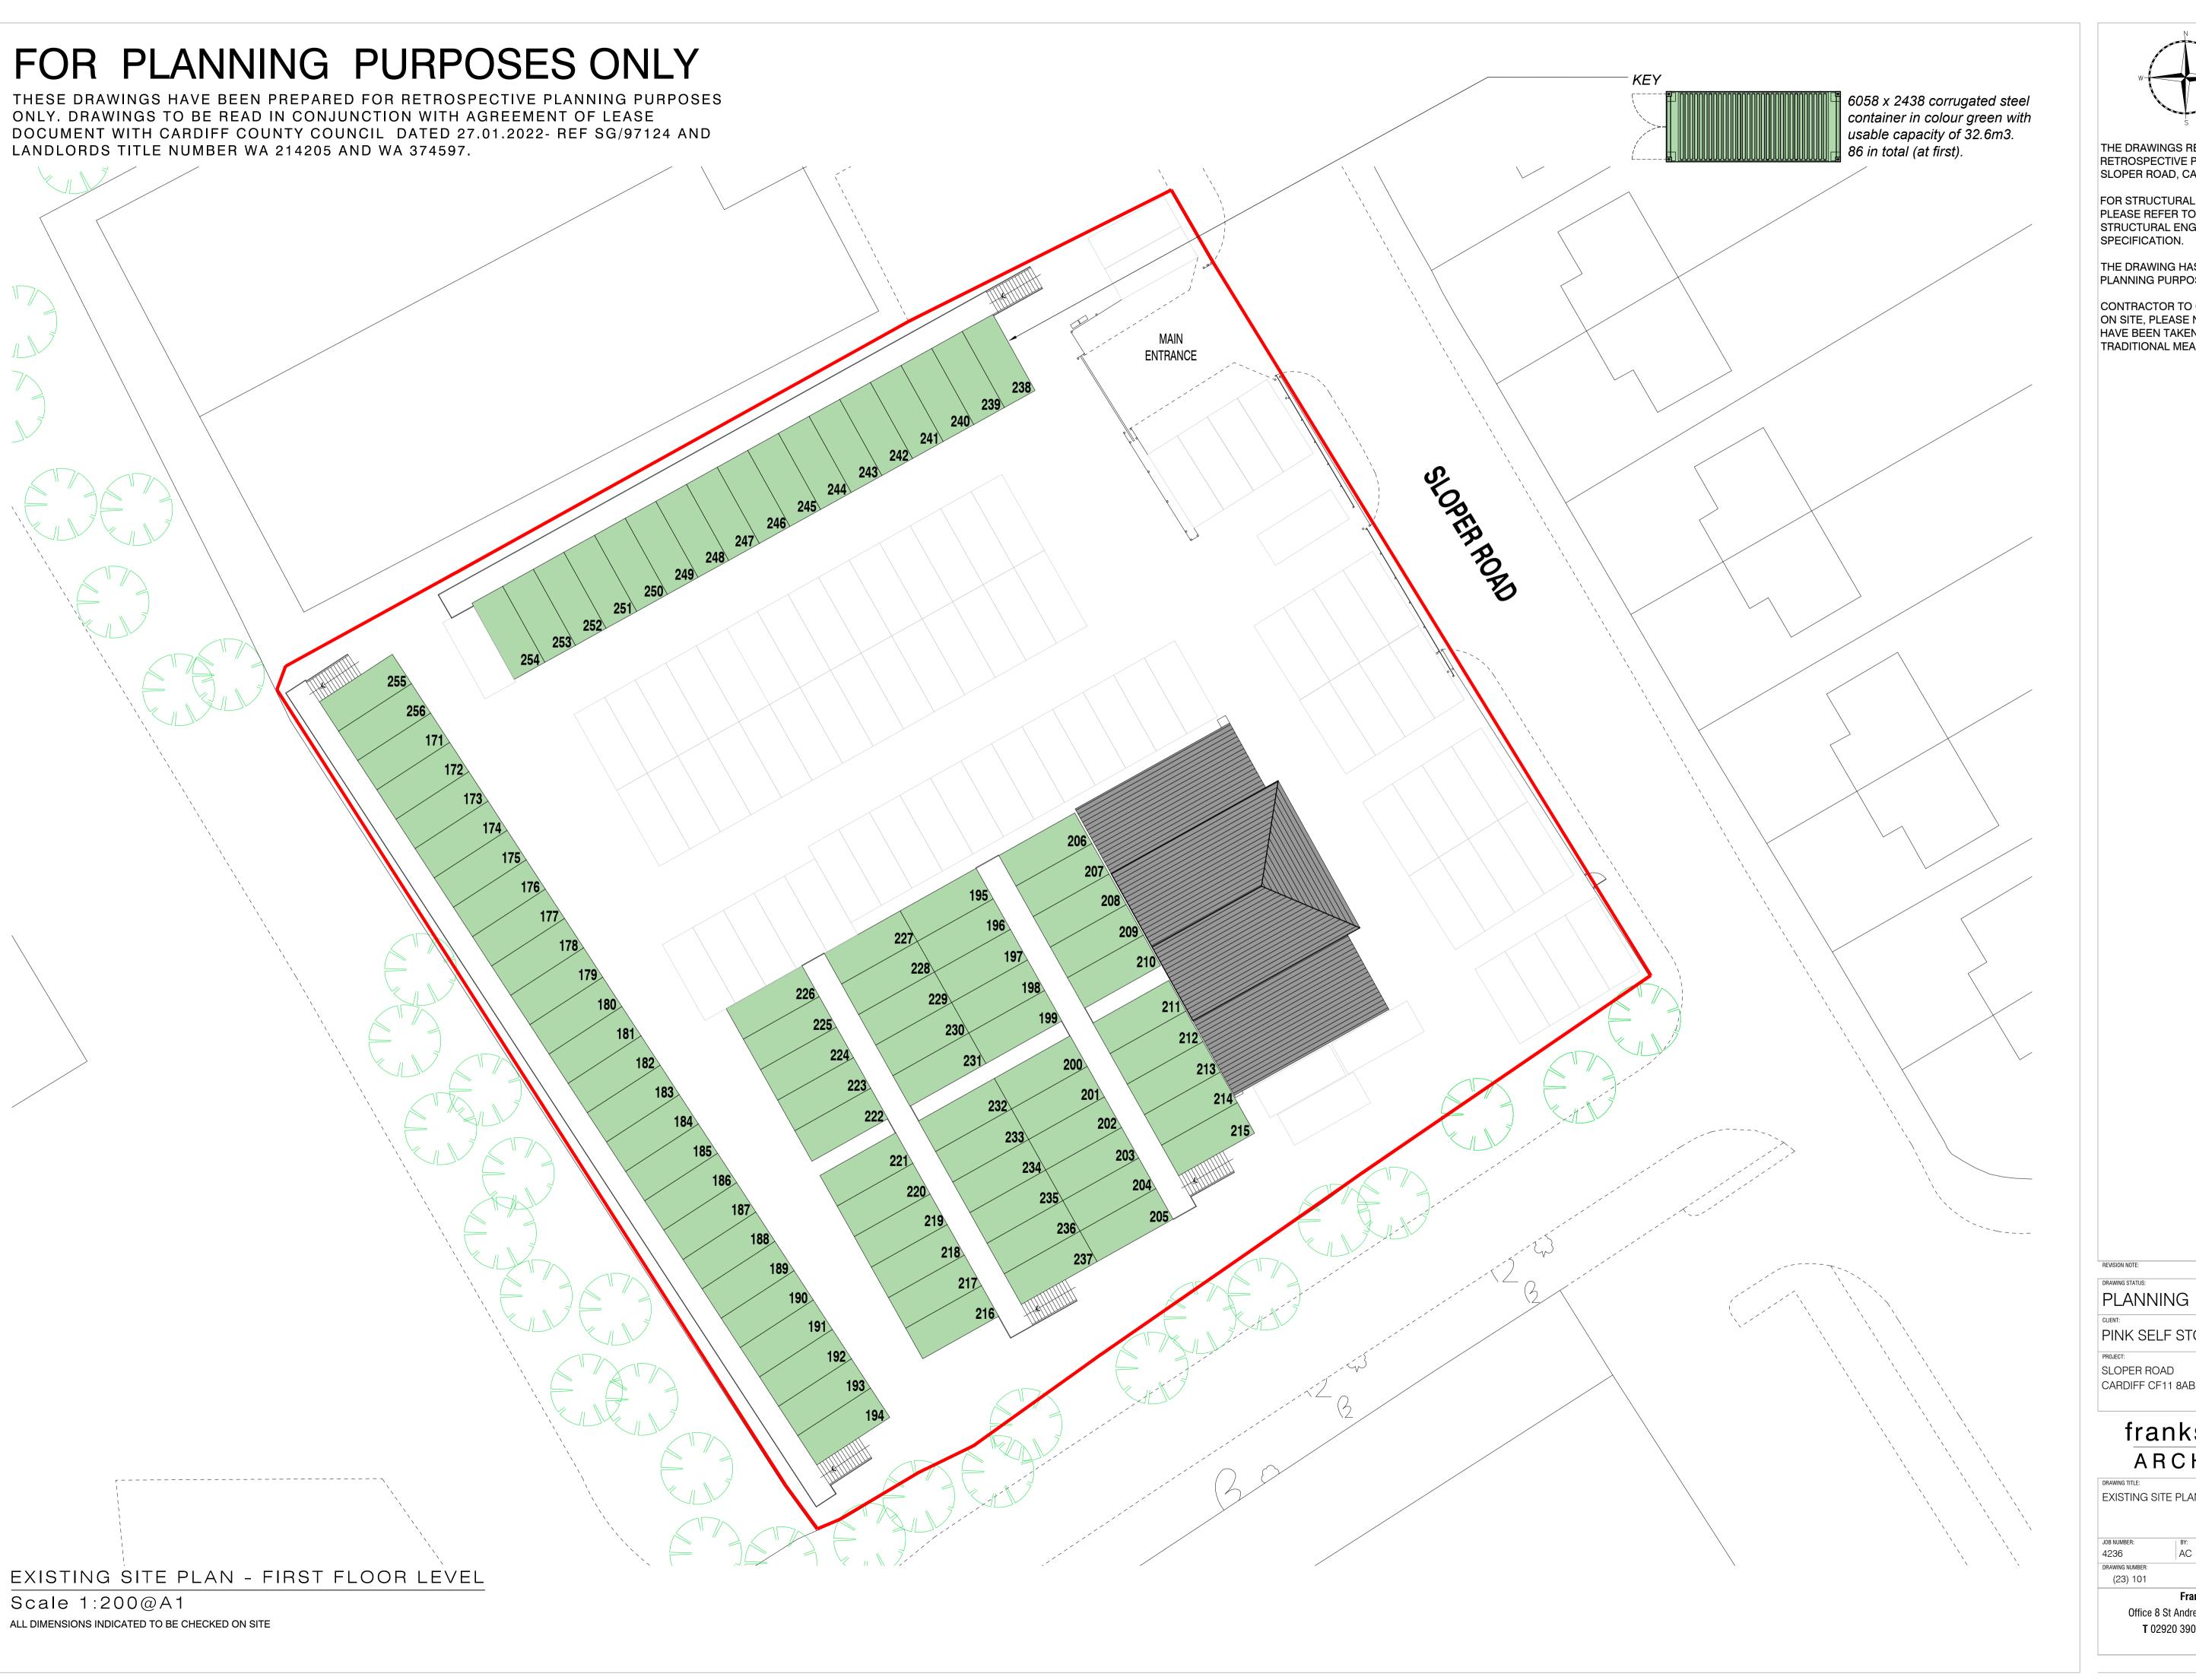

THE DRAWINGS RELATE TO THE PROPOSED RETROSPECTIVE PLANNING APPLICATION AT SLOPER ROAD, CARDIFF. CF11 8AB.

FOR STRUCTURAL / DRAINAGE DETAILS PLEASE REFER TO CLIENT APPOINTED STRUCTURAL ENGINEERS DESIGN AND FULL SPECIFICATION.

THE DRAWING HAS BEEN PRODUCED FOR PLANNING PURPOSES ONLY.

CONTRACTOR TO CHECK ALL DIMENSIONS ON SITE, PLEASE NOTE CHECK DIMENSIONS HAVE BEEN TAKEN ON SITE WITH TRADITIONAL MEASURING TAPE.

PINK SELF STORAGE

SLOPER ROAD

CARDIFF CF11 8AB

## franks + toms ARCHITECTS

EXISTING SITE PLAN - FIRST FLOOR LEVEL

1:200 @ A1

Office 8 St Andrews Crescent, Cardiff, CF10 3DD T 02920 390099 E info@franksandtoms.com www.franksandtoms.com