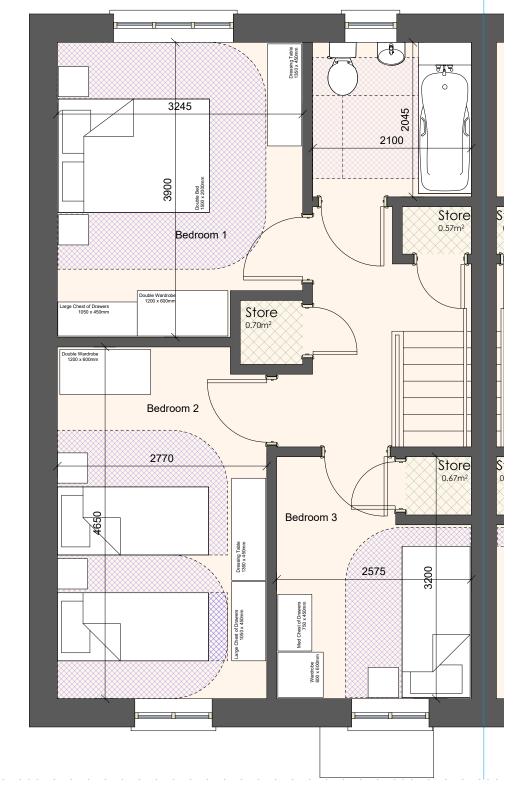

Room Sizes:

12.07m<sup>2</sup> Bedroom 1 Bedroom 2 12.71m<sup>2</sup> Bedroom 3  $7.34m^{2}$ dimensions 3.55m x 3.26m 3.55m x 3.26m dimensions 3.55m x 3.26m dimensions

Min ceiling height 2.4m over 100%

First Floor Plan