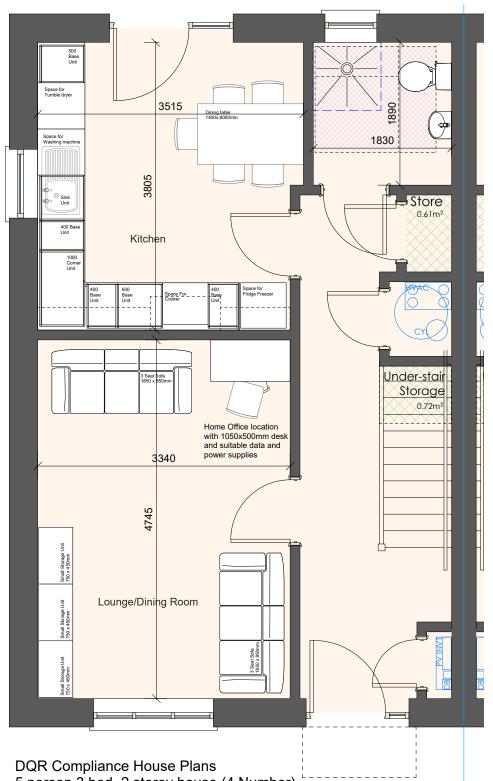

**Ground Floor** Plan

5 person 3 bed, 2 storey house (4 Number)

GIA 95.61m<sup>2</sup>

## Storage:

Storage Cupboard 1 Storage Cupboard 2  $0.61m^{2}$  $0.57m^{2}$ Storage Cupboard 3  $0.70m^{2}$ Storage Cupboard 4  $0.67m^{2}$ **Total Storage** 2.55m<sup>2</sup> Understairs Storage  $0.72m^{2}$ 

## Plant & Services

Hot water cyclinder in airing cupboard with MHVR heat exchanger located above and fixed tight to ceiling. The access for filters and general maintenance is accessible from floor level and not impeded by the Hot water cylinder, all in accordance with manufacturer's recommendations