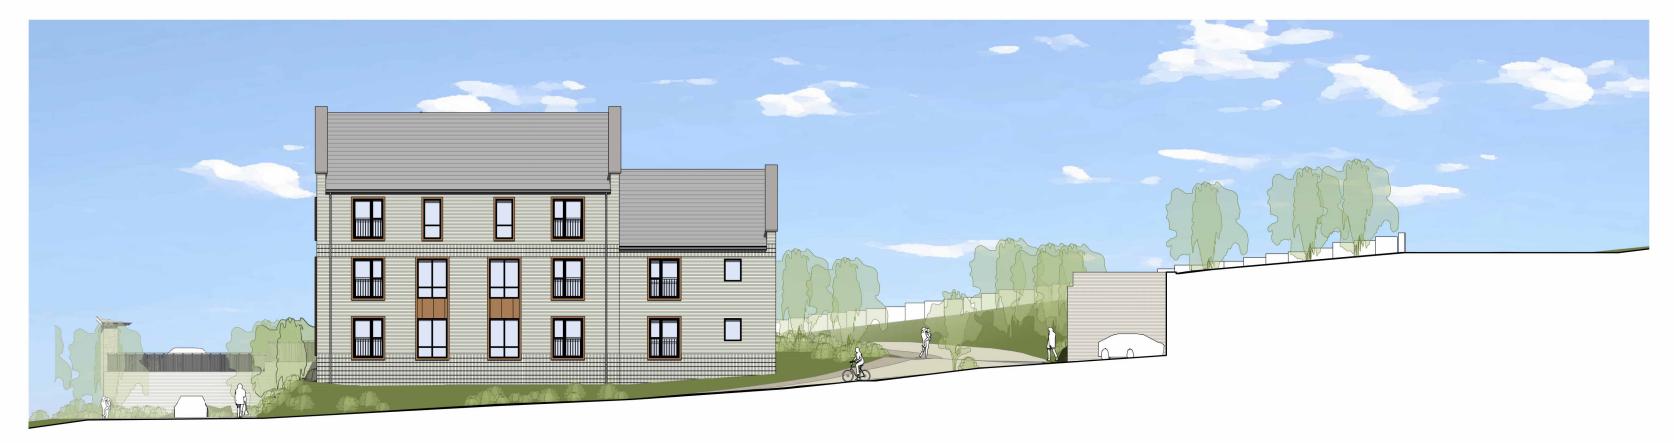

## Section D - West



## **Section F** 1 : 200



## Section G

1:200

Original sheet size Original sheet size

Note: This Drawing is copyright, its use or reproduction is subject to permission from Spring Design Consultancy Limited. All rights are reserved until invoices are paid in full. Contact SDC regarding terms & conditions. Check printed scale, responsibility is not accepted for reproduction of digital media or measuring from this document. Only figured dimensions to be used for construction. No responsibility will be taken for any design used for construction prior to receipt of relevant approvals. Report doubts/discrepancies to project Architect.

| Bluefield Land  |          | Penallta Road, Ystrad Mynach               | Proposed Site Sections 02    |      | <b>Spring</b> design