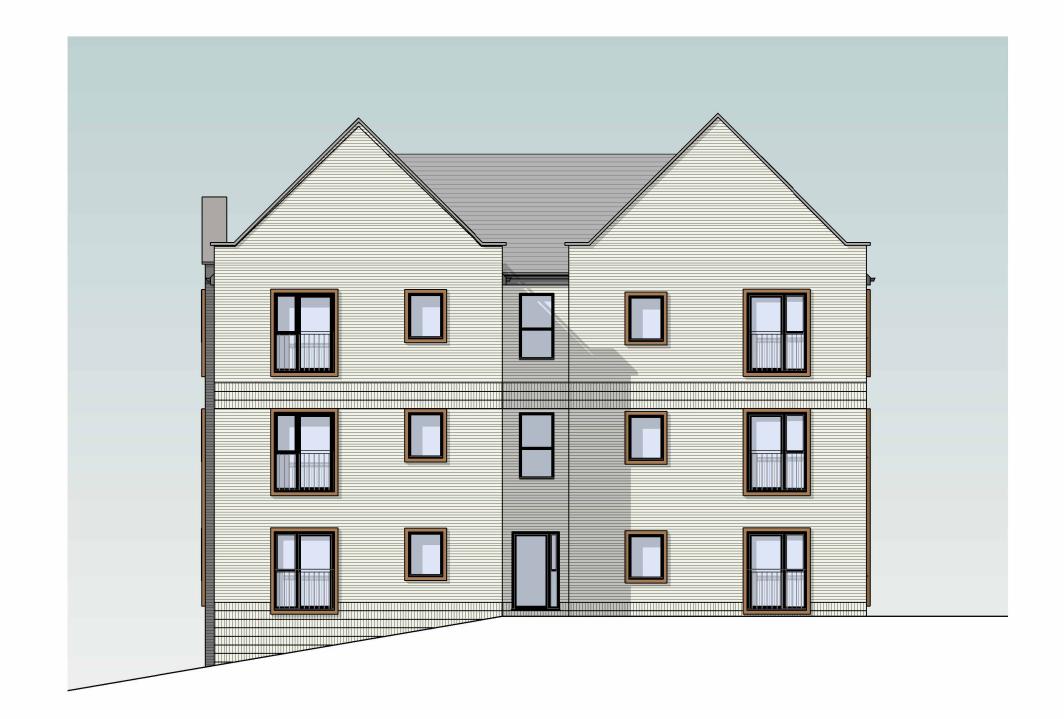

1 Proposed Elevation 01 - South Facing

3 Proposed Elevation 03 - North Facing

2 Proposed Elevation 02 - East Facing

12 Proposed Elevation 04 - West Facing

| Bluefield Land         |                | Penallta Road, Penallta       |                                         | Block B - Proposed Elevations |                               | Spring |                                                                                                        |
|------------------------|----------------|-------------------------------|-----------------------------------------|-------------------------------|-------------------------------|--------|--------------------------------------------------------------------------------------------------------|
| Drawing Status.<br>PAC | Date. 23.06.25 | Drawn By:   Checked :  <br>CL | Director:  Scale.<br>CW As indicated@A1 | 1 Job No.<br>2713             | OPT.   Drawing No BB (03) 300 | Rev.   | Unit 2 Chapel Barns   Merthyr Mawr   Bridgend   CF32 OLS<br>w.spring-consultancy.co.uk t: 01656 656267 |