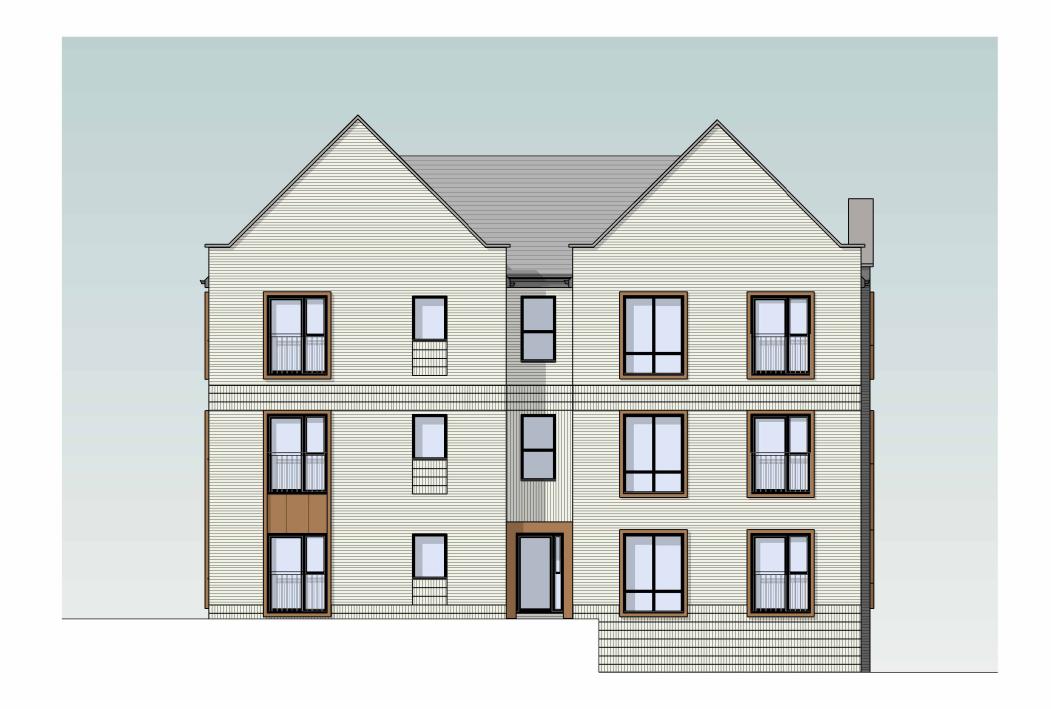

1 Proposed Elevation 01 - South Facing

3 Proposed Elevation 03 - North Facing

2 Proposed Elevation 02 - East Facing

12 Proposed Elevation 04 - West Facing

| Bluefield Land         |                | Penallta Road, Penallta       |                                         | Block B - Proposed Elevations |                               | Spring |                                                                                                        |
|------------------------|----------------|-------------------------------|-----------------------------------------|-------------------------------|-------------------------------|--------|--------------------------------------------------------------------------------------------------------|
| Drawing Status.<br>PAC | Date. 23.06.25 | Drawn By:   Checked :  <br>CL | Director:  Scale.<br>CW As indicated@A1 | 1 Job No.<br>2713             | OPT.   Drawing No BB (03) 300 | Rev.   | Unit 2 Chapel Barns   Merthyr Mawr   Bridgend   CF32 OLS<br>w.spring-consultancy.co.uk t: 01656 656267 |