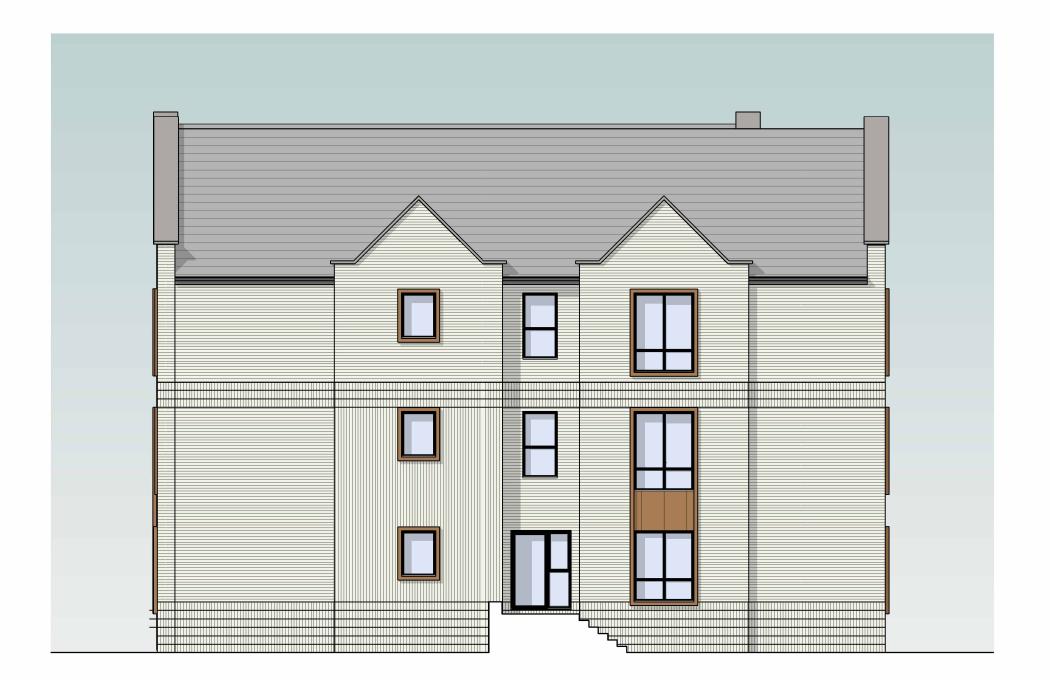

1 Proposed Elevation 01 - South Facing

3 Proposed Elevation 03 - North Facing

2 Proposed Elevation 02 - East Facing

12 Proposed Elevation 04 - West Facing

| Bluefield Land         |                | Penallta Road, Penallta       |                                         | Block B - Proposed Elevations |                               | Spring |                                                                                                        |
|------------------------|----------------|-------------------------------|-----------------------------------------|-------------------------------|-------------------------------|--------|--------------------------------------------------------------------------------------------------------|
| Drawing Status.<br>PAC | Date. 23.06.25 | Drawn By:   Checked :  <br>CL | Director:  Scale.<br>CW As indicated@A1 | 1 Job No.<br>2713             | OPT.   Drawing No BB (03) 300 | Rev.   | Unit 2 Chapel Barns   Merthyr Mawr   Bridgend   CF32 OLS<br>w.spring-consultancy.co.uk t: 01656 656267 |