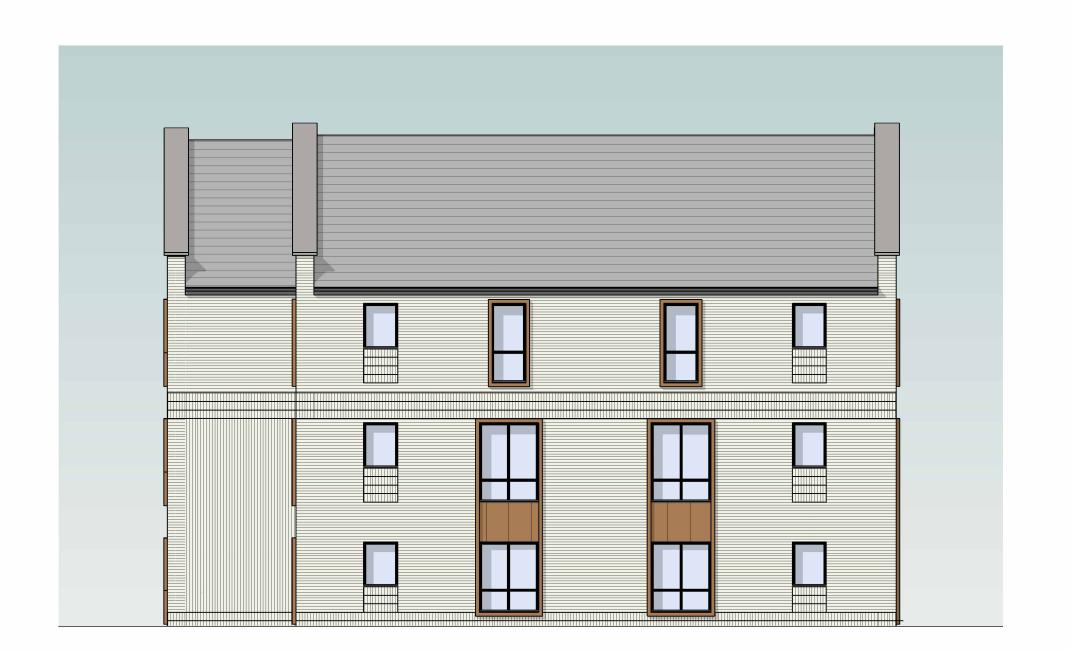

1 Proposed Elevation 01 - South Facing

3 Proposed Elevation 03 - North Facing

2 Proposed Elevation 02 - East Facing

12 Proposed Elevation 04 - West Facing

| Bluefield Land         |                | Penallta Road, Penallta       |                                         | Block B - Proposed Elevations |                               | Spring |                                                                                                        |
|------------------------|----------------|-------------------------------|-----------------------------------------|-------------------------------|-------------------------------|--------|--------------------------------------------------------------------------------------------------------|
| Drawing Status.<br>PAC | Date. 23.06.25 | Drawn By:   Checked :  <br>CL | Director:  Scale.<br>CW As indicated@A1 | 1 Job No.<br>2713             | OPT.   Drawing No BB (03) 300 | Rev.   | Unit 2 Chapel Barns   Merthyr Mawr   Bridgend   CF32 OLS<br>w.spring-consultancy.co.uk t: 01656 656267 |