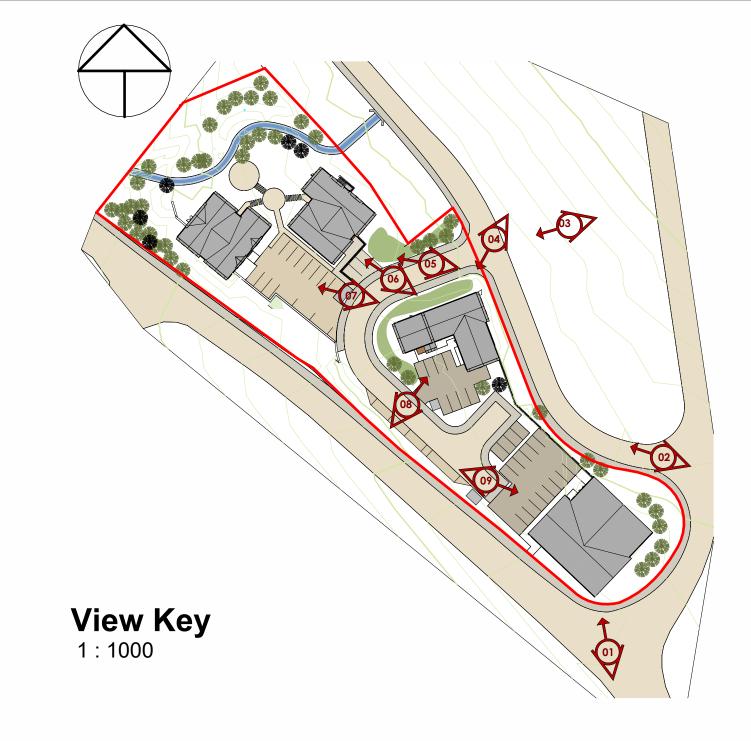

3D View 9

| Client          |          | Project.                                  | Drawing Title.                      | rspectives 02 SPING                                      |
|-----------------|----------|-------------------------------------------|-------------------------------------|----------------------------------------------------------|
| Bluefield Land  |          | Penallta Road, Ystrad Mynach              | Proposed Site Perspectives 02       |                                                          |
| Drawing Status. | Date.    | Drawn By:   Checked:   Director:   Scale. | Job No.   OPT.   Drawing No.   Rev. |                                                          |
| PAC             | 03/26/24 | Author Checker 1:1000@A1                  | 2713 00(03)501                      | Unit 2 Chapel Barns   Merthyr Mawr   Bridgend   CF32 0LS |