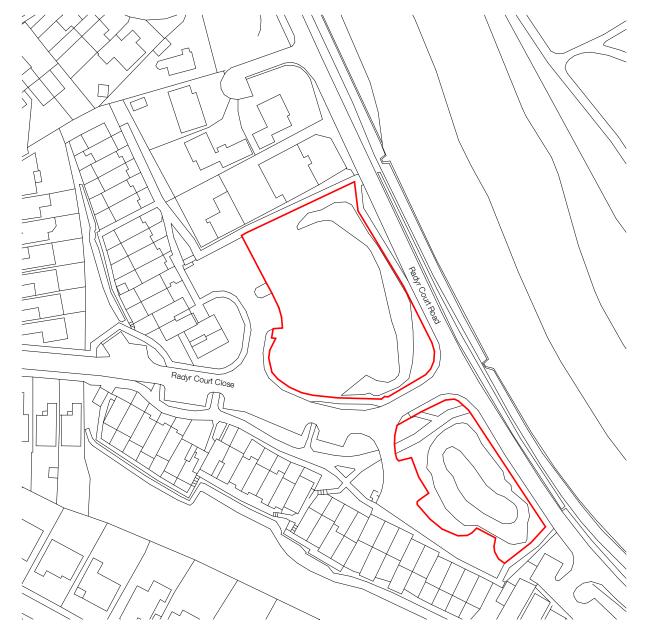

## Site location plan 1: 1250

Do not scale from this drawing. Use figured dimensions only, which are displayed in millimeters unless stated otherwise. The contractor is requested to check all dimensions before wor is put in hand. Any discrepancies within the drawing should be reported prior to commencement of works.

## CHAMBERLAIN MOSS KING

T. 02920 306400

|                | chamberlainkingmoss.co.u  |
|----------------|---------------------------|
| Project        | Land off Radyr Court Road |
| Project number | N190 / F                  |
| Client         | Wales & Wes               |
| Title          | Site location plar        |
| Drawing number | A001                      |
| Scale          | 1 : 1250 at A3            |
| Revision       |                           |
| Status         | PAC                       |
| Drawn          |                           |
| Doto           | 08 08 2022                |