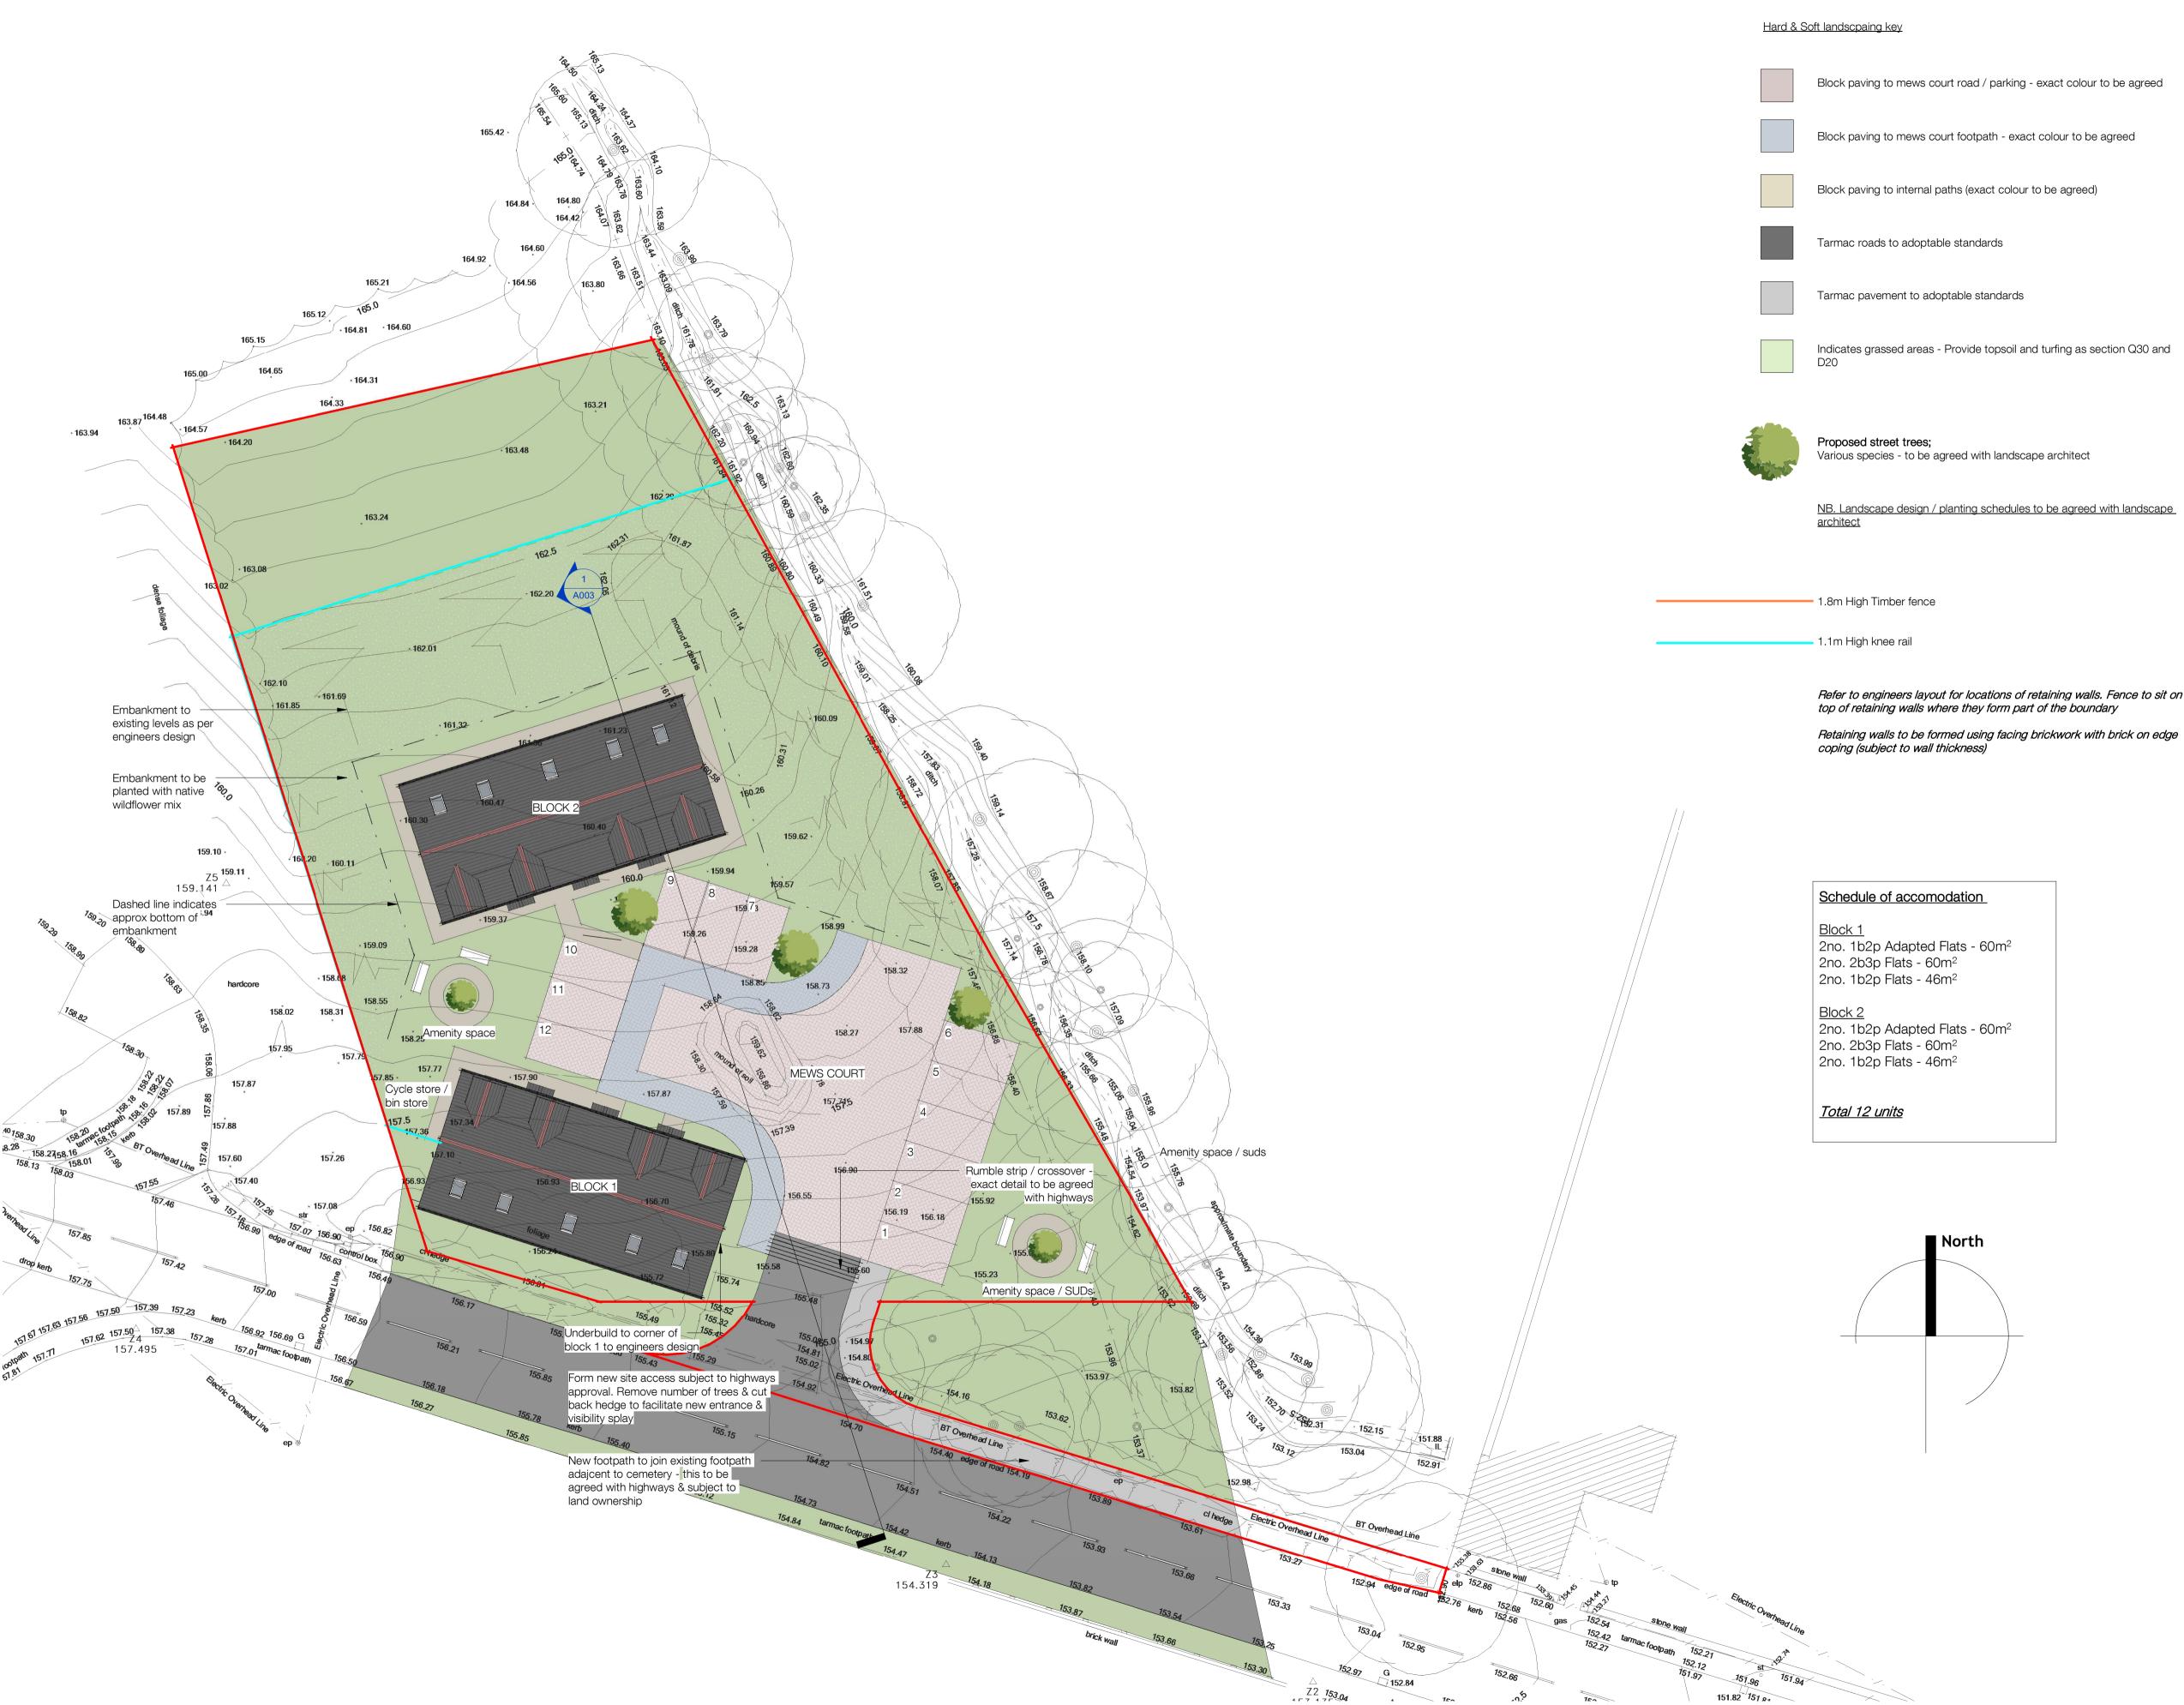

Block paving to mews court road / parking - exact colour to be agreed

Block paving to mews court footpath - exact colour to be agreed

Block paving to internal paths (exact colour to be agreed)

Various species - to be agreed with landscape architect

NB. Landscape design / planting schedules to be agreed with landscape architect

Refer to engineers layout for locations of retaining walls. Fence to sit on top of retaining walls where they form part of the boundary

Retaining walls to be formed using facing brickwork with brick on edge coping (subject to wall thickness)

3

100

150

151.82 <sup>7</sup>51 אין