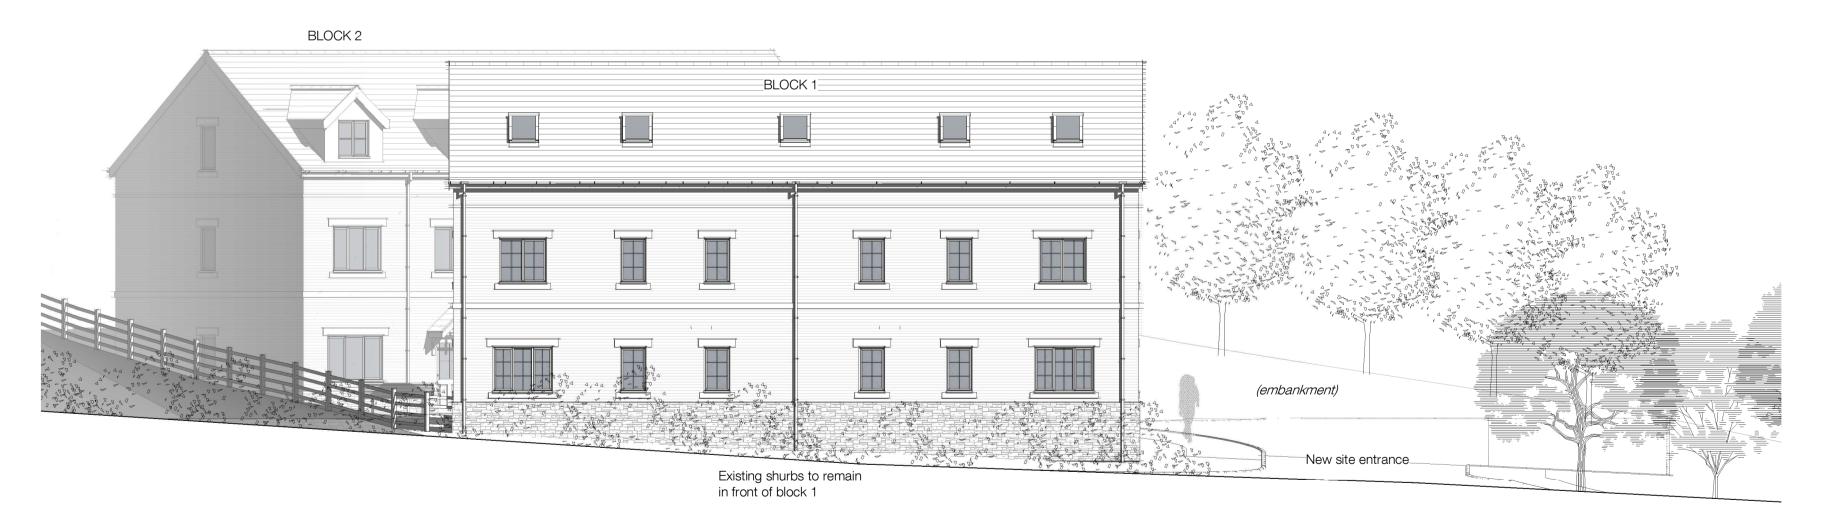

Site section

1:100

Context elevation from Gilfach Road

1: 100

| 1    | 0 | 1 | 2 | 3 | 4 | 5 m |
|------|---|---|---|---|---|-----|
|      |   |   |   |   |   |     |
| 1:10 | 0 |   |   |   |   |     |