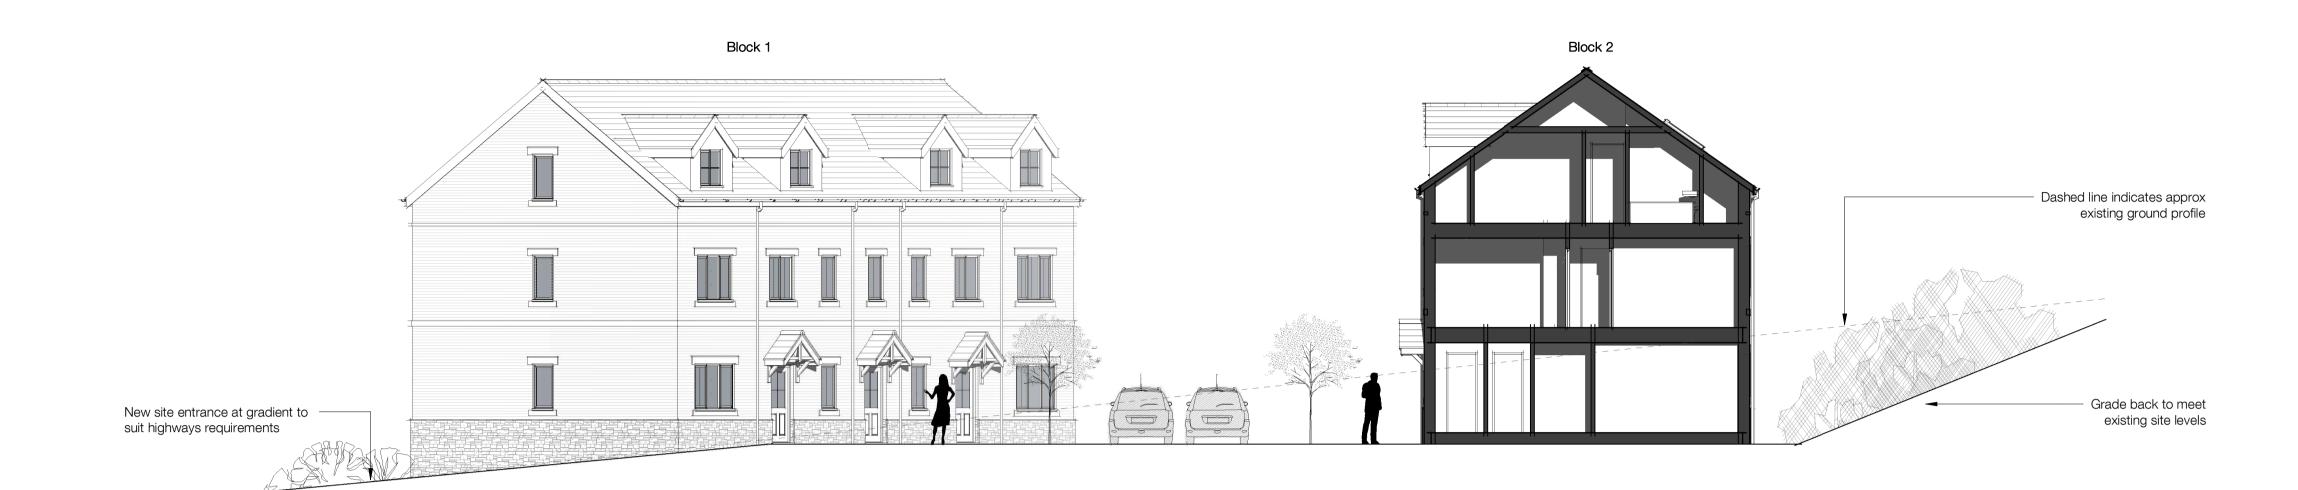

Site section

1:100

Context elevation from Gilfach Road

1: 100

| 1    | 0 | 1 | 2 | 3 | 4 | 5 m |
|------|---|---|---|---|---|-----|
|      |   |   |   |   |   |     |
| 1:10 | 0 |   |   |   |   |     |