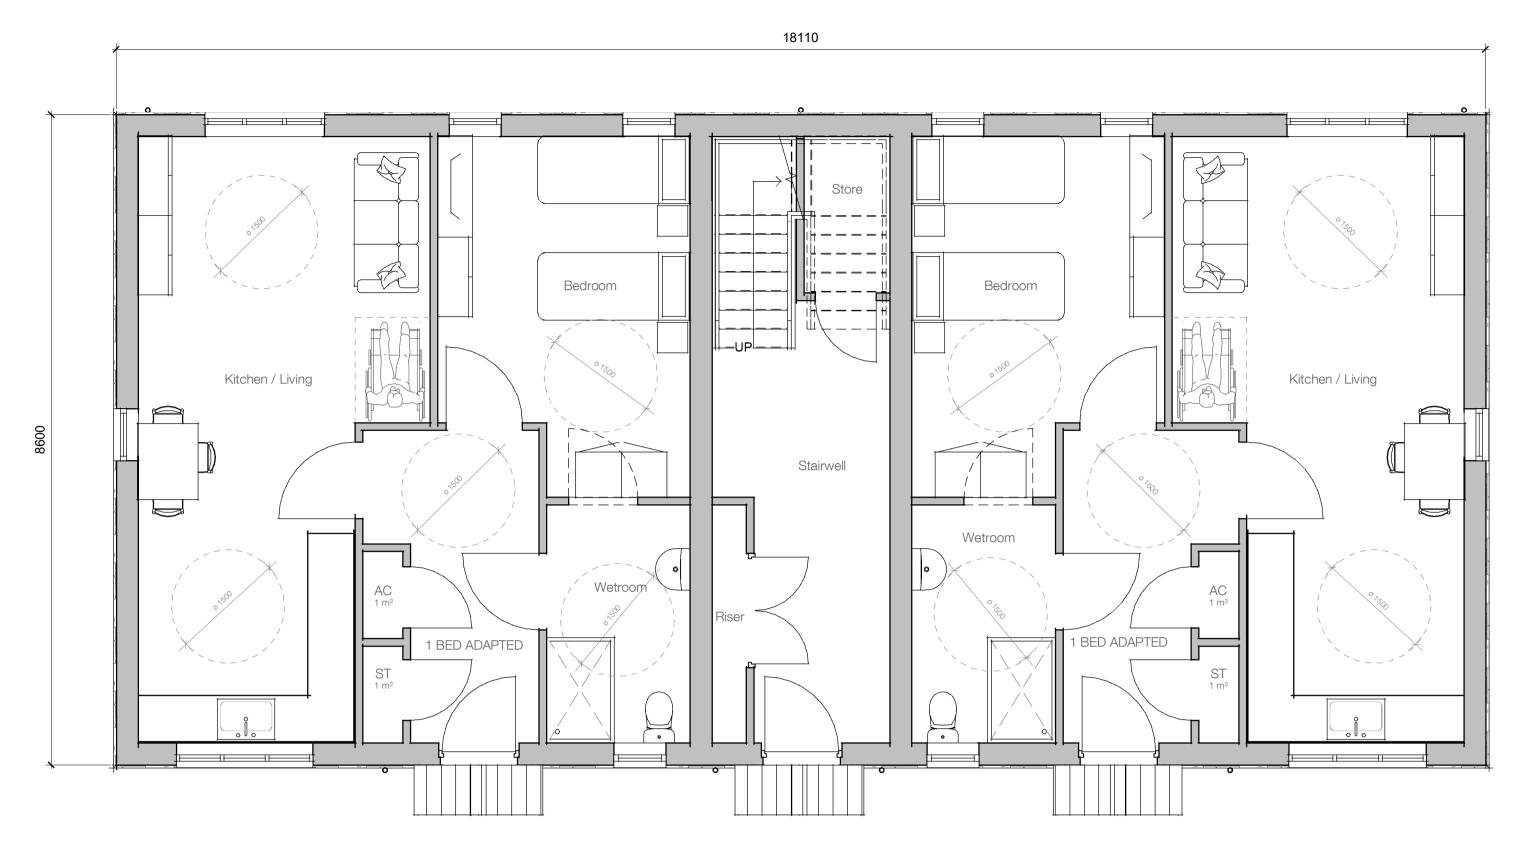

Ground floor plan (Block 1 & 2)
1:50

First floor plan (Block 1 & 2)
1:50

Notes

Do not scale from this drawing. Use figured dimensions only, which are displayed in millimeters unless stated otherwise. The contractor is requested to check all dimensions before work is put in hand. Any discrepancies within the drawing should be reported prior to commencement of works.