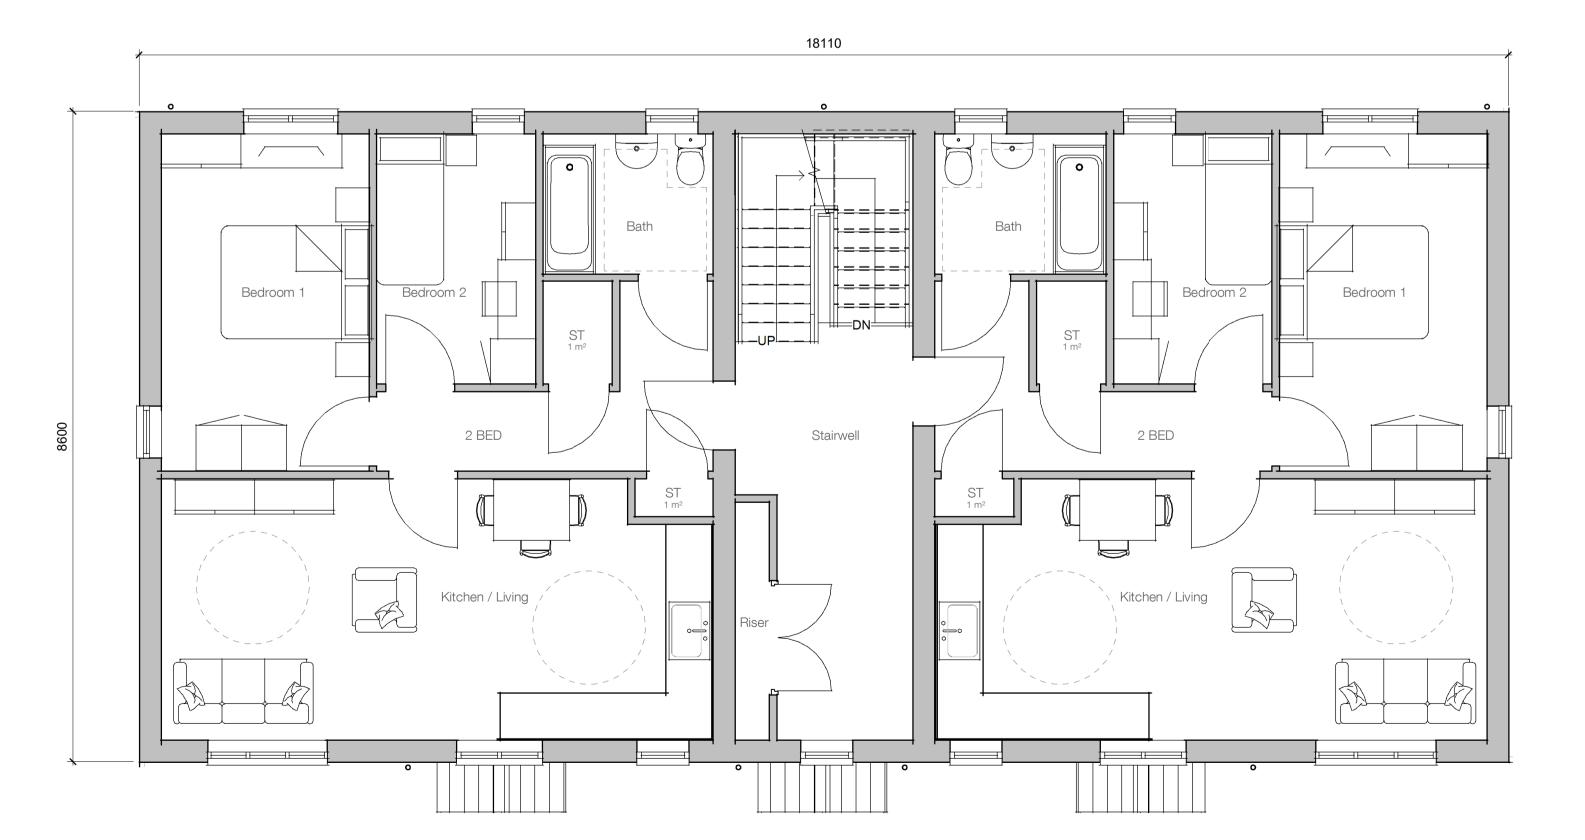

Ground floor plan (Block 1 & 2)
1:50

First floor plan (Block 1 & 2)
1:50

Notes

Do not scale from this drawing. Use figured dimensions only, which are displayed in millimeters unless stated otherwise. The contractor is requested to check all dimensions before work is put in hand. Any discrepancies within the drawing should be reported prior to commencement of works.