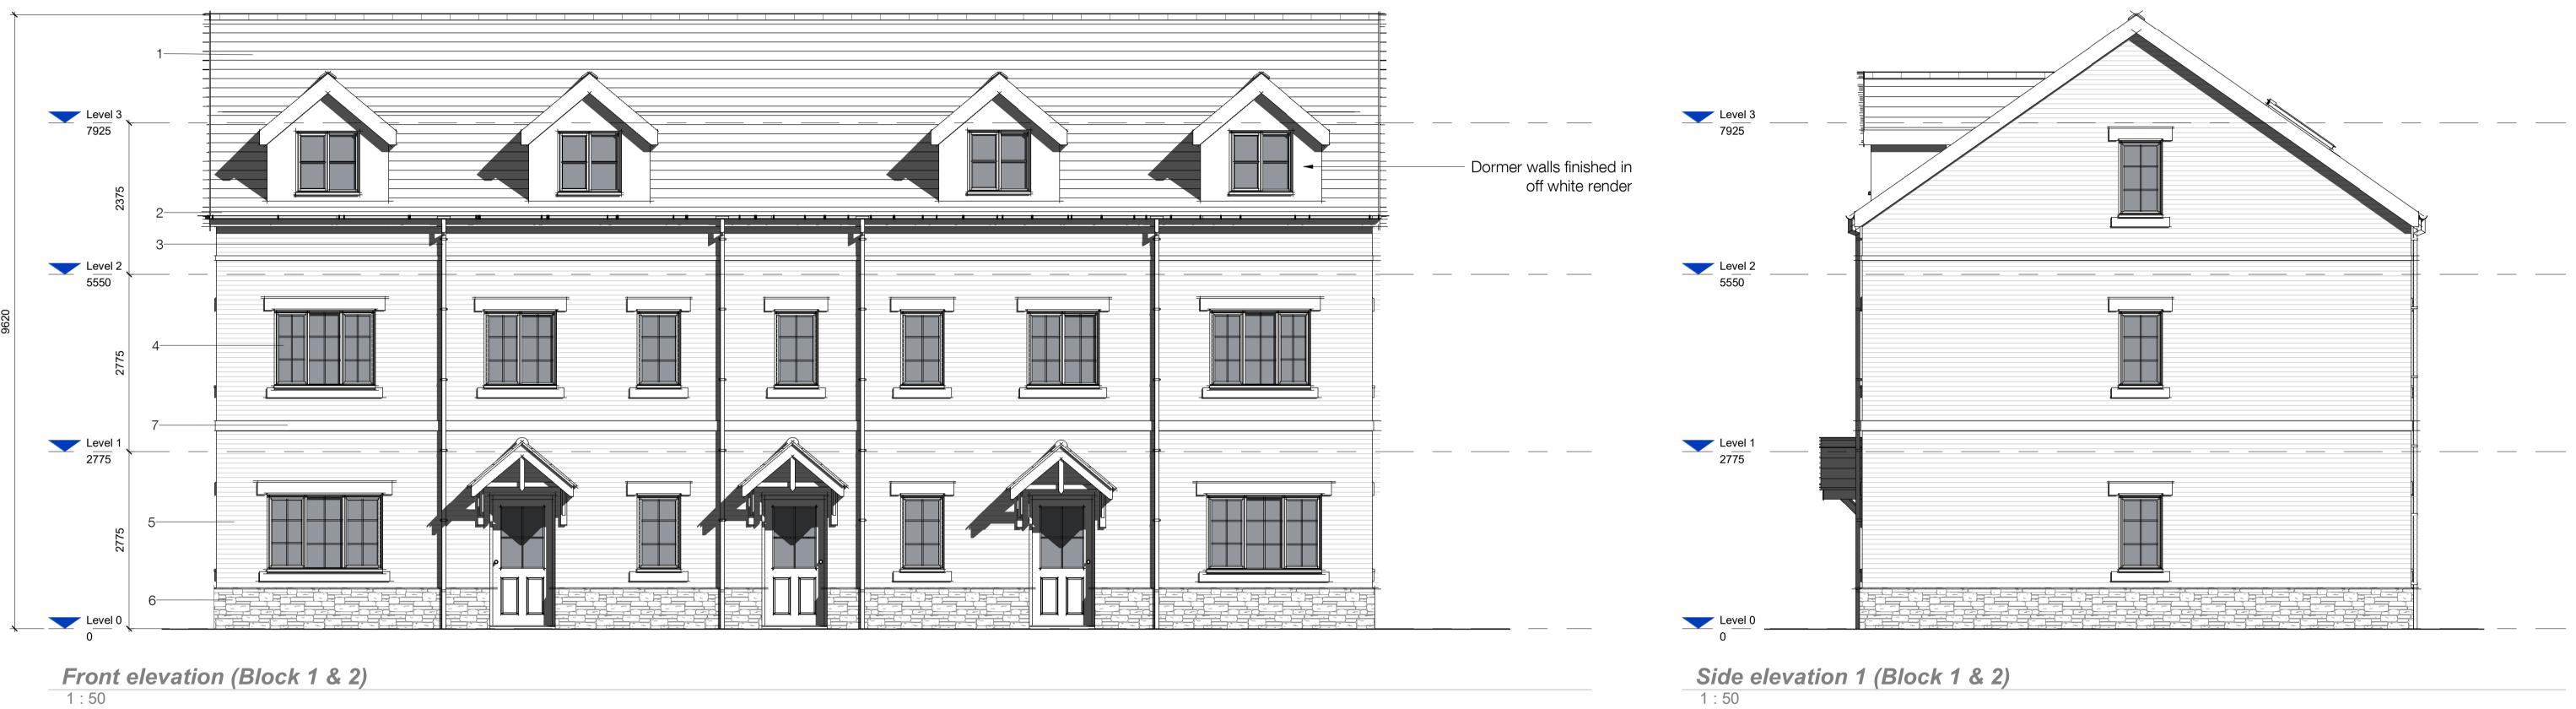

# **Front elevation (Block 1 & 2)** 1:50

### Schedule of materials

- 1. Fibre cement roof slates
- 2. Cream colour upvc fascias
- 3. Black rainwater goods 4. Cream UPVC windows with recon stone heads & cills

- 5. Red multi facing brick Kassandra Multi
  6. Bradstone silver grey colour recon stone plinth
  7. Portland colour recon stone string courses
  8. GRP Canopies
- 9. Composite external doors with glazed panels