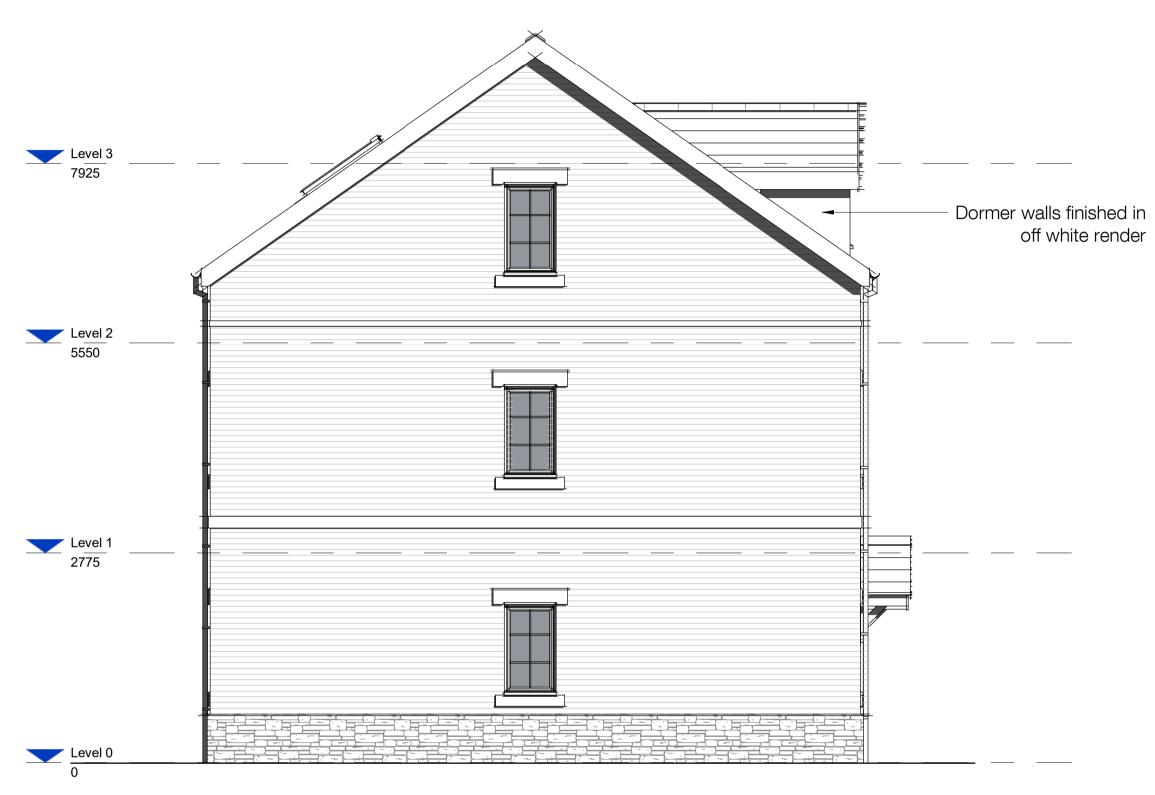

**Side elevation 2 (Block 1 & 2)** 1:50

Notes

Do not scale from this drawing. Use figured dimensions only, which are displayed in millimeters unless stated otherwise. The contractor is requested to check all dimensions before work is put in hand. Any discrepancies within the drawing should be reported prior to commencement of works.