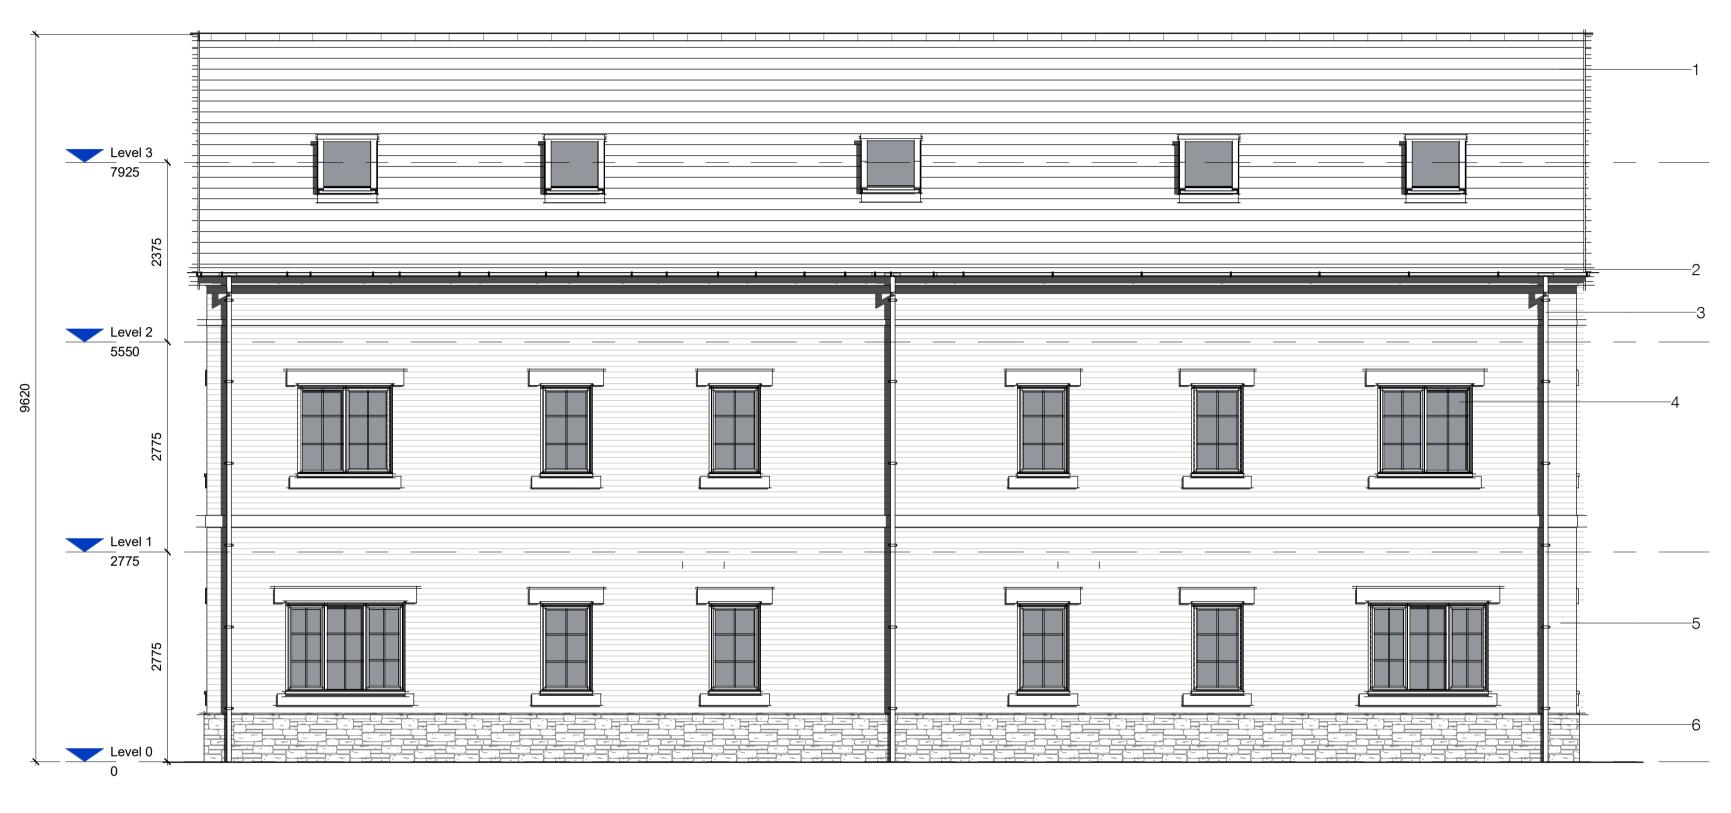

## Rear elevation (Block 1 & 2)

1:50

## Schedule of materials

- 1. Fibre cement roof slates
- 2. Cream colour upvc fascias
- 3. Black rainwater goods
- 4. Cream UPVC windows with recon stone heads & cills
- 5. Red multi facing brick Kassandra Multi
- 6. Bradstone silver grey colour recon stone plinth
- 7. Portland colour recon stone string courses
- 8. GRP Canopies
- 9. Composite external doors with glazed panels