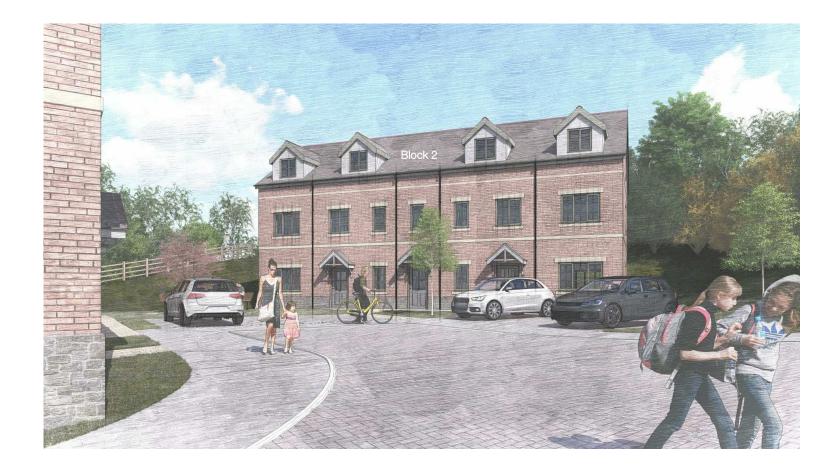

CHAMBERLAIN MOSS KING

> 97a Glebe Street | Penarth Vale of Glamorgan | CF64 1EE

T. 02920 306400 chamberlainkingmoss.co.uk

| Project      | Land off Gilfach Road, Tonyrefail |
|--------------|-----------------------------------|
| Project numb | er N174                           |
| Client       | RHA                               |
| Title        | CGI                               |
| Drawing num  | ber A008                          |
| Scale        | at A3                             |
| Revision     |                                   |
| Status       | PAC                               |
| Drawn        |                                   |
| Date         | 19.11.2020                        |