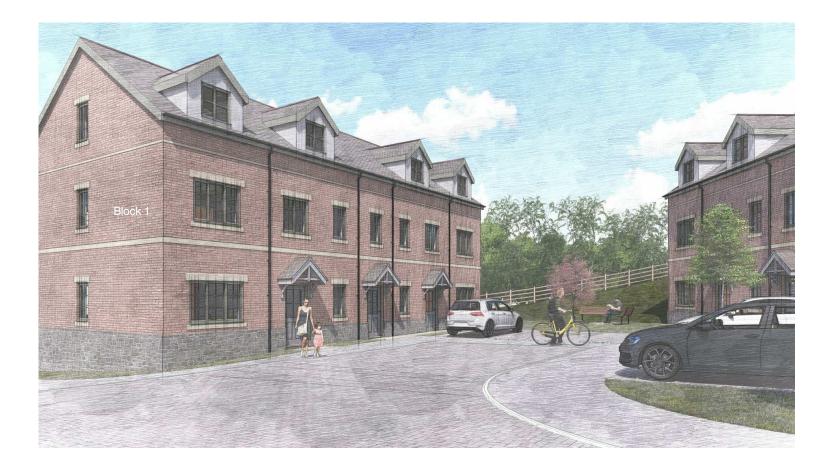

CHAMBERLAIN MOSS KING

> 97a Glebe Street | Penarth Vale of Glamorgan | CF64 1EE

T. 02920 306400 chamberlainkingmoss.co.uk

| Project      | Land off Gilfach Road, Tonyrefail |
|--------------|-----------------------------------|
| Project numb | er N174                           |
| Client       | RHA                               |
| Title        | CGI                               |
| Drawing num  | ber A008                          |
| Scale        | at A3                             |
| Revision     |                                   |
| Status       | PAC                               |
| Drawn        |                                   |
| Date         | 19.11.2020                        |