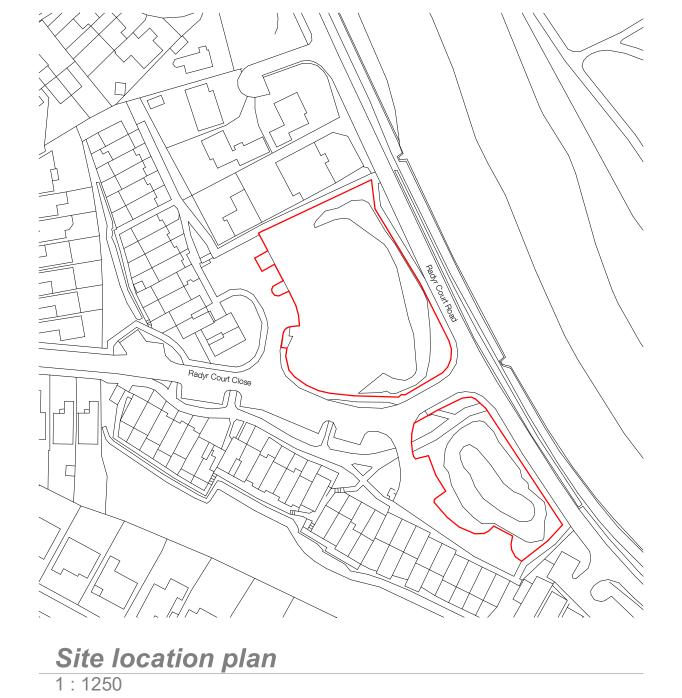

T. 02920 306400 rlainkingmoss.co.uk

|                | chamberlainkingmoss.co.uk |
|----------------|---------------------------|
| Project        | Land off Radyr Court Road |
| Project number | N190 / P2                 |
| Client         | Wales & West              |
| Title          | Site location plan        |
| Drawing number | A100                      |
| Scale          | 1 : 1250 at A3            |
| Revision       | A                         |
| Status         | PAC                       |
| Drawn          |                           |
| Date           | 22.05.2023                |