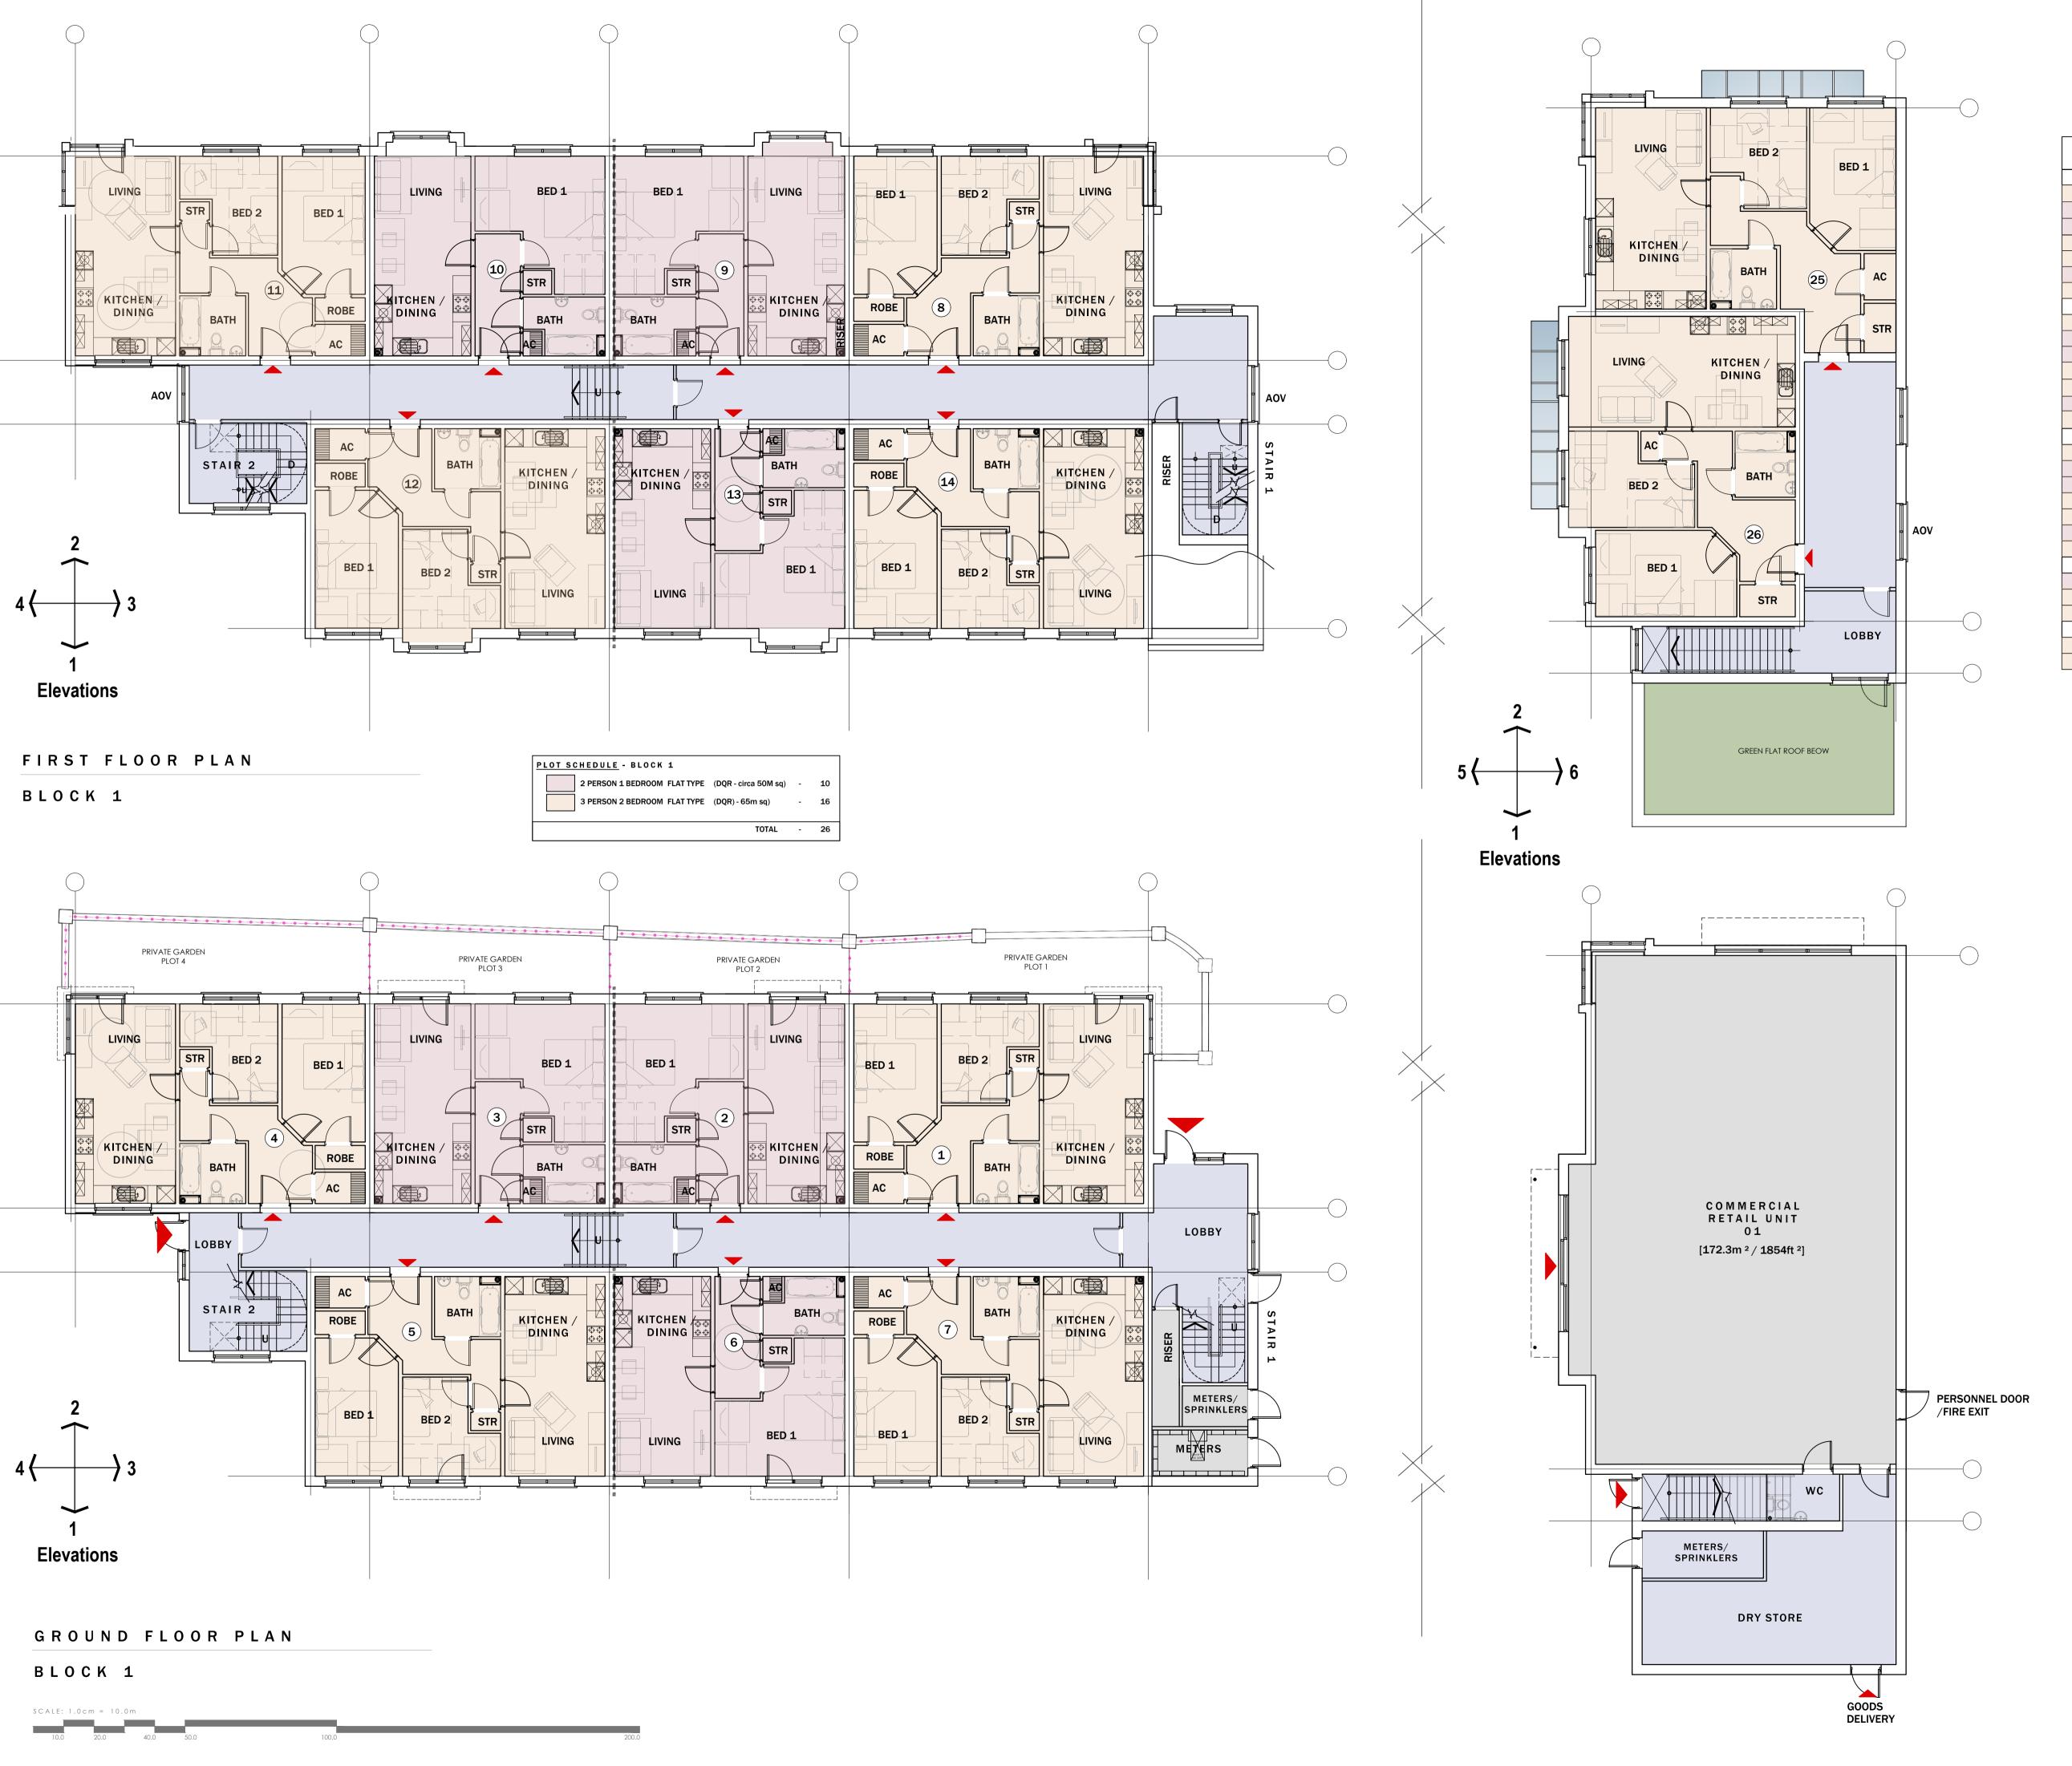

| PLOT<br>NO. | DWELLING TYPE   | GIA (M²) | GIA (FT²) |
|-------------|-----------------|----------|-----------|
| GROU        | ND FLOOR PLAN   | •        |           |
| 1           | 3P 2B FLAT TYPE | 63       | 678       |
| 2           | 2P 1B FLAT TYPE | 52       | 558       |
| 3           | 2P 1B FLAT TYPE | 52       | 558       |
| 4           | 3P 2B FLAT TYPE | 63       | 678       |
| 5           | 3P 2B FLAT TYPE | 63       | 678       |
| 6           | 2P 1B FLAT TYPE | 51       | 548       |
| 7           | 3P 2B FLAT TYPE | 63       | 678       |
| FIRST       | FLOOR PLAN      |          |           |
| 8           | 3P 2B FLAT TYPE | 63       | 678       |
| 9           | 2P 1B FLAT TYPE | 52       | 558       |
| 10          | 2P 1B FLAT TYPE | 52       | 558       |
| 11          | 3P 2B FLAT TYPE | 63       | 678       |
| 12          | 3P 2B FLAT TYPE | 63       | 678       |
| 13          | 2P 1B FLAT TYPE | 51       | 548       |
| 14          | 3P 2B FLAT TYPE | 63       | 678       |
| SECO        | ND FLOOR PLAN   |          |           |
| 15          | 3P 2B FLAT TYPE | 63       | 678       |
| 16          | 2P 1B FLAT TYPE | 52       | 558       |
| 17          | 2P 1B FLAT TYPE | 52       | 558       |
| 18          | 3P 2B FLAT TYPE | 63       | 678       |
| 19          | 3P 2B FLAT TYPE | 63       | 678       |
| 20          | 2P 1B FLAT TYPE | 51       | 548       |
| 21          | 3P 2B FLAT TYPE | 63       | 678       |
| THIRD       | FLOOR PLAN      |          |           |
| 22          | 2P 1B FLAT TYPE | 52       | 558       |
| 23          | 3P 2B FLAT TYPE | 63       | 678       |
| 24          | 3P 2B FLAT TYPE | 63       | 678       |
| BLOCI       | ( 2             |          |           |
| 25          | 3P 2B FLAT TYPE | 70       | 753       |
| 26          | 3P 2B FLAT TYPE | 71       | 764       |
|             |                 |          |           |

ш

Rompney Castle Estates Ltd

Project
Former Rompney Castle
Wentloog Road,

Cardiff.

Proposed Floor Plans
Ground + First

Project No.
LT2108 | Issue Purpose.
LT2108 | Planning
Scale @ A1 | Drawn | Checked | Date
1:100 | KML | KML | June 21

Drawing No.
LT2108.04.101 | A