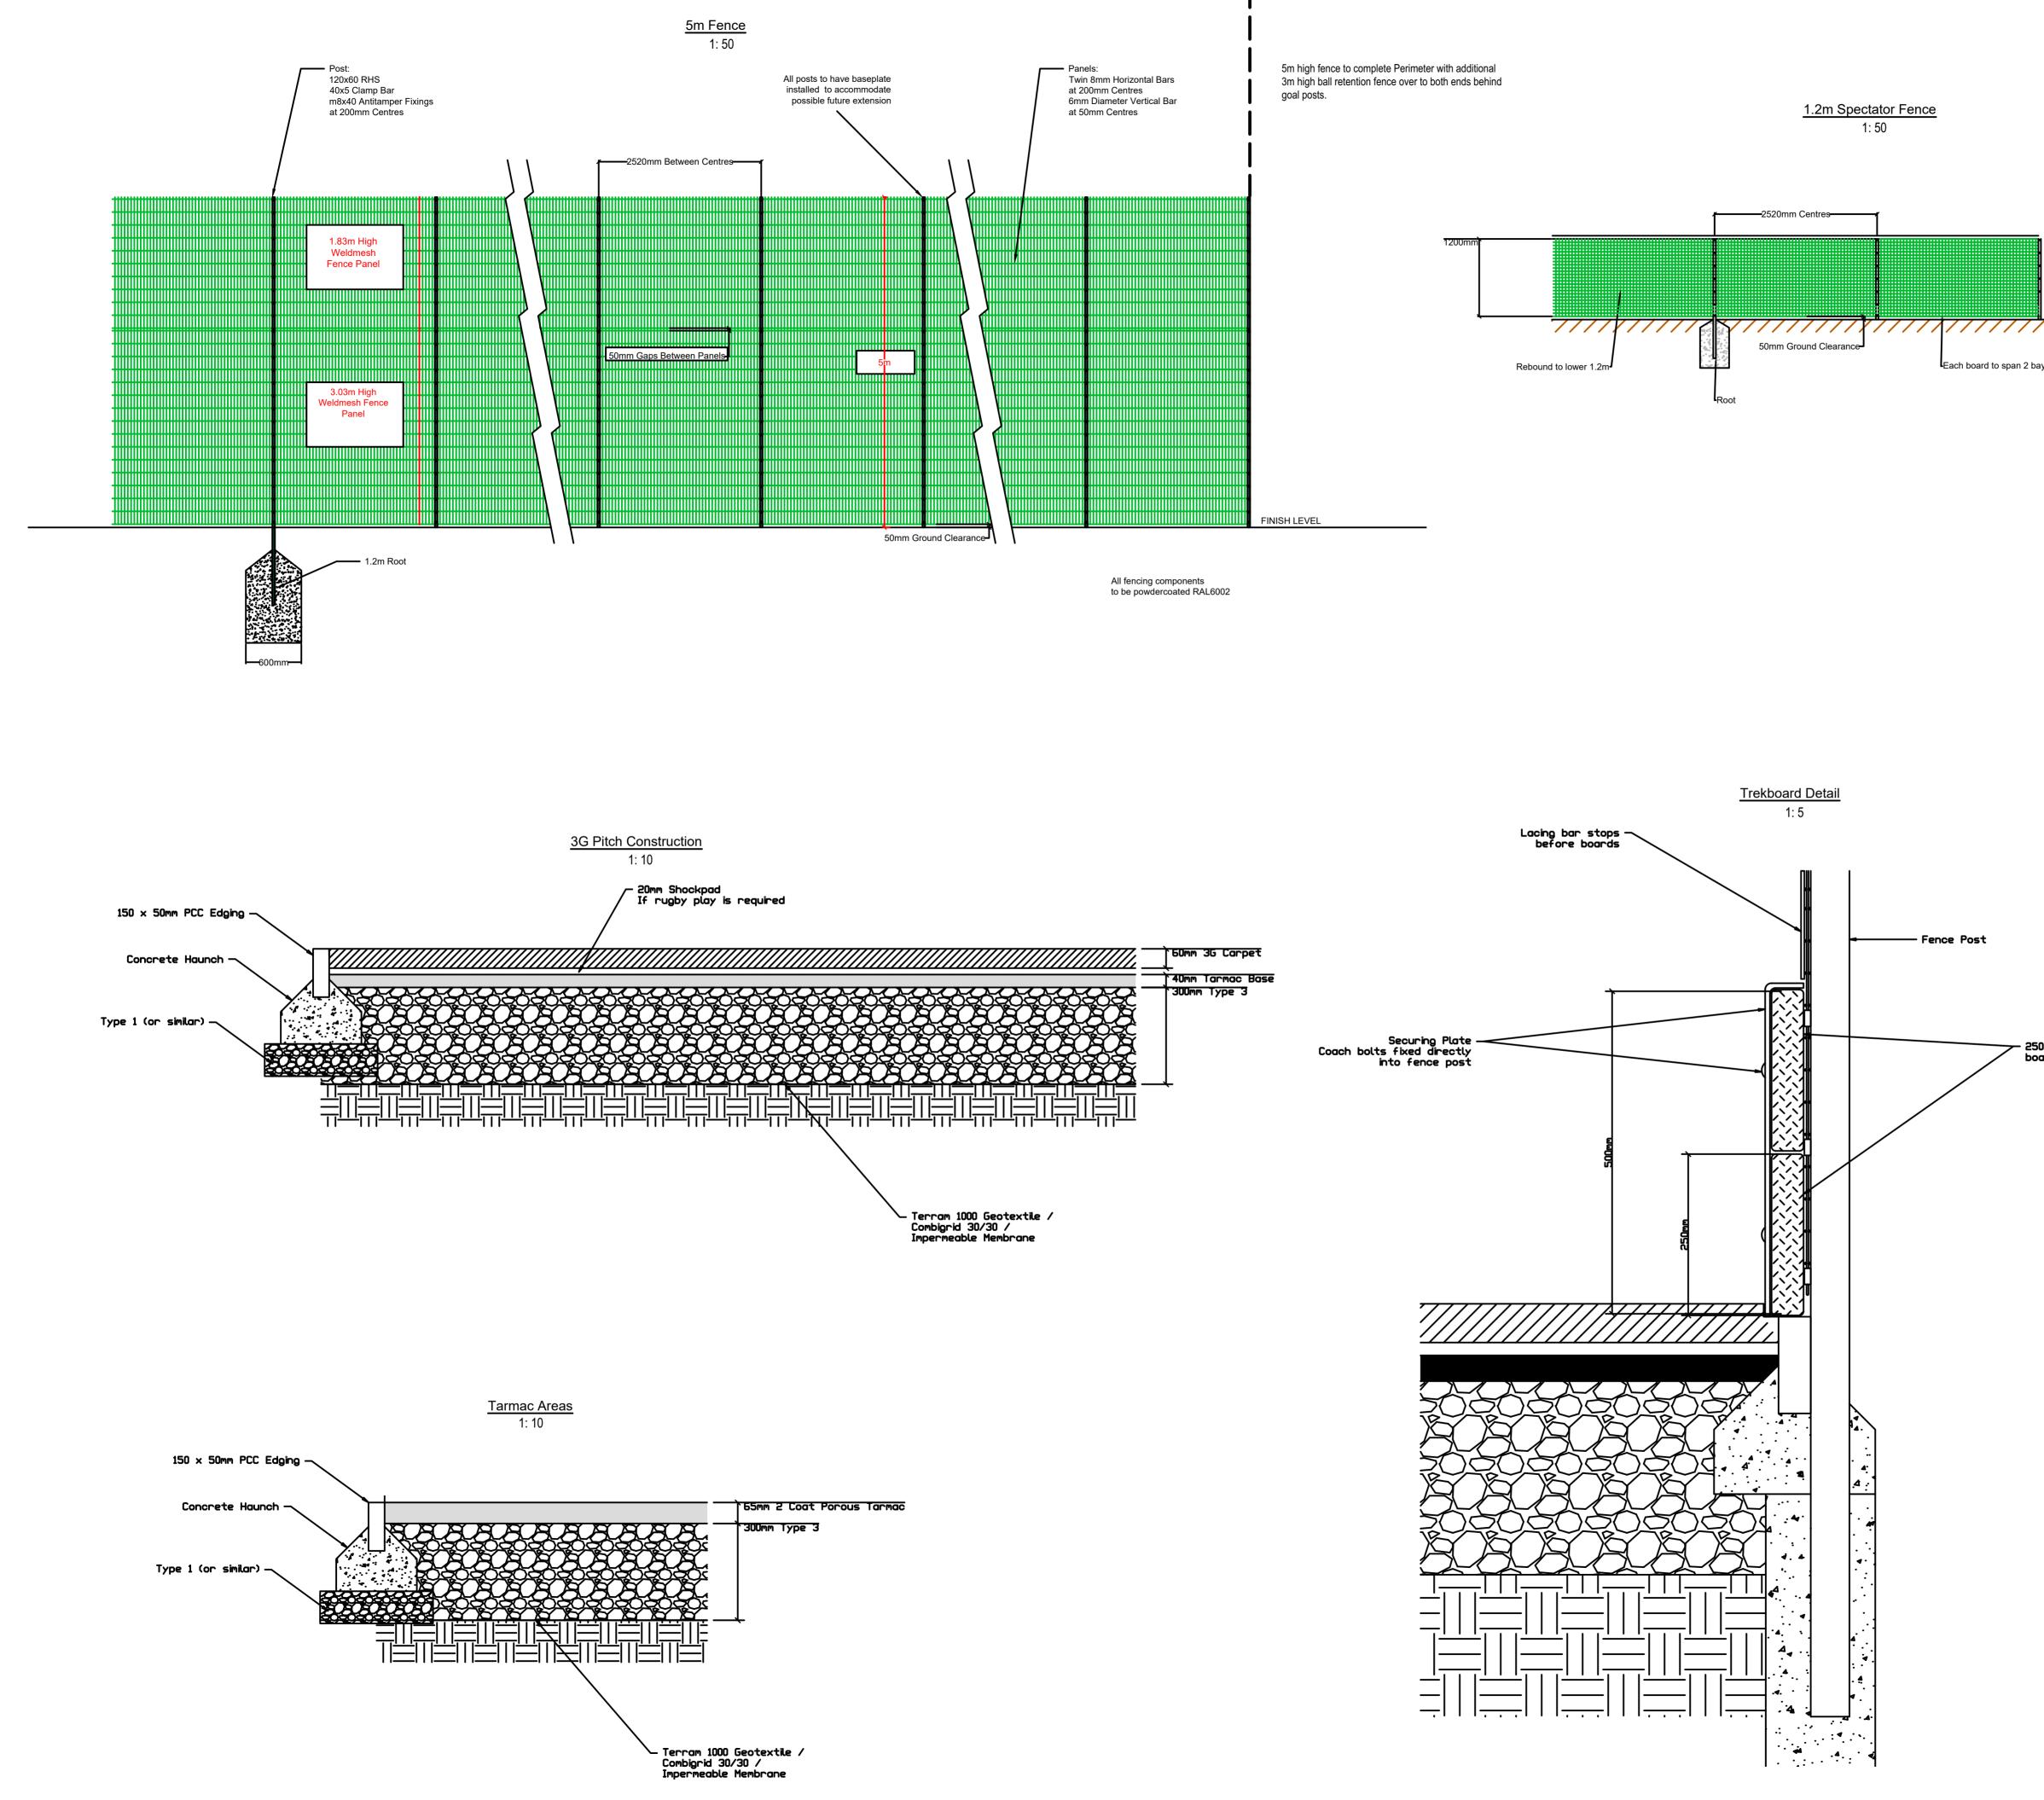

Any discrepancies in this drawing must be reported immediately to the Blaenau Gwent County Council Supervising Officer. The Contractor must check ALL dimensions on site. All dimensions are in millimetres. DO NOT scale this drawing.

Notes & Revisions

Each board to span 2 bays

- 250mm x 50mm Trek-board Infill Boards