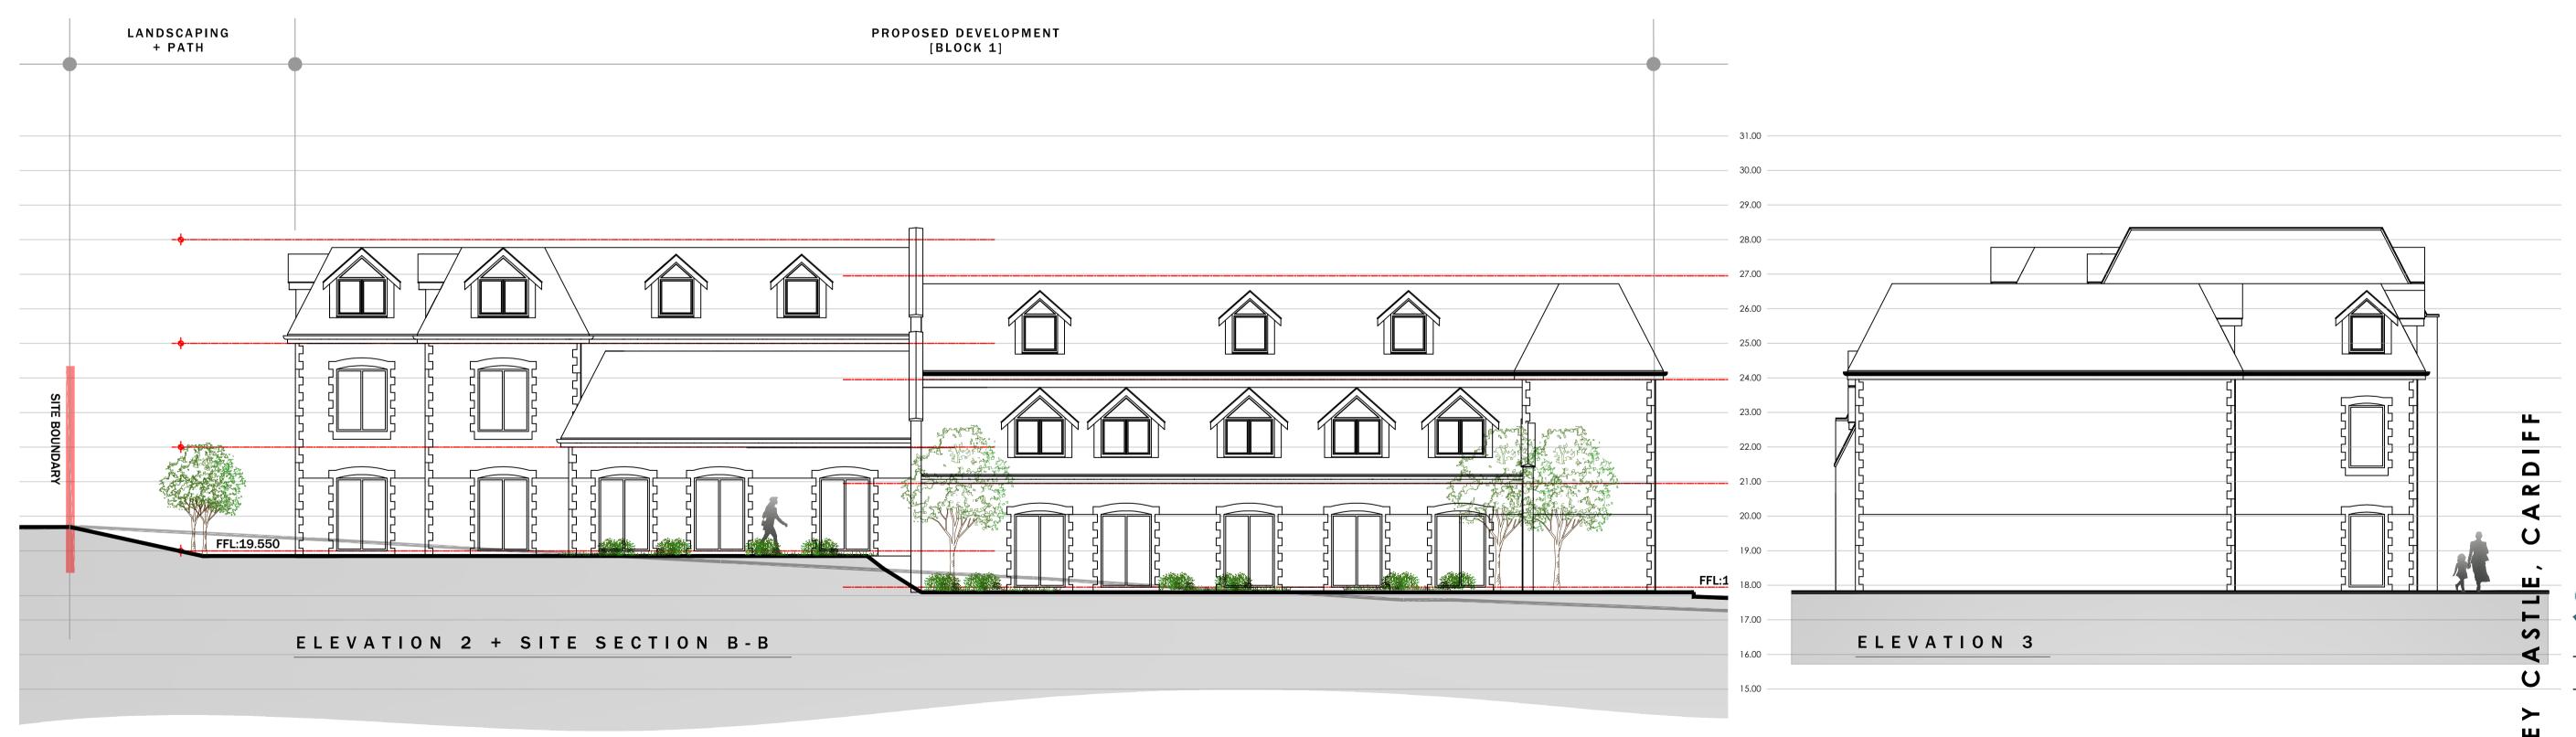

Client Rompney Castle Estates Ltd

Former Rompney Castle Wentloog Road, Cardiff.

Drawing Title. Proposed Elevations

А М

**R** 0

ш

| Project No.<br>LT2108                                                                                                     | Issue Purpose.<br>Planning |                |            |                |  |  |  |
|---------------------------------------------------------------------------------------------------------------------------|----------------------------|----------------|------------|----------------|--|--|--|
| Scale @ A1<br>1:100                                                                                                       | Drawn<br>KML               | Checked<br>KML | Date<br>Ap | Date<br>Apr 23 |  |  |  |
| Drawing No.                                                                                                               | )4                         | Revision<br>D  |            |                |  |  |  |
| DO NOT SCALE FROM DRAWING, ALL DIMS TO BE CHECKED ON SITE<br>REPORT OMISSIONS AND DISCREPANCIES TO ARCHITECT IMMEDIATELY. |                            |                |            |                |  |  |  |
|                                                                                                                           |                            |                |            |                |  |  |  |