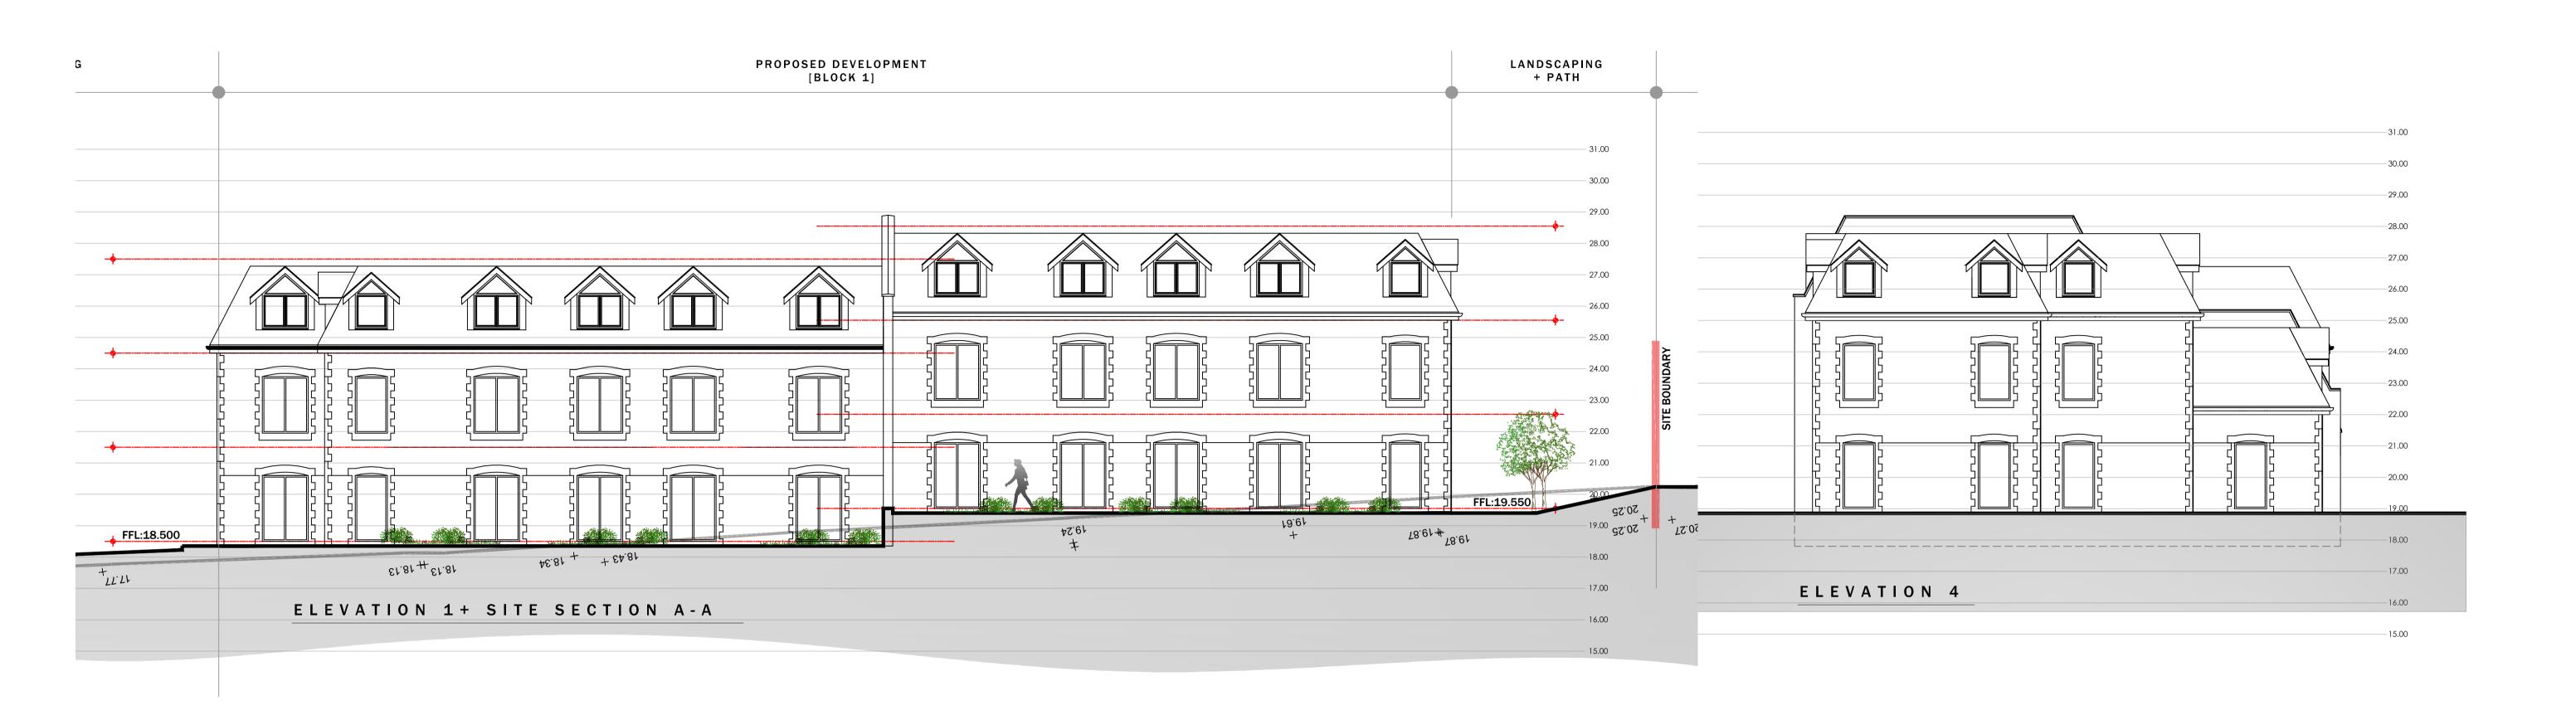

Client Rompney Castle Estates Ltd

Former Rompney Castle Wentloog Road, Cardiff.

Drawing Title. Proposed Elevations

А М

**R** 0

ш

| Project No.<br>LT2108                                                                                                     | Issue Purpose.<br>Planning |                |            |                |  |  |  |
|---------------------------------------------------------------------------------------------------------------------------|----------------------------|----------------|------------|----------------|--|--|--|
| Scale @ A1<br>1:100                                                                                                       | Drawn<br>KML               | Checked<br>KML | Date<br>Ap | Date<br>Apr 23 |  |  |  |
| Drawing No.                                                                                                               | )4                         | Revision<br>D  |            |                |  |  |  |
| DO NOT SCALE FROM DRAWING, ALL DIMS TO BE CHECKED ON SITE<br>REPORT OMISSIONS AND DISCREPANCIES TO ARCHITECT IMMEDIATELY. |                            |                |            |                |  |  |  |
|                                                                                                                           |                            |                |            |                |  |  |  |