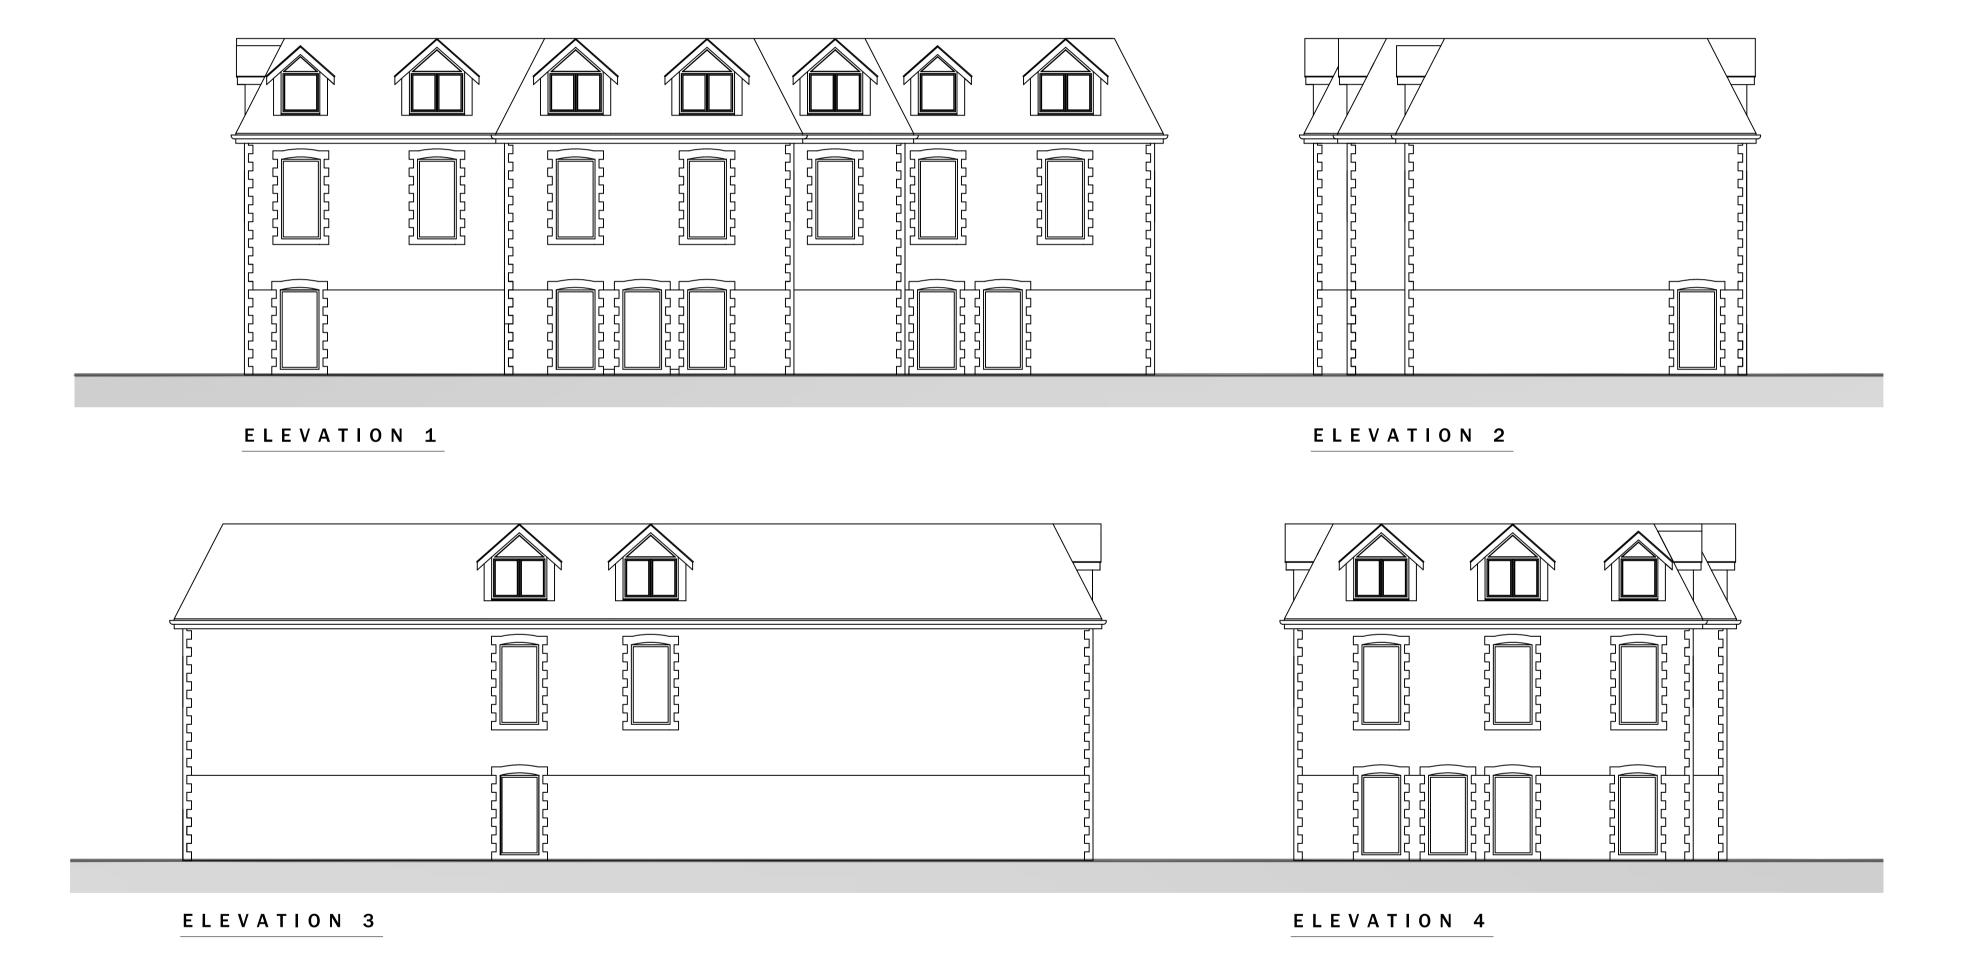

SCALE: 1.0cm = 10.0m

All works carried out in a conduction of this drawing in paper form, or if sused in electronic format, les with the reception to the characteristic format, les with the reception to check that off information has been replicated in full and is correct when compared to the original paper or electronic image. Craphical representations of equipment on this drawing have been co-oriented, but are approximations only, Please refer to the Specifications and for Details for actual sizes and/or specific contractor contraction information.

A 16.09:22 Revised scheme design KML KML C 21.03.22 Revised scheme design KML KML KML C 21.03.22 Revised scheme design KML KML KML C 21.03.22 Revised scheme design KML KML C 21.03.22 Revised scheme design KML KML C 21.03.22 Revised scheme