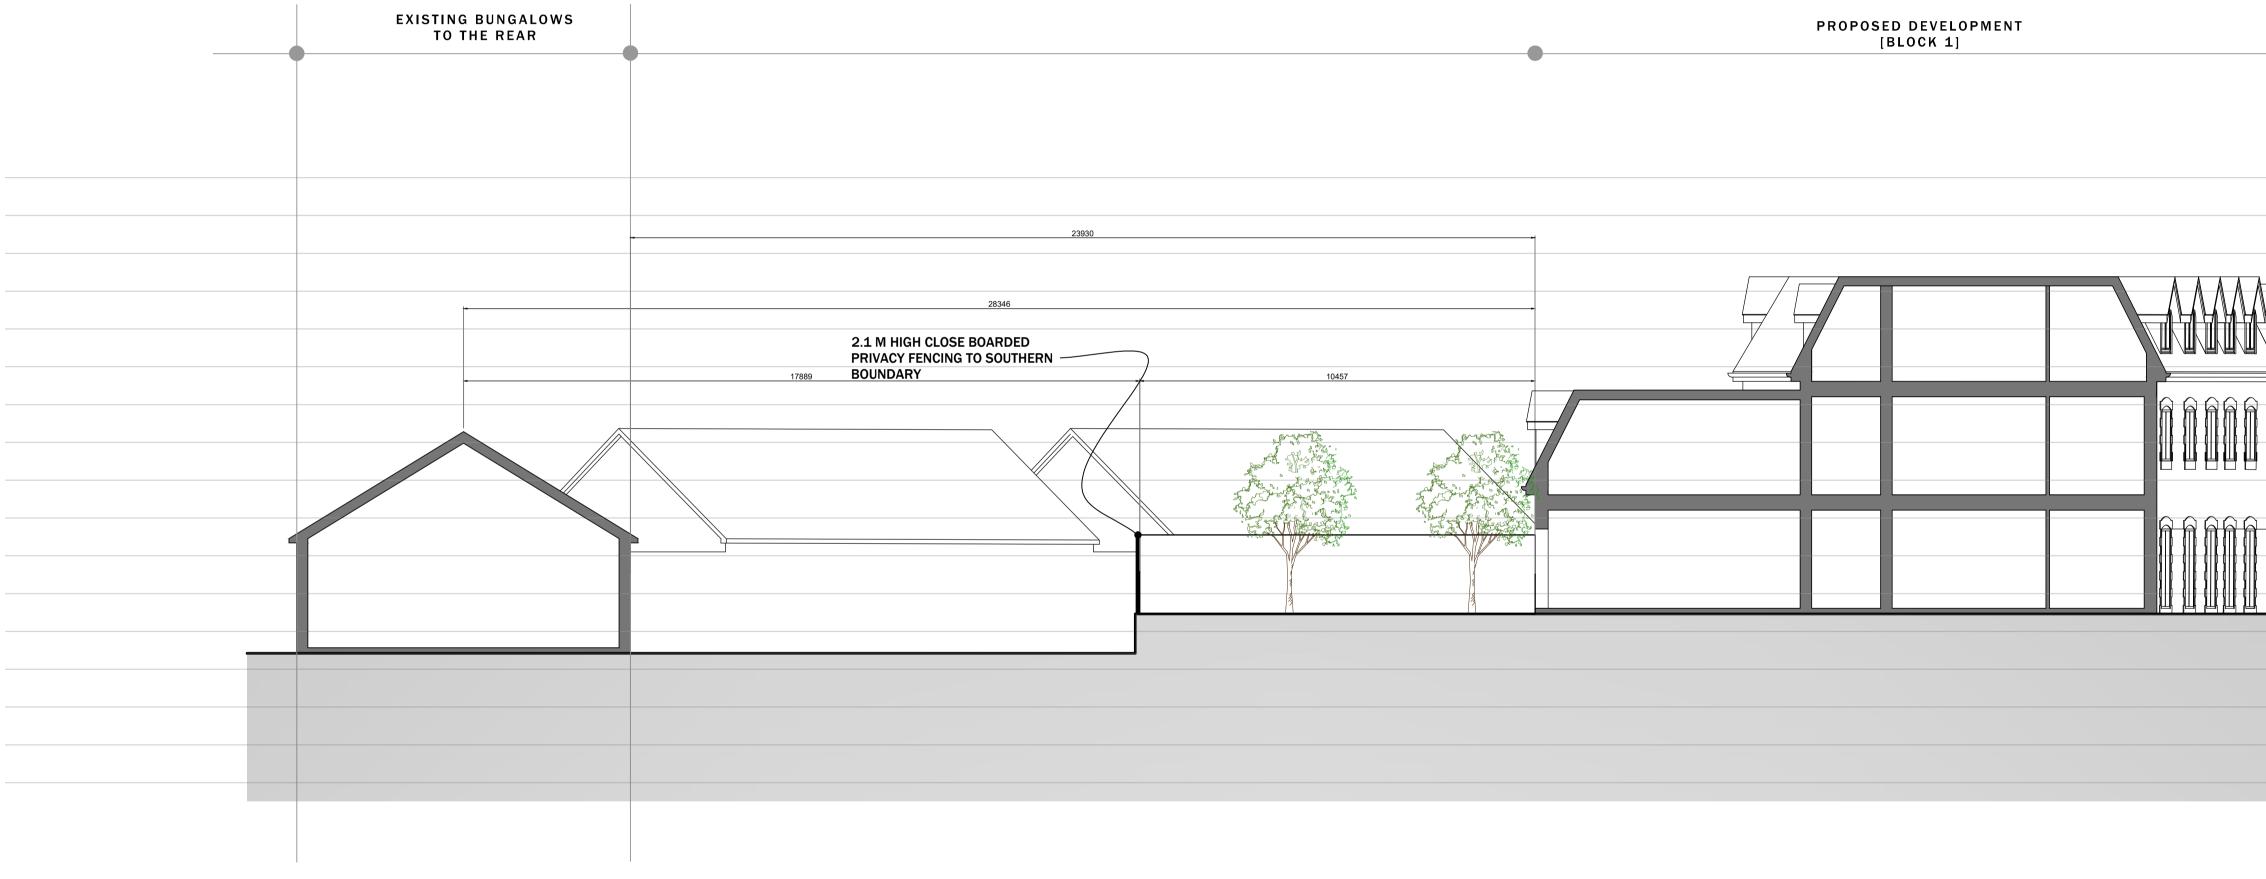

## SITE SECTION C-C

100.0

|                                 |   | <br>31.00 |
|---------------------------------|---|-----------|
|                                 |   | 30.00     |
| _                               |   | 29.00     |
| $\Lambda$                       |   | 28.00     |
|                                 |   | 27.00     |
|                                 |   | 26.00     |
|                                 |   | <br>25.00 |
| 0 _ 0   00<br>_4 _ <b>0_</b> 40 |   | <br>24.00 |
|                                 |   | <br>23.00 |
|                                 |   | <br>22.00 |
|                                 |   | <br>21.00 |
|                                 |   | 20.00     |
|                                 | - | 19.00     |
|                                 | - | 18.00     |
|                                 | - | 17.00     |
|                                 |   | 16.00     |
|                                 |   | 15.00     |
|                                 |   |           |

\_\_\_\_\_ Drawing Title. Proposed Section C-C

/