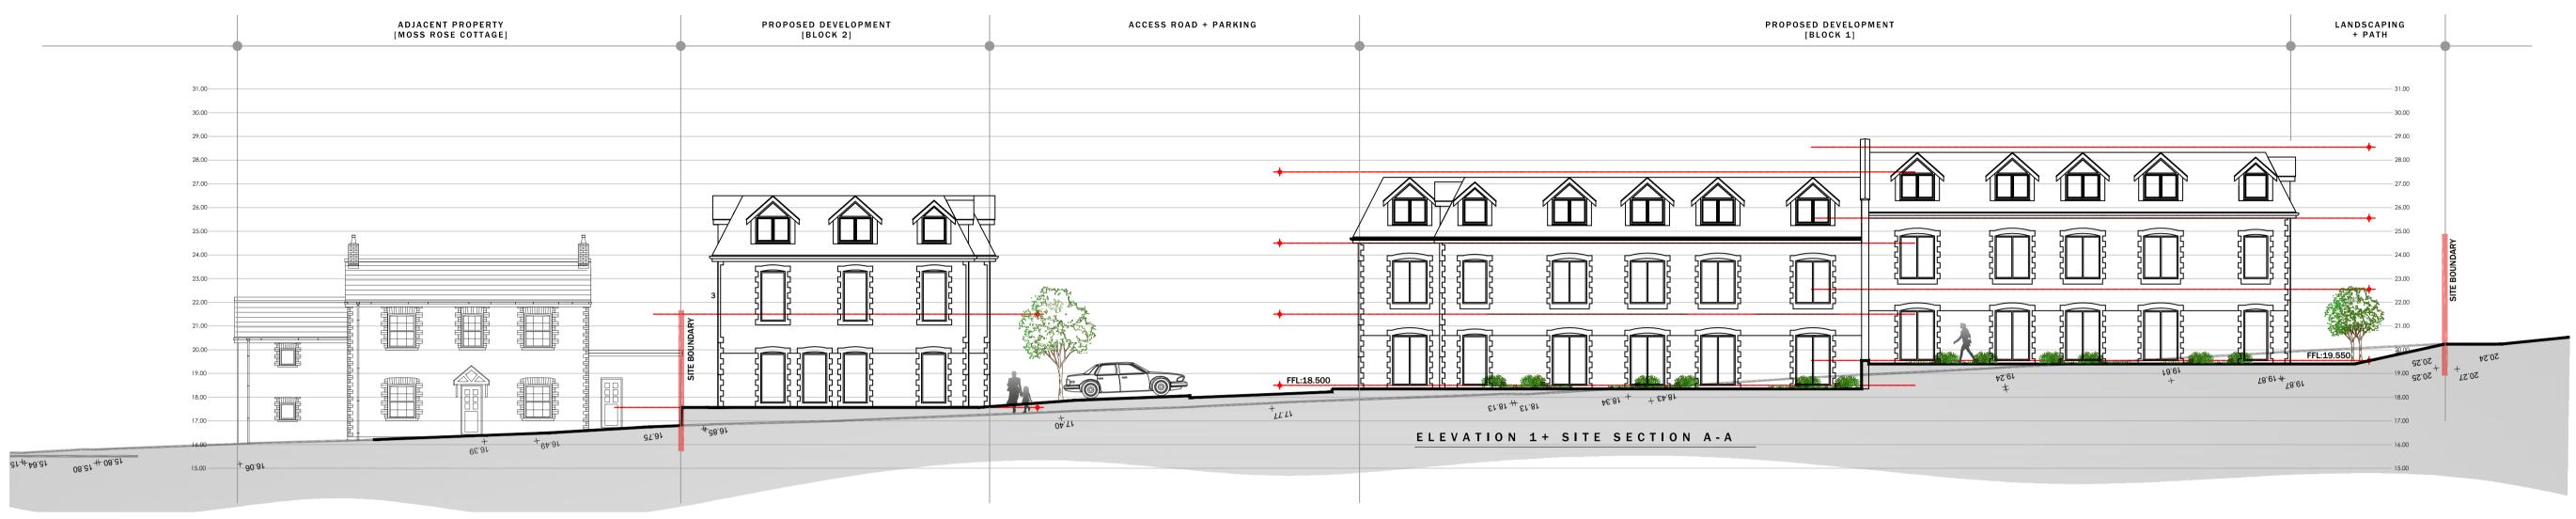

ELEVATION 1+ SITE SECTION A-A

Street Elevations

**△** 

٤

0 2

ш Т

| Project No.<br>LT2108                                                                                                     |              | Issue Purpose.<br>Planning |        |          |
|---------------------------------------------------------------------------------------------------------------------------|--------------|----------------------------|--------|----------|
| Scale @ A1<br>1:150                                                                                                       | Drawn<br>KML | Checked<br>KML             | Apr 23 |          |
| Drawing No.<br>LT2108.04.106                                                                                              |              |                            |        | Revision |
| DO NOT SCALE FROM DRAWING, ALL DIMS TO BE CHECKED ON SITE<br>REPORT OMISSIONS AND DISCREPANCIES TO ARCHITECT IMMEDIATELY. |              |                            |        |          |
| www                                                                                                                       | . sunderc    | irchitec                   | ts.c   | o uk     |