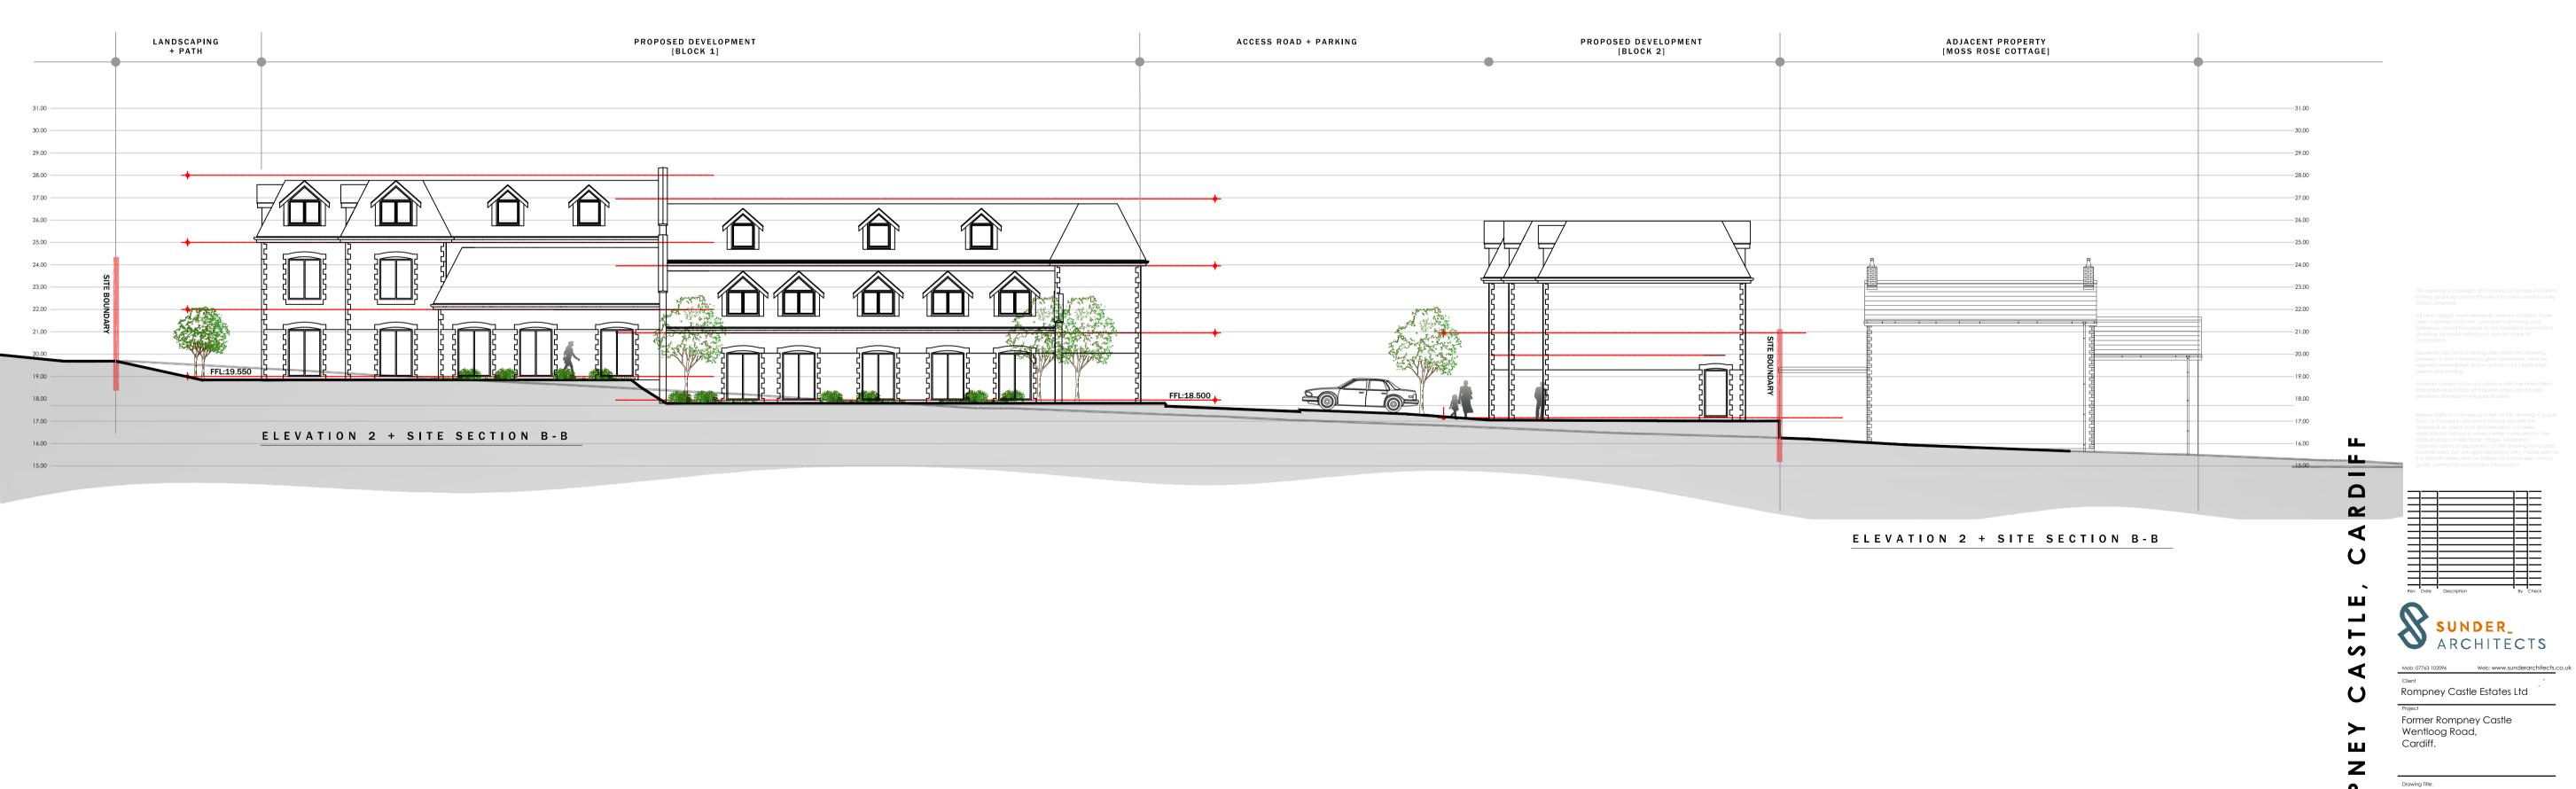

ELEVATION 1+ SITE SECTION A-A

Street Elevations

**△** 

٤

0 2

ш Т

| Project No.<br>LT2108                                                                                                     |              | Issue Purpose.<br>Planning |        |          |
|---------------------------------------------------------------------------------------------------------------------------|--------------|----------------------------|--------|----------|
| Scale @ A1<br>1:150                                                                                                       | Drawn<br>KML | Checked<br>KML             | Apr 23 |          |
| Drawing No.<br>LT2108.04.106                                                                                              |              |                            |        | Revision |
| DO NOT SCALE FROM DRAWING, ALL DIMS TO BE CHECKED ON SITE<br>REPORT OMISSIONS AND DISCREPANCIES TO ARCHITECT IMMEDIATELY. |              |                            |        |          |
| www                                                                                                                       | . sunderc    | irchitec                   | ts.c   | o uk     |