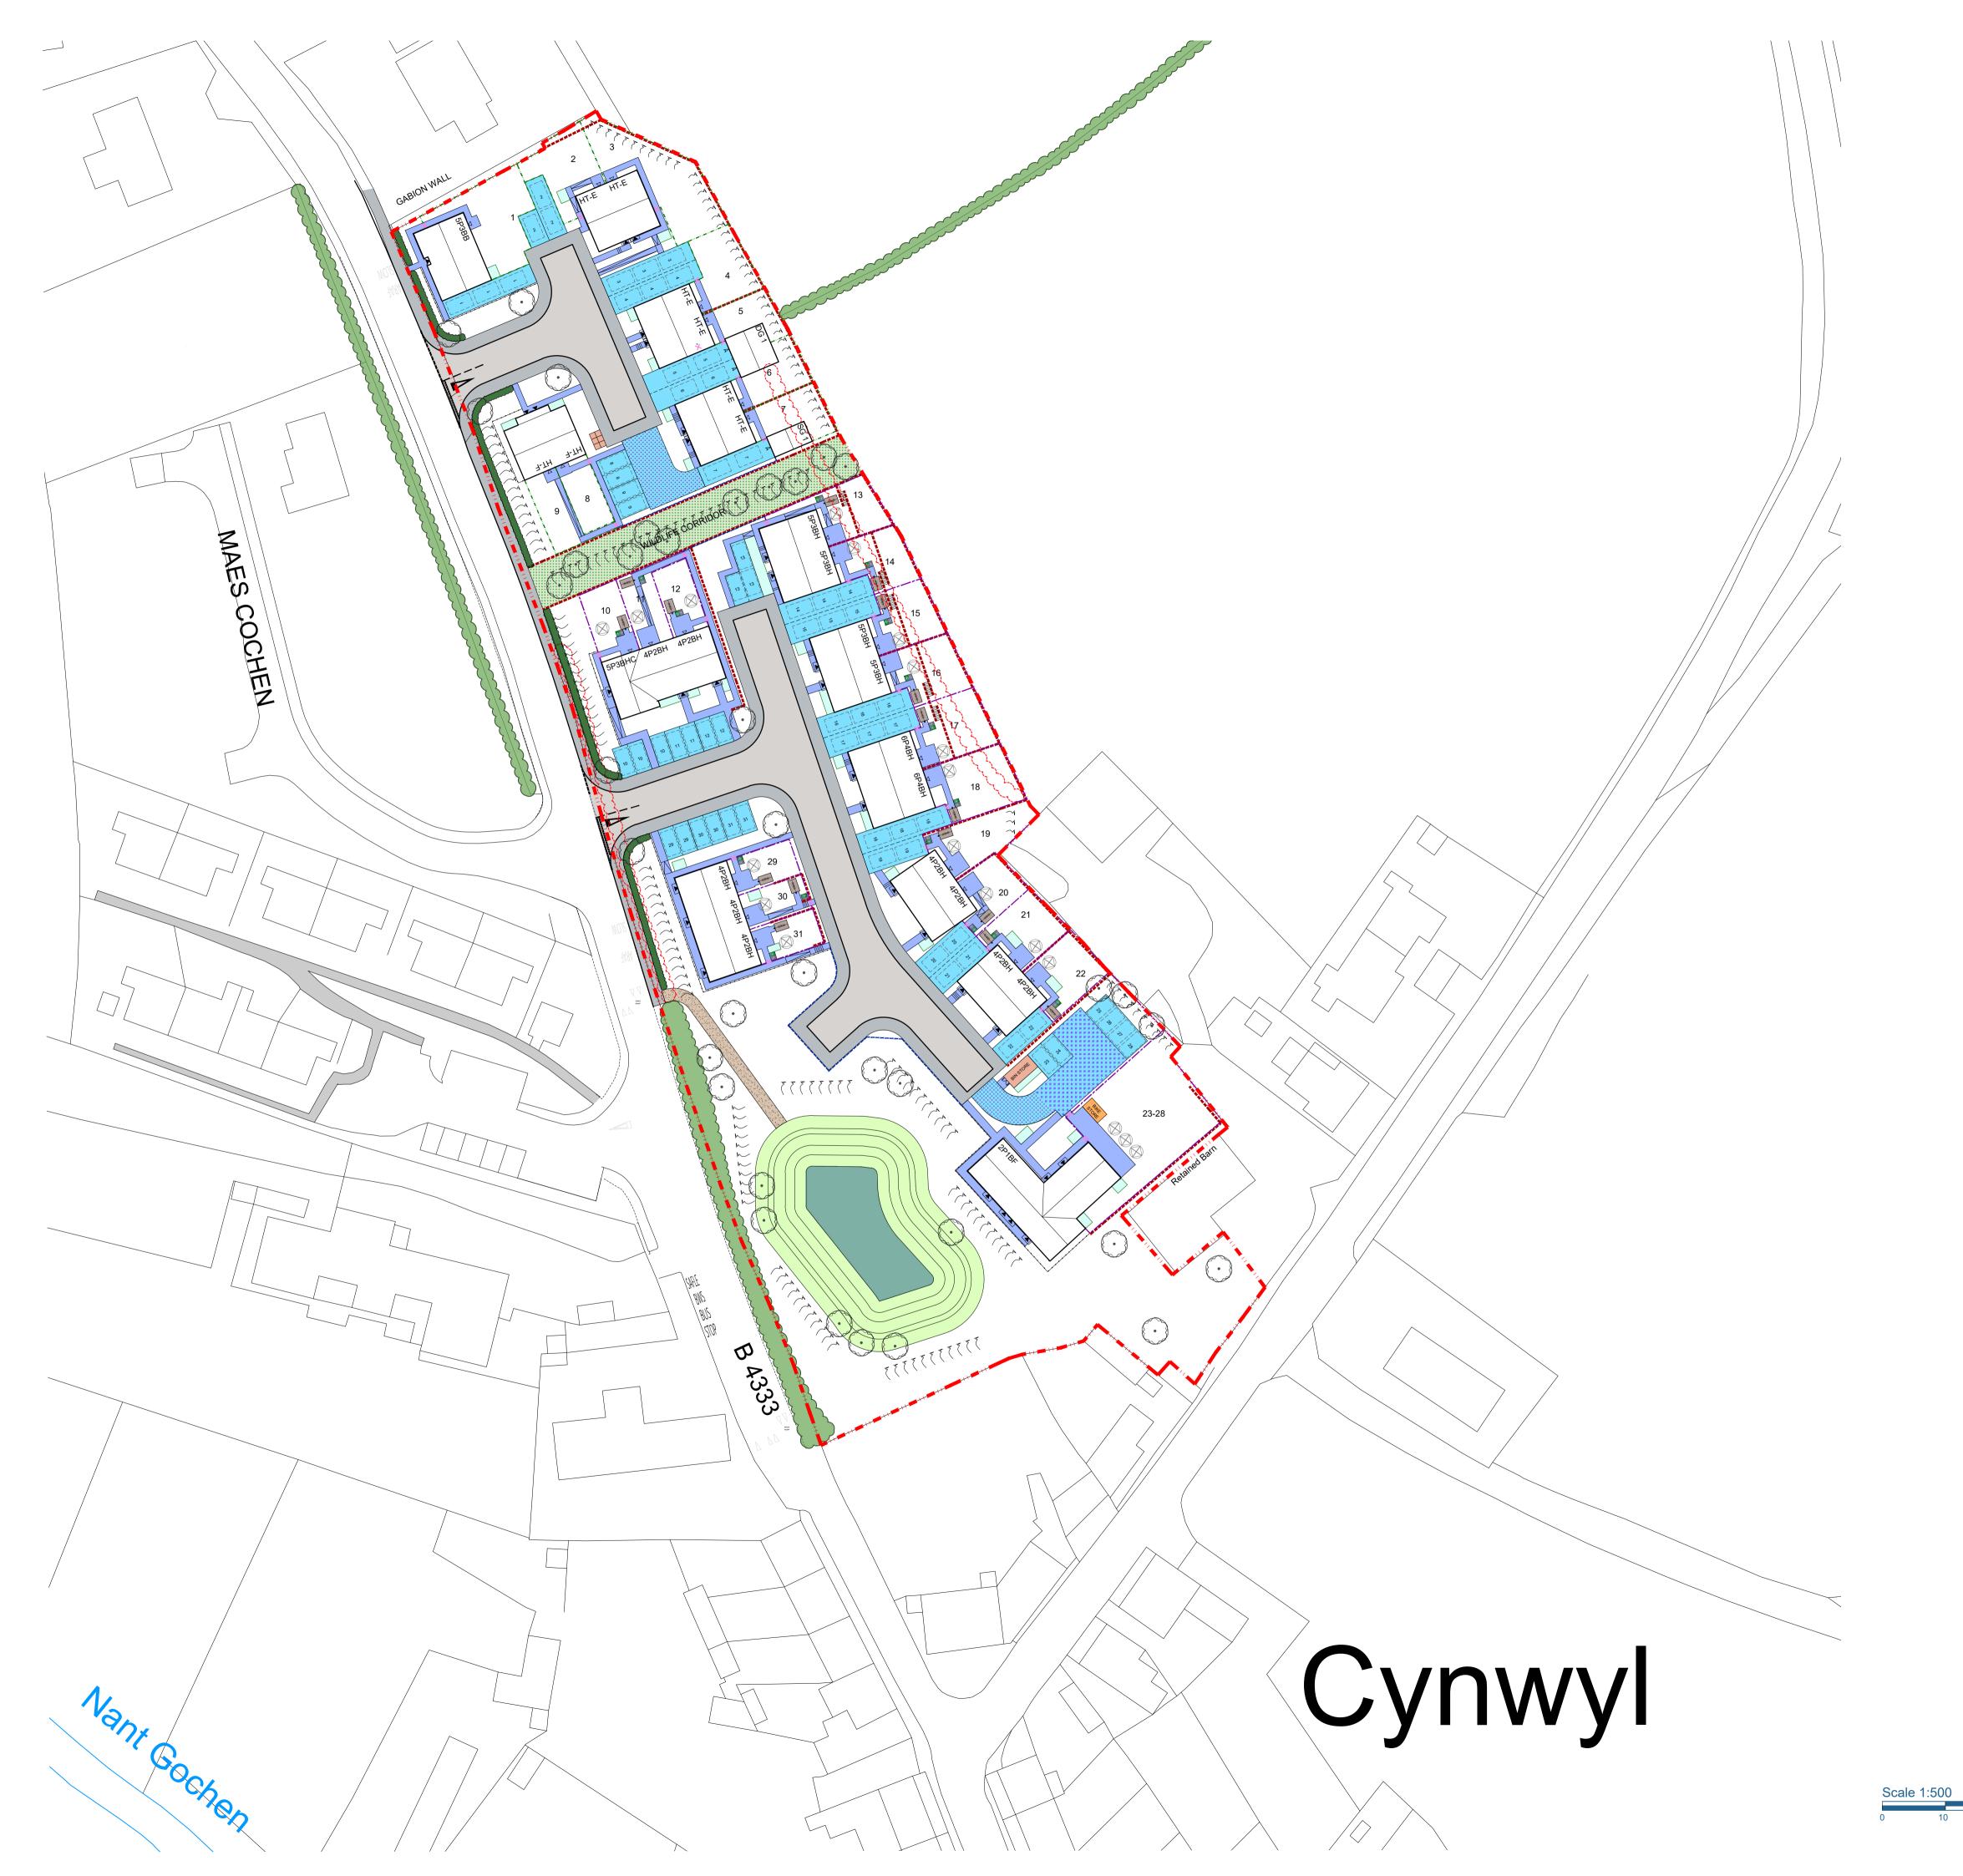

Engineering & Landscaping info added. Plots 13 & 14 swapped with plots 17 & 18. O1 Site layout updated to engineers comments.
Garages added to plots 5 to 7.

REV. DESCRIPTION

Obsidian Developments

Lleine Farm, Cynwyl Elfed

External Works Layout

DRAWN BY 1:500 KE REVISION 2445 EW-01 03

Newport NP20 4PH

t. 01633 844970 e. info@hammond-ltd.co.uk

06.05.25

www.hammond-ltd.co.uk

@ H a m m o n d A r c h i t e c t u r a l L i m i t e d 2 0 2 5 Figured dimensions must be taken in preference to scaled dimensions and any discrepancies are to be referred to Hammond Architectural Ltd. Contractors, subcontractors and suppliers must verify all dimensions on site before commencing any work or making any workshop drawings.