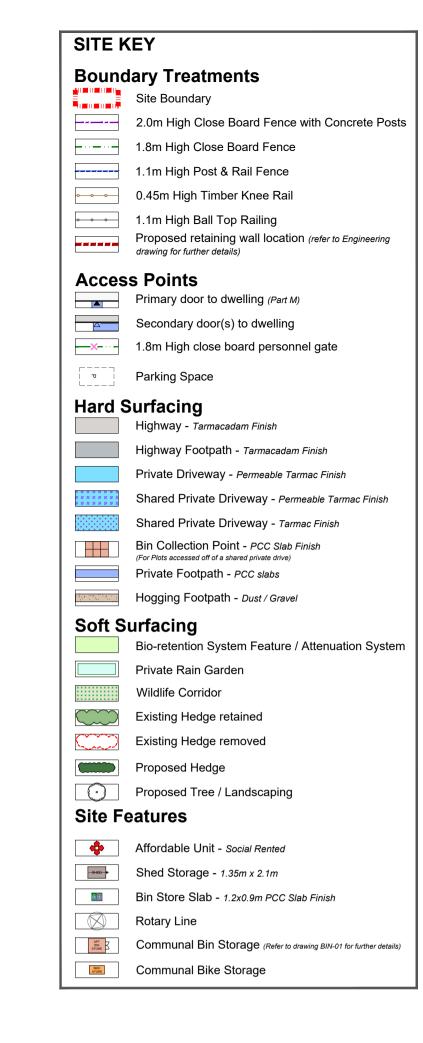

Engineering & Landscaping info added. Plots 13 & 14 swapped with plots 17 & 18. O1 Site layout updated to engineers comments.
Garages added to plots 5 to 7.

REV. DESCRIPTION

Obsidian Developments

Lleine Farm, Cynwyl Elfed

External Works Layout

DRAWN BY 1:500 KE REVISION 2445 EW-01 03

Newport NP20 4PH

t. 01633 844970 e. info@hammond-ltd.co.uk

06.05.25

www.hammond-ltd.co.uk

@ H a m m o n d A r c h i t e c t u r a l L i m i t e d 2 0 2 5 Figured dimensions must be taken in preference to scaled dimensions and any discrepancies are to be referred to Hammond Architectural Ltd. Contractors, subcontractors and suppliers must verify all dimensions on site before commencing any work or making any workshop drawings.