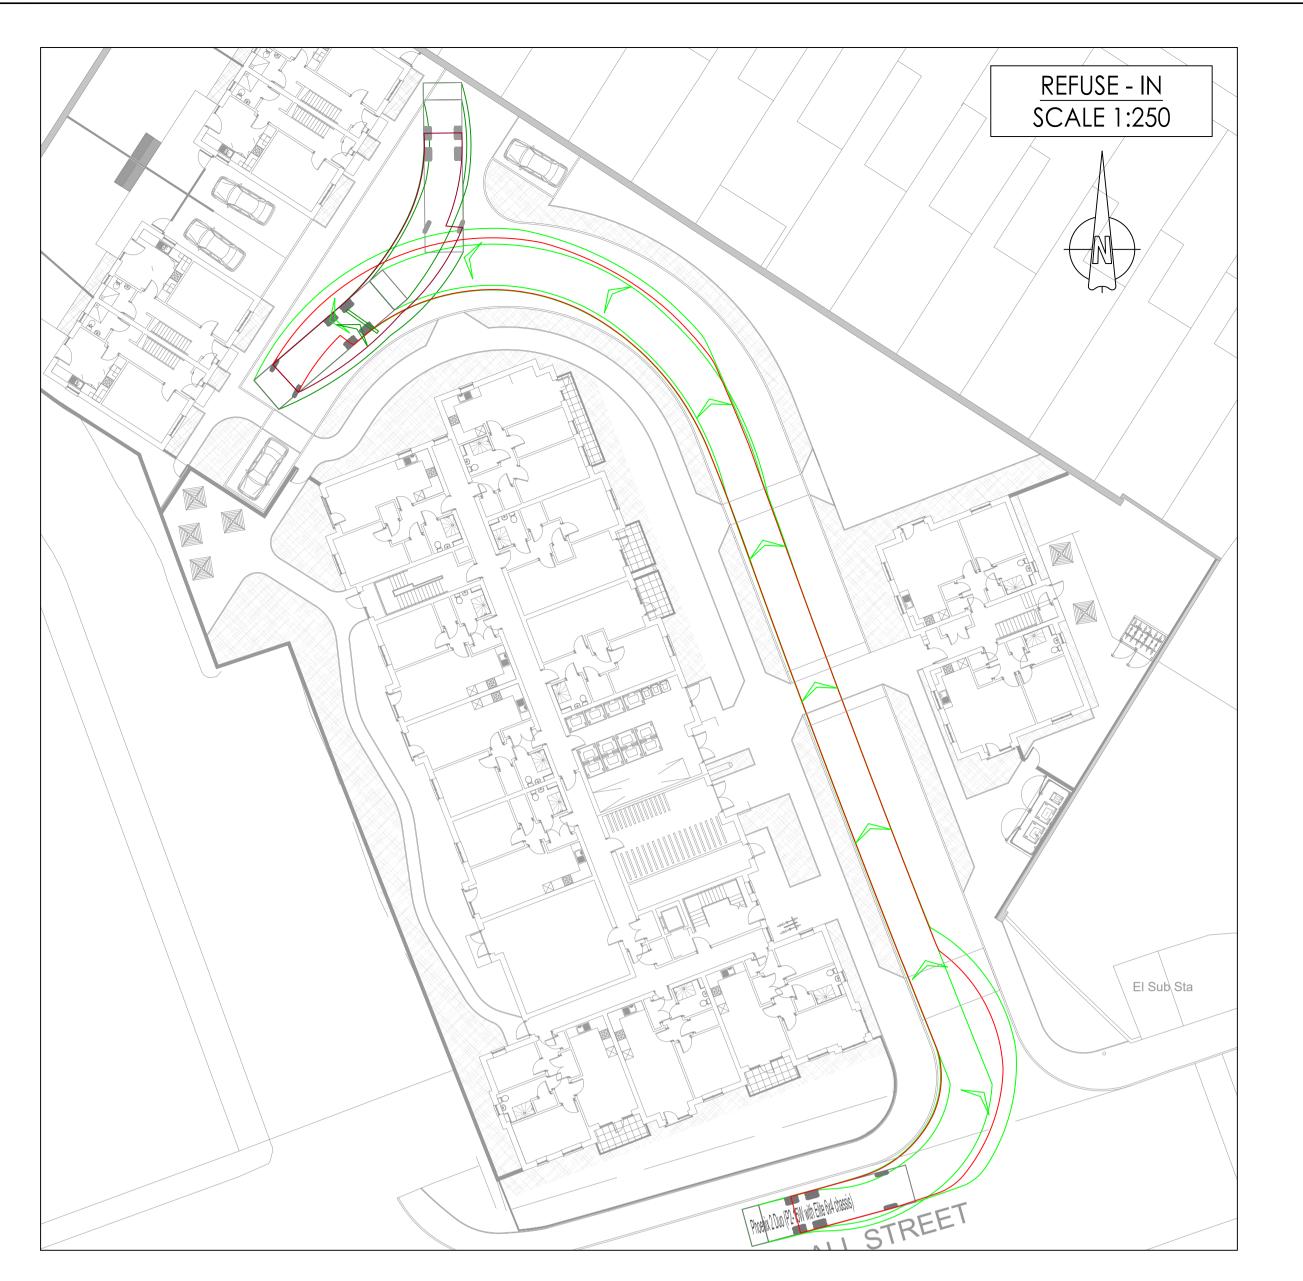

----- WHEEL ALIGNMENT

**CHASIS OVERHANG** 

Phoenix 2 Duo (P2-15W with Elite 6x4 chassis)
Overall Length
Overall Width
Overall Body Height
Min Body Ground Clearance
Track Width
Lock to lock time
Kerb to Kerb Turning Radius

11.200m 2.530m 3.751m 0.304m 2.500m 4.00s 9.500m

CCHA

FORMER MAGNET SITE EAST TYNDALL STREET, CARDIFF

DRAWING TITLE

VEHICLE TRACKING

DRAWN CHECKED APPROVED DATE SHEET SIZE/SCALE GRAYS JOB No. NC RM RM 04.2025 @A1 10683