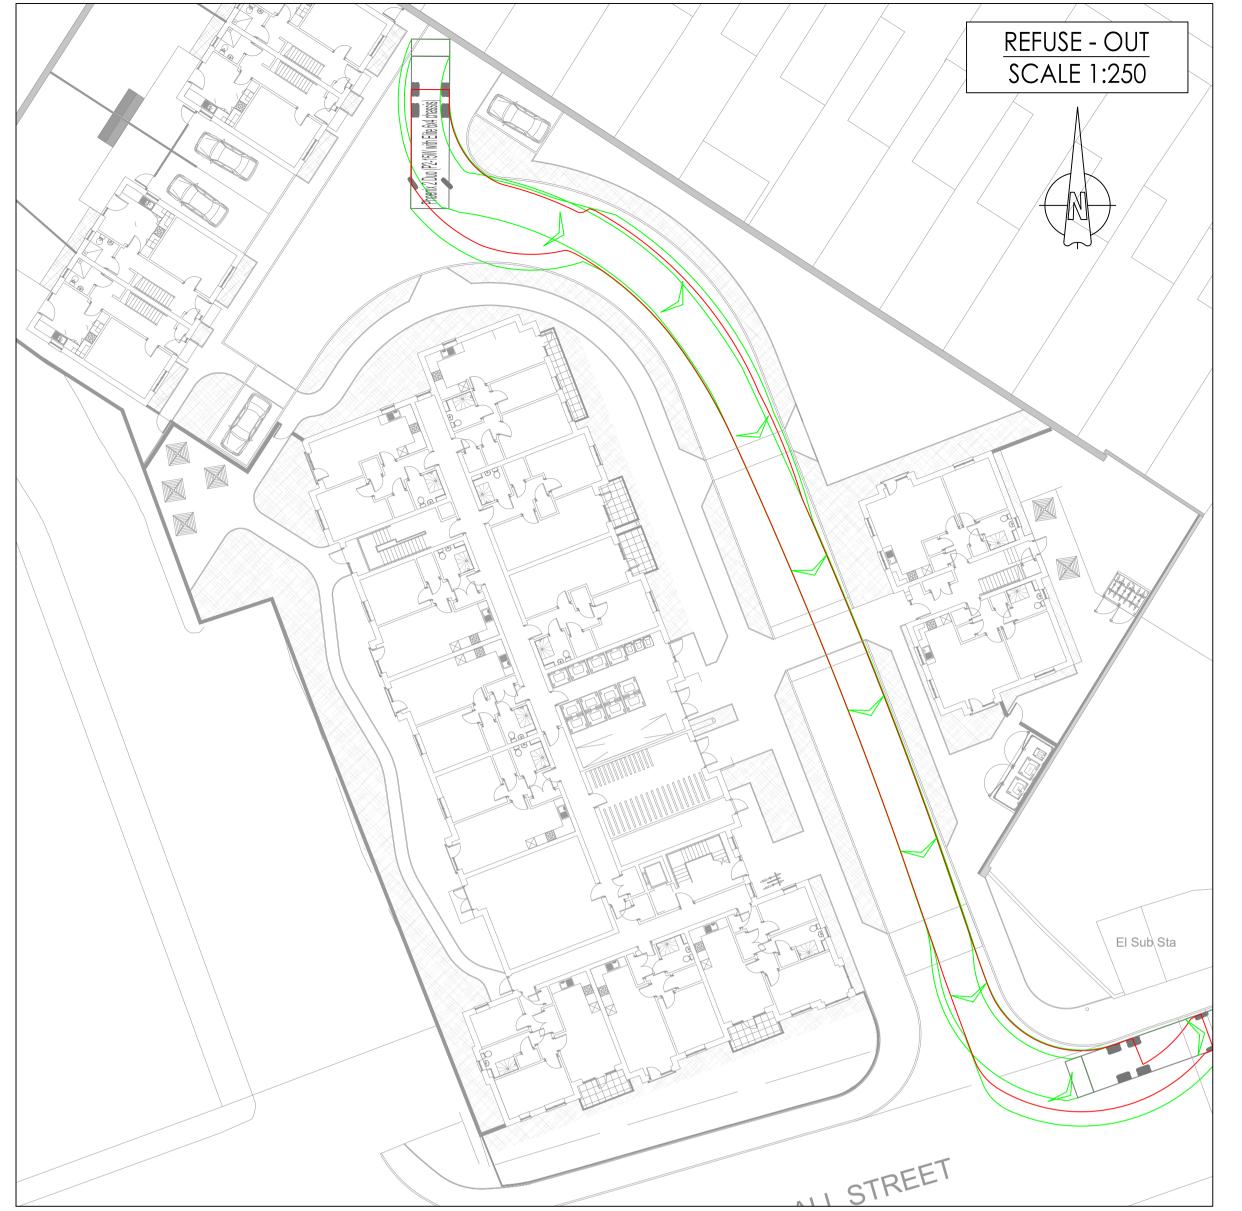

----- WHEEL ALIGNMENT

**CHASIS OVERHANG** 

Phoenix 2 Duo (P2-15W with Elite 6x4 chassis)
Overall Length
Overall Width
Overall Body Height
Min Body Ground Clearance
Track Width
Lock to lock time
Kerb to Kerb Turning Radius

11.200m 2.530m 3.751m 0.304m 2.500m 4.00s 9.500m

CCHA

FORMER MAGNET SITE EAST TYNDALL STREET, CARDIFF

DRAWING TITLE

VEHICLE TRACKING

DRAWN CHECKED APPROVED DATE SHEET SIZE/SCALE GRAYS JOB No. NC RM RM 04.2025 @A1 10683