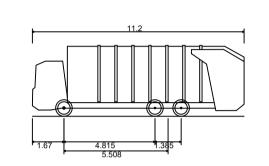

----- WHEEL ALIGNMENT

**CHASIS OVERHANG** 

Phoenix 2 Duo (P2-15W with Elite 6x4 chassis)
Overall Length
Overall Width
Overall Body Height
Min Body Ground Clearance
Track Width
Lock to lock time
Kerb to Kerb Turning Radius

11.200m 2.530m 3.751m 0.304m 2.500m 4.00s 9.500m

CCHA

FORMER MAGNET SITE EAST TYNDALL STREET, CARDIFF

DRAWING TITLE

VEHICLE TRACKING

DRAWN CHECKED APPROVED DATE SHEET SIZE/SCALE GRAYS JOB No. NC RM RM 04.2025 @A1 10683