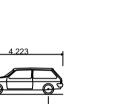

DB32 Private Car Overall Length Overall Width Overall Body Height Min Body Ground Clearance Max Track Width Lock to lock time Kerb to Kerb Turning Radius

4.223m 1.715m 1.392m 0.233m 1.629m 4.00s 5.780m