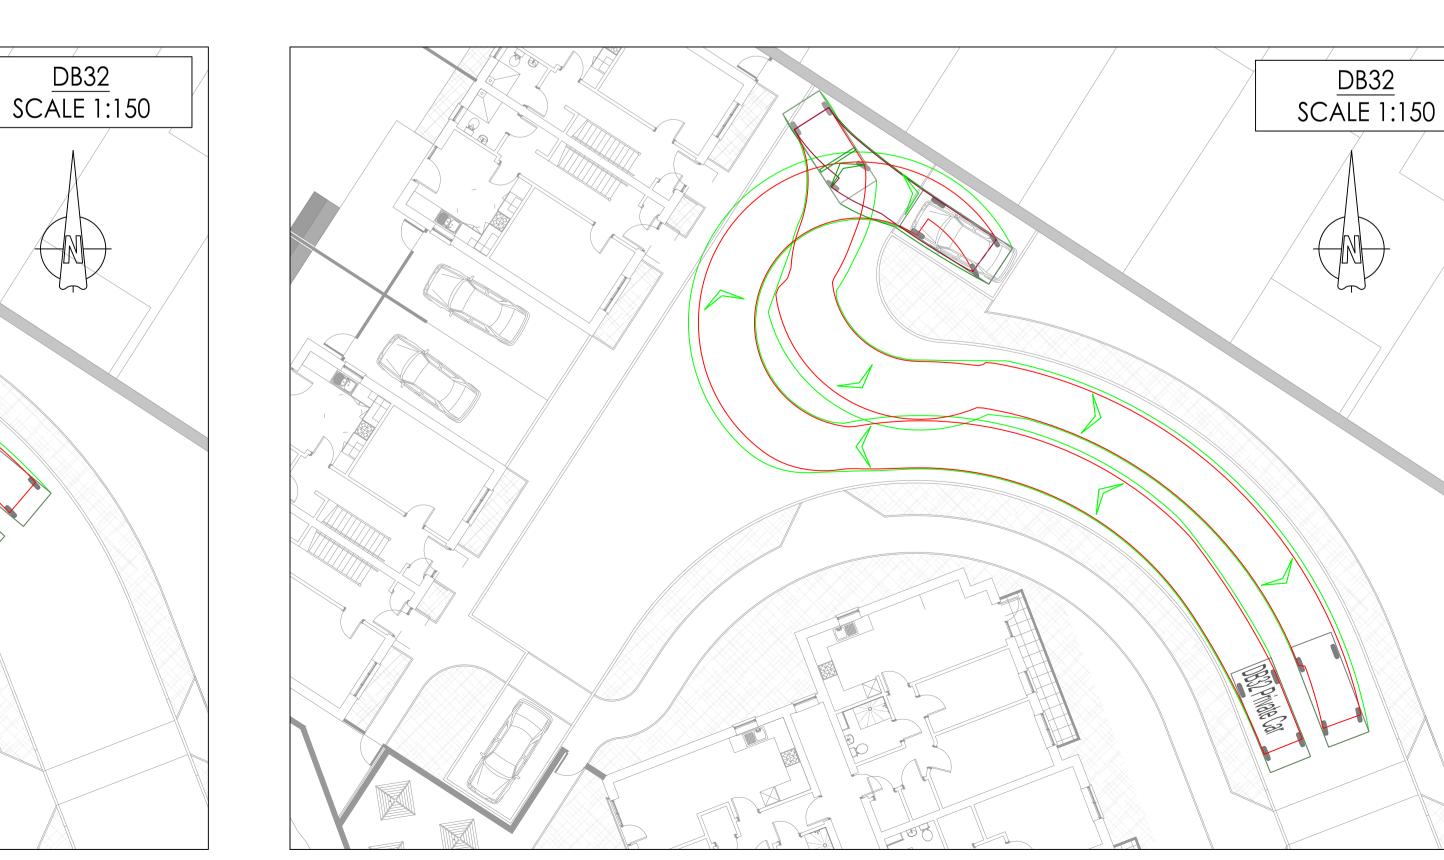

DB32 Private Car Overall Length Overall Width Overall Body Height Min Body Ground Clearance Max Track Width Lock to lock time Kerb to Kerb Turning Radius

4.223m 1.715m 1.392m 0.233m 1.629m 4.00s 5.780m