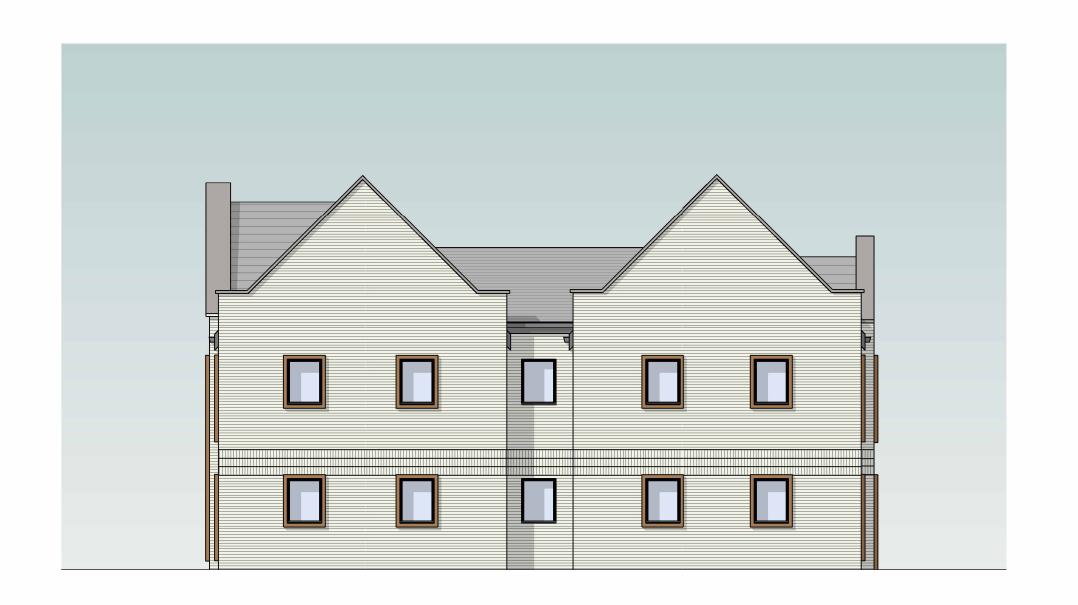

1 Proposed Elevation 01 - Facing South

3 Proposed Elevation 03 - Facing North

2 Proposed Elevation 02 - Facing East

4 Proposed Elevation 04 - Facing West

| Bluefield Land  |          | Penallta Road, Penallta    |                   | Block A - Proposed Elevations |                    |      | Spring                                                                                              |
|-----------------|----------|----------------------------|-------------------|-------------------------------|--------------------|------|-----------------------------------------------------------------------------------------------------|
| Drawing Status. | Date.    | Drawn By:   Checked:   Dir | rector:  Scale.   | Job No.                       | OPT.   Drawing No. | Rev. |                                                                                                     |
| PAC             | 23.06.25 | CL C                       | w As indicated@A1 | 2713                          | BA(03)300          |      | Unit 2 Chapel Barns   Merthyr Mawr   Bridgend   CF32 OLS w.spring-consultancy.co.uk t: 01656 656267 |