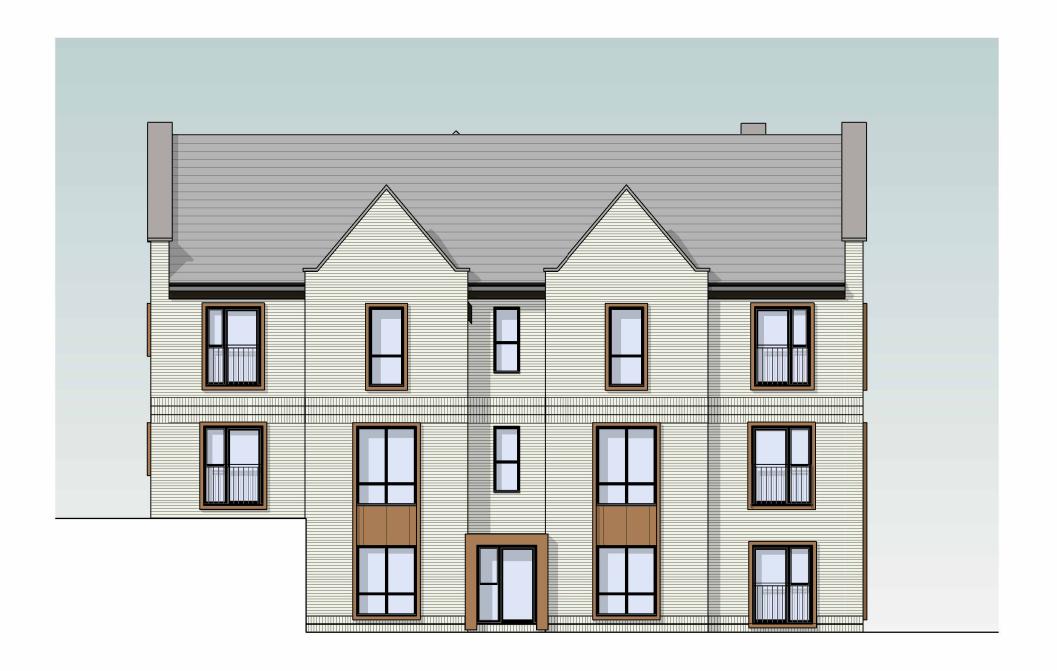

1 Proposed Elevation 01 - Facing South

3 Proposed Elevation 03 - Facing North

2 Proposed Elevation 02 - Facing East

4 Proposed Elevation 04 - Facing West

| Bluefield Land  |          | Penallta Road, Penallta    |                   | Block A - Proposed Elevations |                    |      | Spring                                                                                              |
|-----------------|----------|----------------------------|-------------------|-------------------------------|--------------------|------|-----------------------------------------------------------------------------------------------------|
| Drawing Status. | Date.    | Drawn By:   Checked:   Dir | rector:  Scale.   | Job No.                       | OPT.   Drawing No. | Rev. |                                                                                                     |
| PAC             | 23.06.25 | CL C                       | w As indicated@A1 | 2713                          | BA(03)300          |      | Unit 2 Chapel Barns   Merthyr Mawr   Bridgend   CF32 OLS w.spring-consultancy.co.uk t: 01656 656267 |