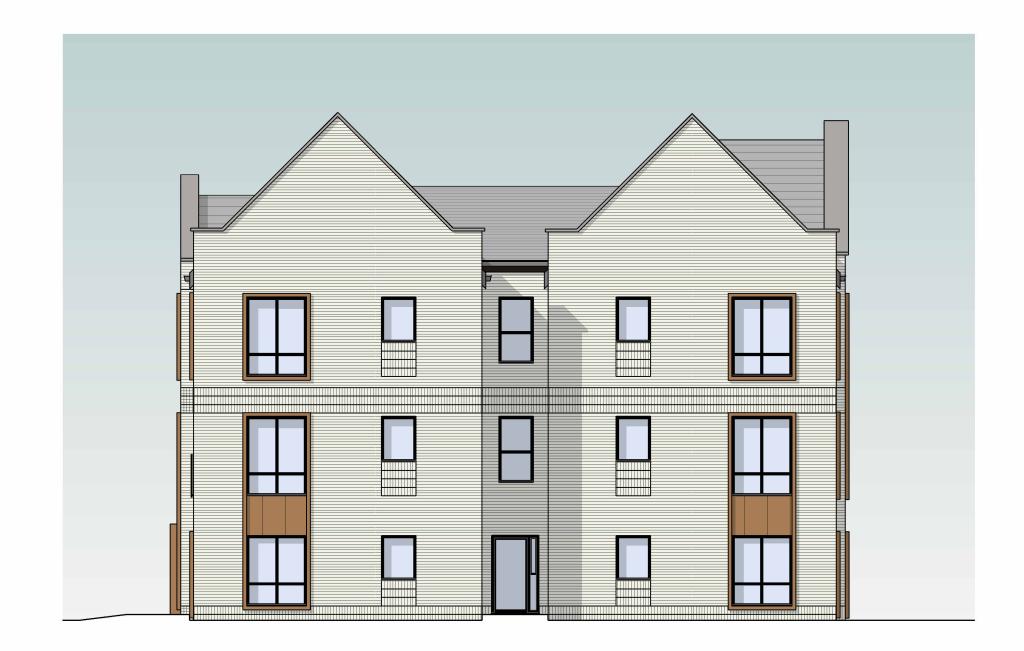

1 Proposed Elevation 01 - Facing South

3 Proposed Elevation 03 - Facing North

2 Proposed Elevation 02 - Facing East

4 Proposed Elevation 04 - Facing West

| Bluefield Land  |          | Penallta Road, Penallta    |                   | Block A - Proposed Elevations |                    |      | Spring                                                                                              |
|-----------------|----------|----------------------------|-------------------|-------------------------------|--------------------|------|-----------------------------------------------------------------------------------------------------|
| Drawing Status. | Date.    | Drawn By:   Checked:   Dir | rector:  Scale.   | Job No.                       | OPT.   Drawing No. | Rev. |                                                                                                     |
| PAC             | 23.06.25 | CL C                       | w As indicated@A1 | 2713                          | BA(03)300          |      | Unit 2 Chapel Barns   Merthyr Mawr   Bridgend   CF32 OLS w.spring-consultancy.co.uk t: 01656 656267 |