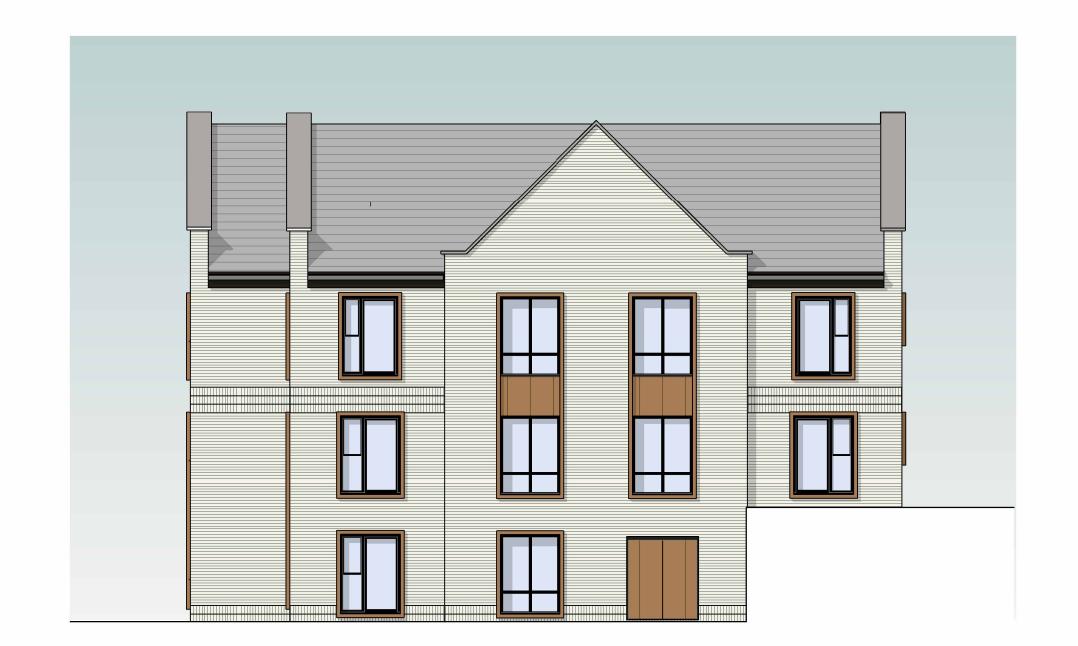

1 Proposed Elevation 01 - Facing South

3 Proposed Elevation 03 - Facing North

2 Proposed Elevation 02 - Facing East

4 Proposed Elevation 04 - Facing West

| Bluefield Land  |          | Penallta Road, Penallta    |                   | Block A - Proposed Elevations |                    |      | Spring                                                                                              |
|-----------------|----------|----------------------------|-------------------|-------------------------------|--------------------|------|-----------------------------------------------------------------------------------------------------|
| Drawing Status. | Date.    | Drawn By:   Checked:   Dir | rector:  Scale.   | Job No.                       | OPT.   Drawing No. | Rev. |                                                                                                     |
| PAC             | 23.06.25 | CL C                       | w As indicated@A1 | 2713                          | BA(03)300          |      | Unit 2 Chapel Barns   Merthyr Mawr   Bridgend   CF32 OLS w.spring-consultancy.co.uk t: 01656 656267 |