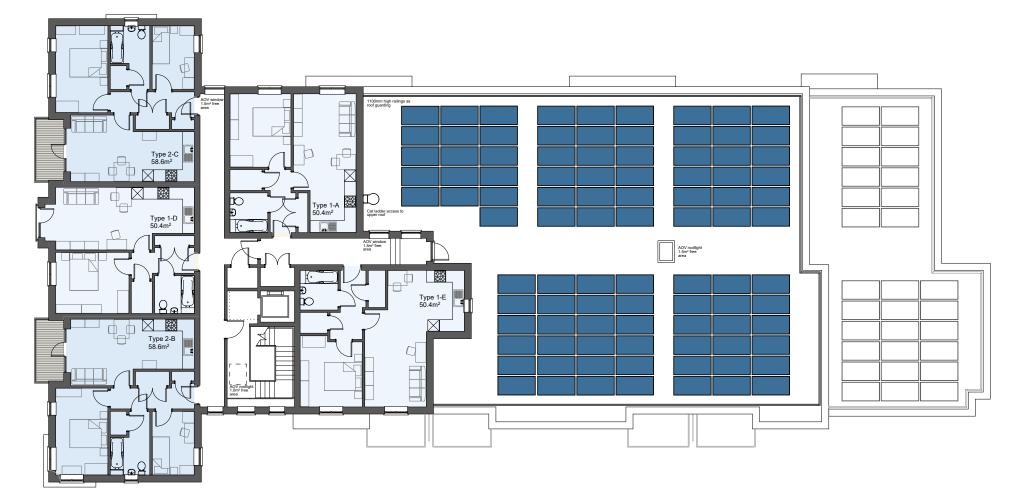

ROOF PLAN

FOURTH FLOOR

| 1-A              | 1-B     | 1-C     | 1-D     | 1-E     | 2-A              | 2-B     | 2-C     |
|------------------|---------|---------|---------|---------|------------------|---------|---------|
| 2P 1Bed          | 2P 1Bed | 2P 1Bed | 2P 1Bed | 2P 1Bed | 3P 2Bed          | 3P 2Bed | 3P 2Bed |
| 50.4             | 50.4    | 50.4    | 50.4    | 50.4    | 60.2             | 58.6    | 58.6    |
| 3                | 1       | 2       | 1       | -       | 1                | 1       | 1       |
| 4                | 1       | 4       | 1       | -       | 1                | 1       | 1       |
| 4                | 1       | 4       | 1       | -       | 1                | 1       | 1       |
| 4                | -       | 4       | 1       | -       | -                | 1       | 1       |
| -                | -       | 1       | 1       | 1       | -                | 1       | 1       |
| 15               | 3       | 15      | 5       | 1       | 3                | 5       | 5       |
| 39 one bed units |         |         |         |         | 13 two bed units |         |         |
| 52 total units   |         |         |         |         |                  |         |         |