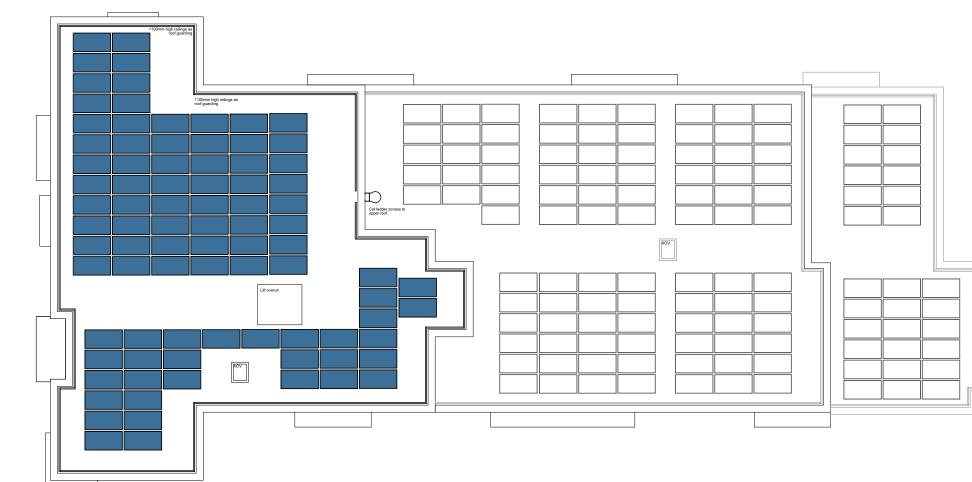

ROOF PLAN

FOURTH FLOOR

| 1-A              | 1-B     | 1-C     | 1-D     | 1-E     | 2-A              | 2-B     | 2-C     |
|------------------|---------|---------|---------|---------|------------------|---------|---------|
| 2P 1Bed          | 2P 1Bed | 2P 1Bed | 2P 1Bed | 2P 1Bed | 3P 2Bed          | 3P 2Bed | 3P 2Bed |
| 50.4             | 50.4    | 50.4    | 50.4    | 50.4    | 60.2             | 58.6    | 58.6    |
| 3                | 1       | 2       | 1       | -       | 1                | 1       | 1       |
| 4                | 1       | 4       | 1       | -       | 1                | 1       | 1       |
| 4                | 1       | 4       | 1       | -       | 1                | 1       | 1       |
| 4                | -       | 4       | 1       | -       | -                | 1       | 1       |
| -                | -       | 1       | 1       | 1       | -                | 1       | 1       |
| 15               | 3       | 15      | 5       | 1       | 3                | 5       | 5       |
| 39 one bed units |         |         |         |         | 13 two bed units |         |         |
| 52 total units   |         |         |         |         |                  |         |         |