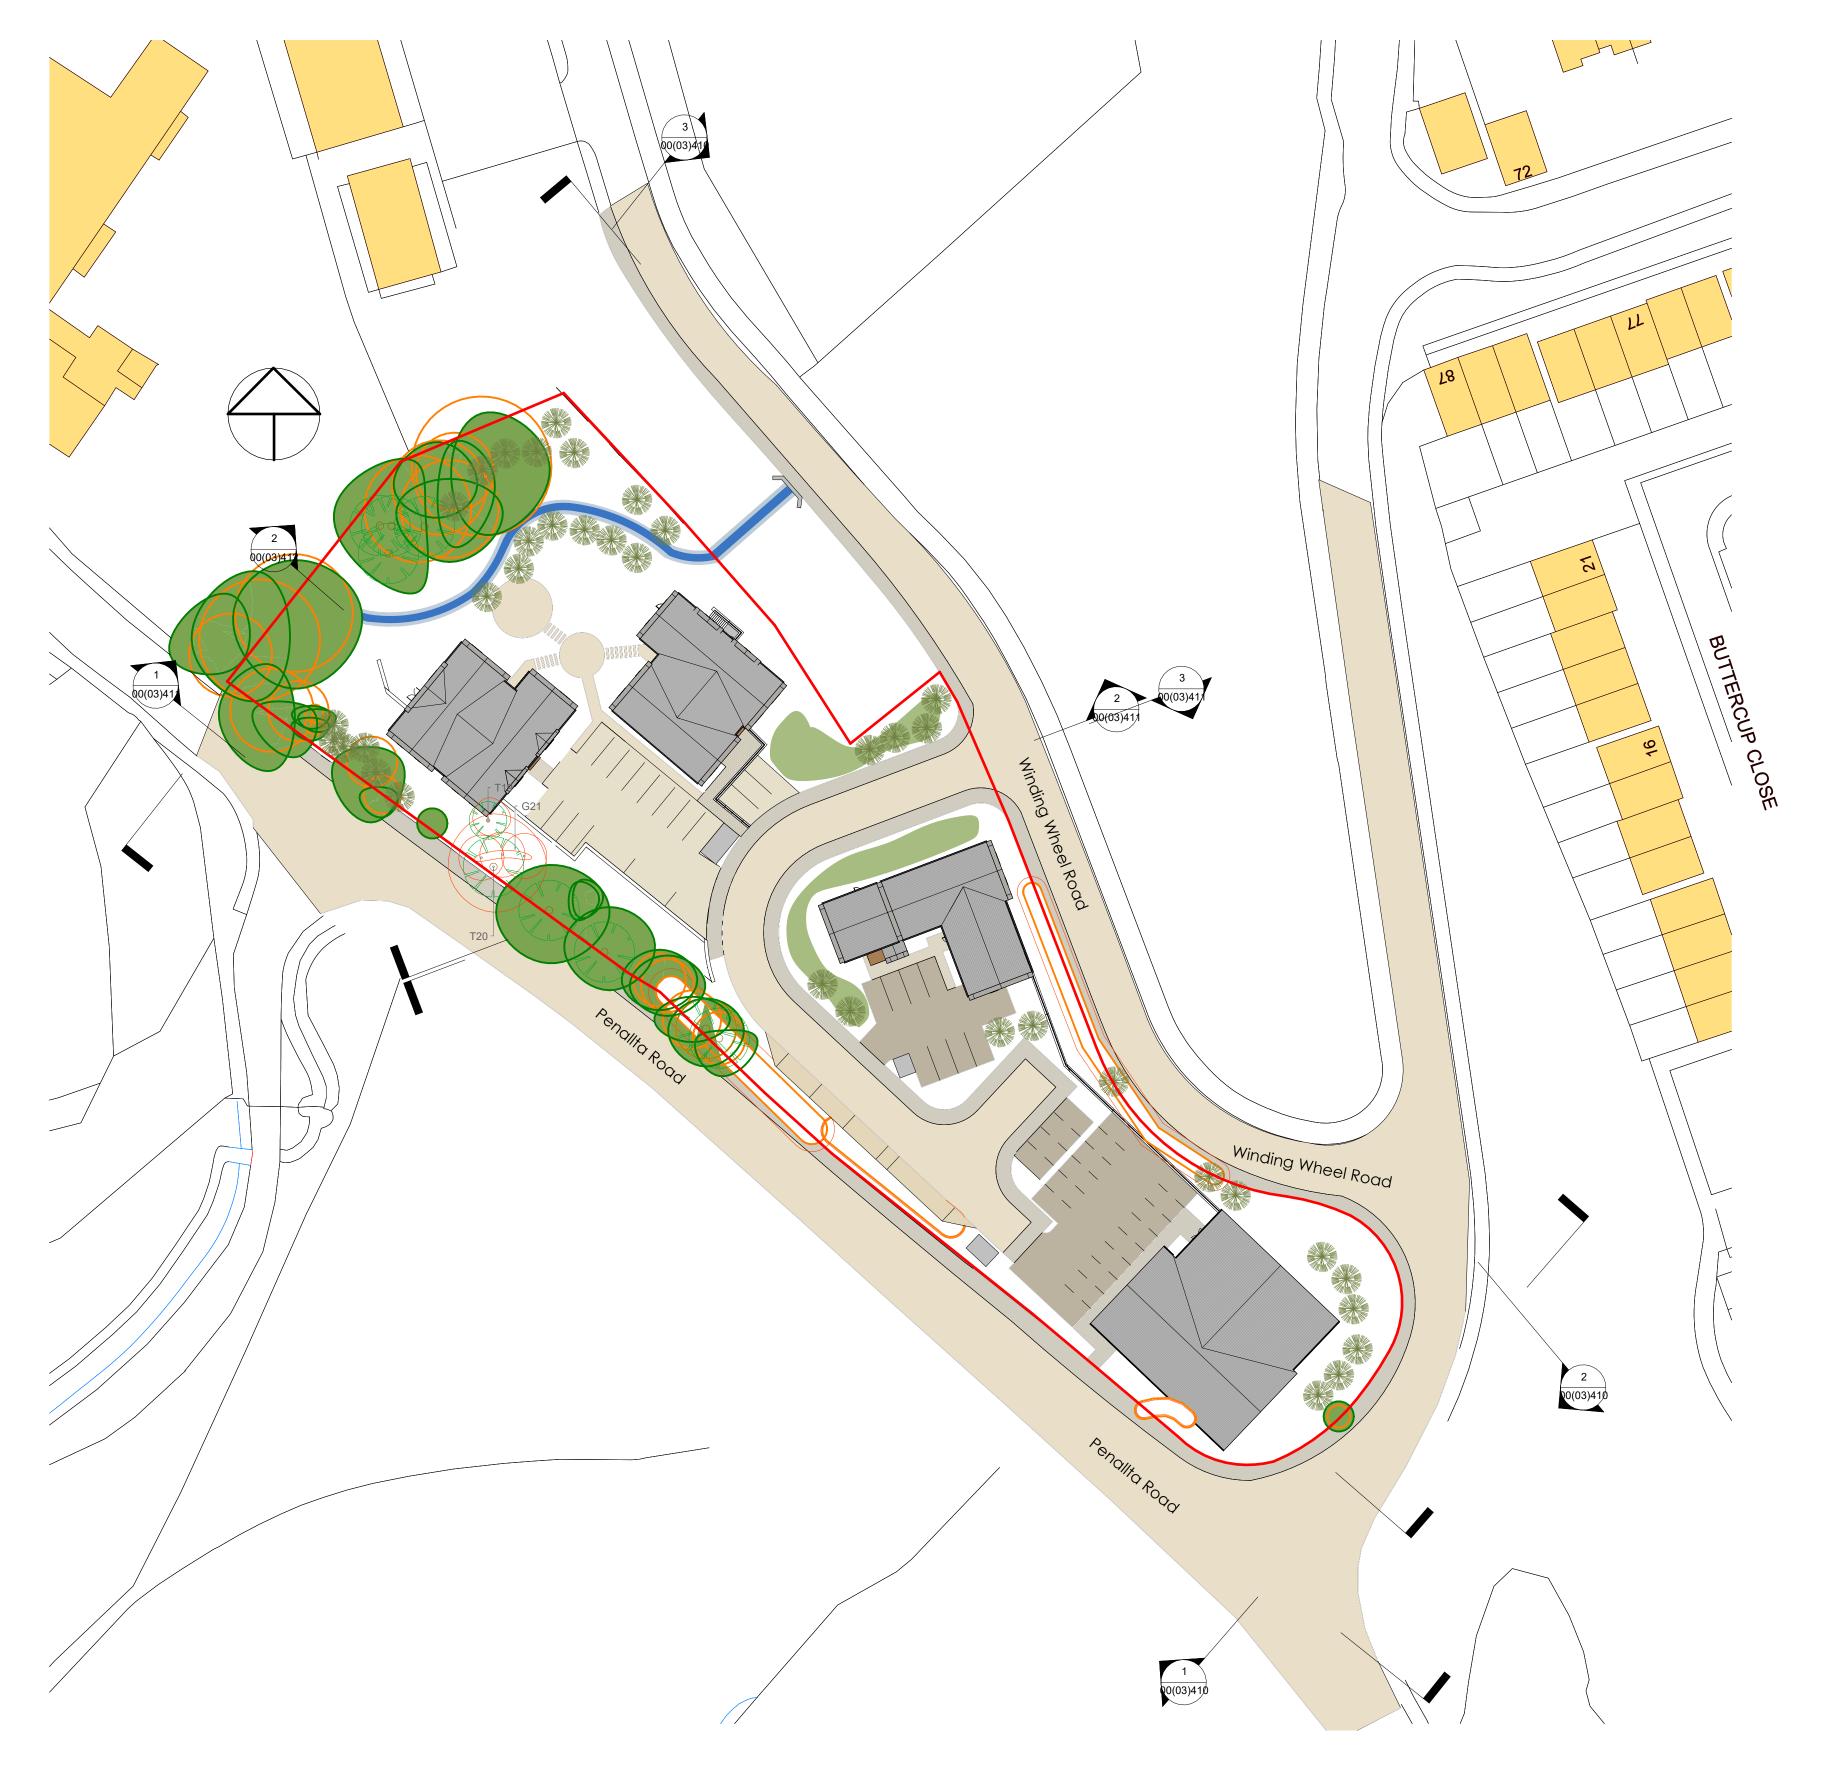

## Proposed Site Plan 1:500

| Bluefield Land         |                  | Penallta Road, Ystrad Myr                                |           | Proposed Site Plan            |      | spring design                                                                                        |
|------------------------|------------------|----------------------------------------------------------|-----------|-------------------------------|------|------------------------------------------------------------------------------------------------------|
| Drawing Status.<br>PAC | Date. 06.06.2025 | Drawn By:   Checked :   Director:   Scale.  CL CW 1:500@ | ) Al 2713 | OPT.   Drawing No. 00(03) 121 | Rev. | Unit 2 Chapel Barns   Merthyr Mawr   Bridgend   CF32 OLS  w.spring-consultancy.co.uk t: 01656 656267 |