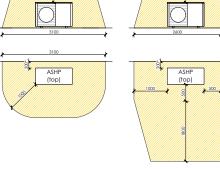

# LOW CARBON PLANT

Dimensions denote minimum installation & maintenance clearances, extrapolated to hatched areas. All as defined by manufacturer's requirements, refer to product literature for specifics.

### **ASHP**

Vaillant aroTHERM plus 3.5 / 5 / 7kW

Vaillant aroTHERM plus 3.5kW: HT 211

\*Clearance for heating only: +50mm if ASHP provides cooling.