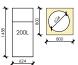

# ASHP + Cylinder HT 211

Vaillant aroSTOR heat pump + cylinder 200L

dimensions: 1458x624mm (hd)

N.B. Lateral clearances of installation to be coordinated with Vaillant prior to installation.

Note: Information presented indicatively for coordination with all - including manufacturer & model specification - TBC by relevant specialist consultant / subcontractor. All revisions to the plant specification must be reported for coordination.