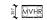

### **MVHR**

Nuaire MRXBOX-ECO2 dimensions: 504x607x357mm (hwd)

Volume flow: 40-324m³/h Heat recovery: 83.0%\* at 225m³/h

N.B. Maintenance clearances to be