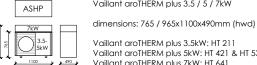

### **ASHP**

Vaillant aroTHERM plus 3.5 / 5 / 7kW

Vaillant aroTHERM plus 3.5kW: HT 211

\*Clearance for heating only: +50mm if ASHP provides cooling.