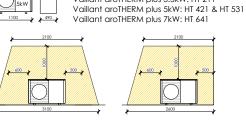

# LOW CARBON PLANT

Dimensions denote minimum installation & maintenance clearances, extrapolated to hatched areas. All as defined by manufacturer's requirements, refer to product literature for specifics.

### **ASHP**

Vaillant aroTHERM plus 3.5 / 5 / 7kW

Vaillant aroTHERM plus 3.5kW: HT 211

\*Clearance for heating only: +50mm if ASHP provides cooling.