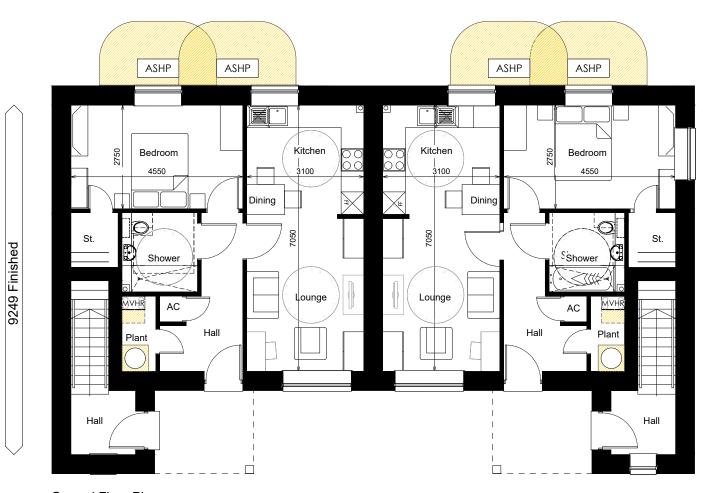

# PLAN MEP & PLANT PROVISIONS

Information presented indicatively for coordination with allincluding manufacturer & model specification - TBC by relevant specialist consultant / subcontractor. All revisions to the plant specification must be reported for coordination.

## **COMMENTARY**

Layouts successfully integrate low carbon plant without compromising spatial or storage requirements.

MVHR units & hot water cylinders could be installed above counter height to accommodate additional storage below, pending coordination of heating & ventilation infrastructure. ASHPs could move to blank gable (current party wall) if HT used as detached unit, pending site layout & landscaping.

Ground Floor Plan

Rev Date By CHK Description

# LOW CARBON PLANT

Dimensions denote minimum installation & maintenance clearances, extrapolated to hatched areas. All as defined by manufacturer's requirements, refer to product literature for specifics.